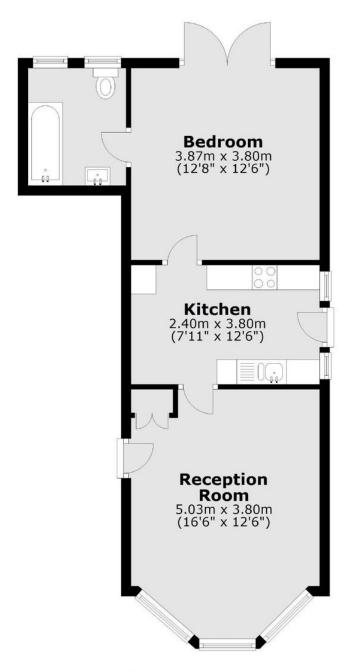

## **Ground Floor**

Total area: approx. 47.1 sq. metres (506.5 sq. feet)

- 1 Bedroom Garden Apartment
- Within an impressive Victorian Building
- Private Side Entrance
- Spacious Reception Roomwith a beautiful double glazed Bay Window
- Double Bedroom with modern double glazed doors opening out to the Communal Garden
- Modern fitted kitchen/dining room
- Luxurious Modern Ensuite Bathroom
- Large Communal Garden
- Access to communal basement storage
- Off Road Parking
- The roof was fully replaced summer 2023
- No Onward Chain
- Lease: 115 years remaining
- Service Charge: £1,300 per annum
- Ground Rent: £300 per annum
- Council Tax: Band C £2,110.50 per annum