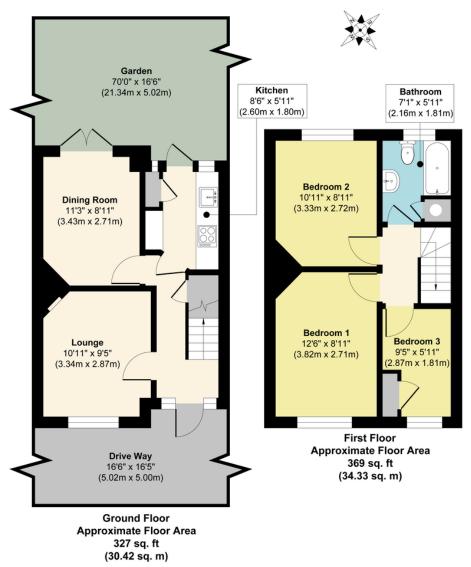

## Sunray Avenue, KT5

Approx. Gross Internal Floor Area 696 sq. ft / 64.75 sq. m

This plan is for layout guidance only. Not drawn to scale unless stated. Windows and door openings are approximate. The services, systems and appliances shown have not been tested and no guarantee as to their operability and efficiency can be given. Whilst every care is taken in the preparation of this plan, please check all dimensions, shapes and compass bearings before making decisions reliant upon them.

Produced by designimperial.com

- Mid Terrace Family Home in need of complete modernisation.
- 2 Reception Rooms
- Separate Kitchen
- 3 Bedrooms
- Family Bathroom
- Sunny Private Garden
- Driveway Parking
- Chain Free
- Ideally situated within close proximity to local amenities and great transport links
- Council Tax: Band D £2,374.32 per annum