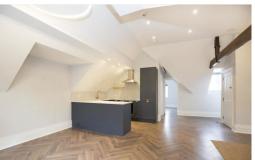

The apartment itself is totally unique and offers character features including original beams, with a spacious 19'4ft x 19'8ft living/dining room with an open plan bespoke kitchen with fitted appliances, herringbone flooring, and an alcove area, perfect for a desk and home working.

A spacious principal bedroom with double fitted wardrobes and a further double bedroom with a single fitted cupboard/ wardrobe. Beautifully designed bathroom, with a bath and shower overhead, has a sumptuous feel with marble style tiling and elegant fittings.