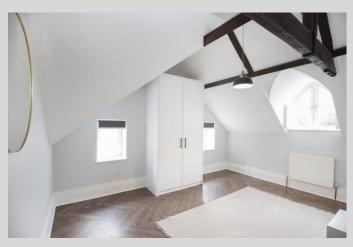

The apartment itself is totally unique and offers character features including original beams, with a spacious 19'4ft x 19'8ft living/dining room with an open plan bespoke kitchen with fitted appliances, herringbone flooring, and an alcove area, perfect for a desk and home working.

A spacious principal bedroom with double fitted wardrobes and a further double bedroom with a single fitted cupboard/ wardrobe. Beautifully designed bathroom, with a bath and shower overhead, has a sumptuous feel with marble style tiling and elegant fittings.