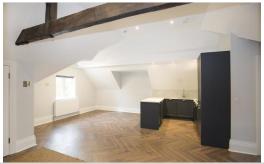

The apartment itself is totally unique and offers character features including original beams, with a spacious 19'4ft x 19'8ft living/dining room with an open plan bespoke kitchen with fitted appliances, herringbone flooring, and an alcove area, perfect for a desk and home working.

A spacious principal bedroom with double fitted wardrobes and a further double bedroom with a single fitted cupboard/ wardrobe. Beautifully designed bathroom, with a bath and shower overhead, has a sumptuous feel with marble style tiling and elegant fittings.