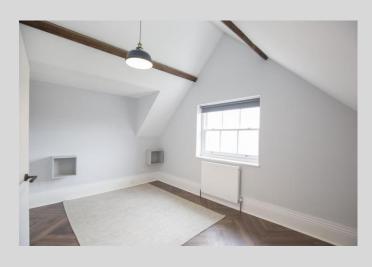

The apartment itself is totally unique and offers character features including original beams, with a spacious 19'4ft x 19'8ft living/dining room with an open plan bespoke kitchen with fitted appliances, herringbone flooring, and an alcove area, perfect for a desk and home working.

A spacious principal bedroom with double fitted wardrobes and a further double bedroom with a single fitted cupboard/ wardrobe. Beautifully designed bathroom, with a bath and shower overhead, has a sumptuous feel with marble style tiling and elegant fittings.