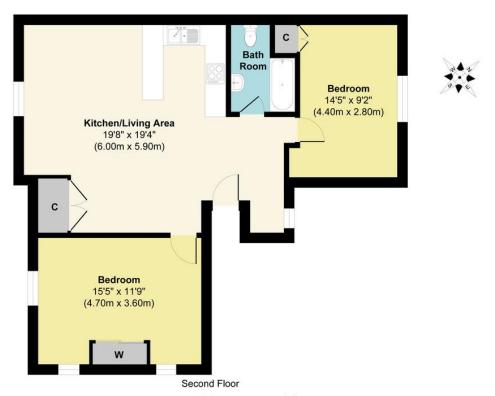

## Approx. Gross Internal Floor Area 793 sq. ft / 73.67 sq. m

This Plan is for Guidance only.Not drawn to scale unless stated. Window and door openings are approximate. The services, system and appliances shown have not been tested and no guarantee as to their operability and efficiency can be given. whilst every care is taken in the preparation of this plan, please check all dimensions, shapes and compass bearings before making decisions reliant upon them.