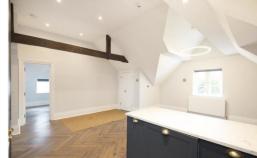

The apartment itself is totally unique and offers character features including original beams, with a spacious 19'4ft x 19'8ft living/dining room with an open plan bespoke kitchen with fitted appliances, herringbone flooring, and an alcove area, perfect for a desk and home working.

A spacious principal bedroom with double fitted wardrobes and a further double bedroom with a single fitted cupboard/ wardrobe. Beautifully designed bathroom, with a bath and shower overhead, has a sumptuous feel with marble style tiling and elegant fittings.