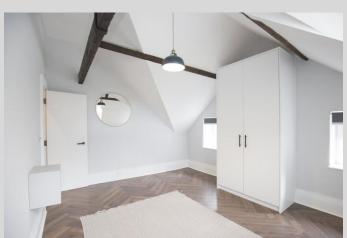

The apartment itself is totally unique and offers character features including original beams, with a spacious 19'4ft x 19'8ft living/dining room with an open plan bespoke kitchen with fitted appliances, herringbone flooring, and an alcove area, perfect for a desk and home working.

A spacious principal bedroom with double fitted wardrobes and a further double bedroom with a single fitted cupboard/ wardrobe. Beautifully designed bathroom, with a bath and shower overhead, has a sumptuous feel with marble style tiling and elegant fittings.