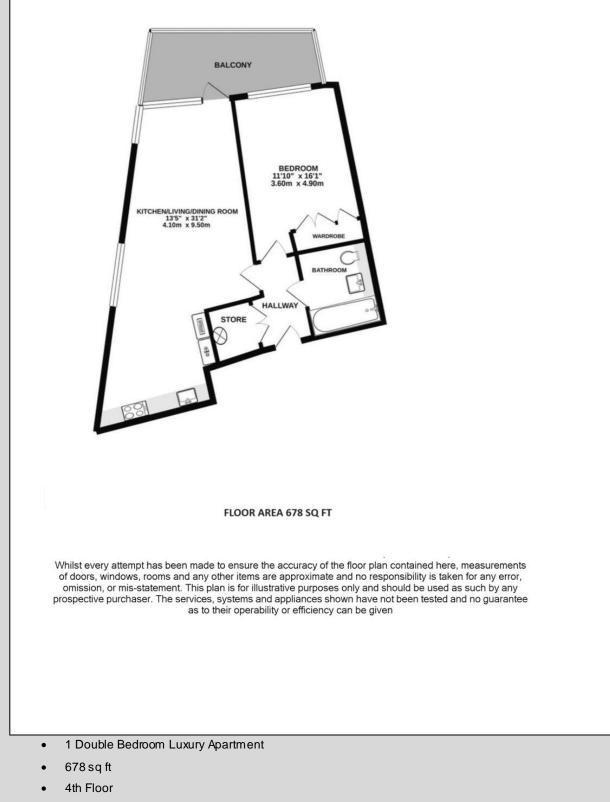

## 1 Bedroom Luxury Apartment Queenshurst Square, Kingston Upon Thames. £500,000 Leasehold

Built just 5 years ago by Berkeley Homes, a spectacular larger than average, 1 double bedroom contemporary apartment boasting 678 sq ft of internal living space. This luxury apartment offers spacious open plan living with a 31.2ft x 13.5ft reception/kitchen/dining room with double aspect views and a door opening to the private terrace. The double bedroom offers views over the terrace and triple fitted wardrobes. Elegant and spacious luxury bathroom & Hallway storage cupboard. This executive apartment is situated within the Queenshurst Square development with 24hr Concierge Service, Landscaped Internal Courtyard Garden with water features, Residents Health Suite, Cinema Room and Meeting Room. Queenshurst square is located in central Kingston close to the River Thames, the Historic Town Centre, Fantastic Transport

Links including frequent trains to London Waterloo.

WWW.STACKANDBONNER.COM

020 8974 8844 sales@stackandbonner.com

- 31.2ft x 13.5ft reception/kitchen/dining room
- Double Bedroom with Triple Wardrobes
- Elegant and spacious luxury bathroom
- Private Terrace
- 24hr Concierge
- Landscaped Internal Courtyard Garden with water features
- Residents Health Suite, Cinema Room and Meeting Room
- Service Charge: £3,605.74 per annum
- Ground Rent £350 per annum
- Lease: 994 years remaining
- Council Tax: Band D £2,374.32 per annum