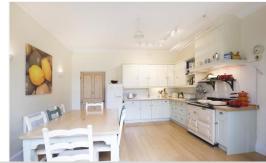

This exquisite property boasts 2,313 sq ft of internal space, has an abundance of character features with bespoke finishings, stripped doors and double glazed windows.

The large and Secluded rear garden has a raised patio/terrace area, the garden is laid to lawn and beautifully landscaped with Mature Trees and shrubs Driveway parking to the front.

Produced by designimperial.com

- 5 Bedroom Edwardian Family Home
- 2,313 sq ft
- 2 Reception Rooms
- Kitchen/Dining/Family Room
- **Utility Room**
- 3 Bathrooms