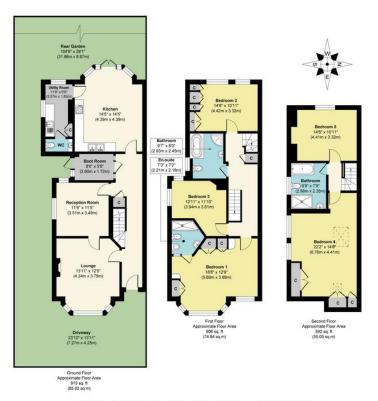

## Geneva Road, KT1

Approx. Gross Internal Floor Area 2313 sq. ft / 214.86 sq. m

This Plan is for Guidance only.Not drawn to scale unless stated. Window and door openings are approximate. The services, system and appliances shown have not been tested and no guarantee as to their operability and efficiency can be given. whilst every care is taken in the preparation of this plan, please check all dimensions, shapes and compass bearings before making decisions reliant upon them.

Produced by designimperial.com

- 5 Bedroom Edwardian Family Home
- 2,313 sq ft
- 2 Reception Rooms
- Kitchen/Dining/Family Room
- **Utility Room**
- 3 Bathrooms