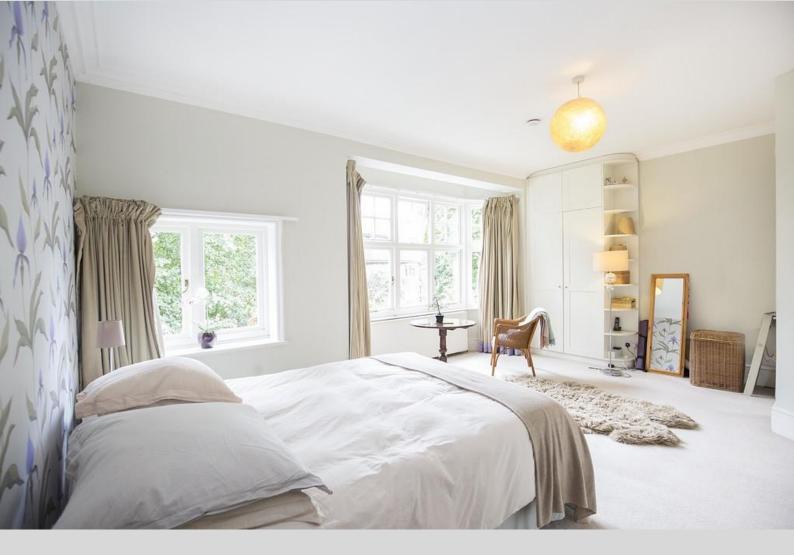

This exquisite property boasts 2,313 sq ft of internal space, has an abundance of character features with bespoke finishings, stripped doors and double glazed windows.

The large and Secluded rear garden has a raised patio/terrace area, the garden is laid to lawn and beautifully landscaped with Mature Trees and shrubs Driveway parking to the front.

Produced by designimperial.com

- 5 Bedroom Edwardian Family Home
- 2,313 sq ft
- 2 Reception Rooms
- Kitchen/Dining/Family Room
- **Utility Room**
- 3 Bathrooms