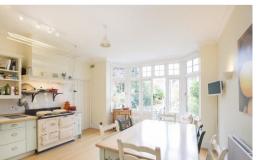

This exquisite property boasts 2,313 sq ft of internal space, has an abundance of character features with bespoke finishings, stripped doors and double glazed windows.

The large and Secluded rear garden has a raised patio/terrace area, the garden is laid to lawn and beautifully landscaped with Mature Trees and shrubs Driveway parking to the front.

Produced by designimperial.com

- 5 Bedroom Edwardian Family Home
- 2,313 sq ft
- 2 Reception Rooms
- Kitchen/Dining/Family Room
- **Utility Room**
- 3 Bathrooms