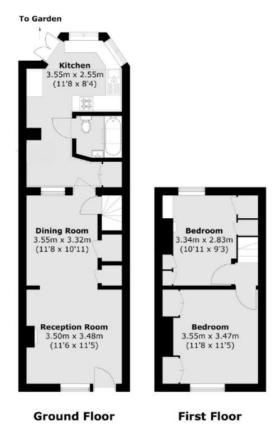

The ground floor consists of a beautiful reception room, with a feature fireplace, which leads through to the

dining room with bespoke understairs cupboards and drawers, and door to the staircase. The sunny kitchen overlooks the garden, there is also an office area, ample storage space and a

modern bathroom with a feature stoneware basin unit.

On the first floor are 2 double bedrooms, both with feature fireplaces and fitted wardrobes.

Loft room, boarded and with natural light.

This delightful property is accessed just off Ferry Road via a footpath and has a private sunny rear cottage garden.

WWW.STACKANDBONNER.COM

Total area (approx.): 68.8 sq. m (740.5 sq. ft)

Whilst every attempt has been made to ensure the accuracy of the floor plan contained here, measurements of doors, windows, rooms and any other items are approximate and no responsibility is taken for any error, omission, or mis-statement. This plan is for illustrative purposes only and should be used as such by any prospective purchaser. The services, systems and appliances shown have not been tested and no guarantee as to their operability or efficiency can be given