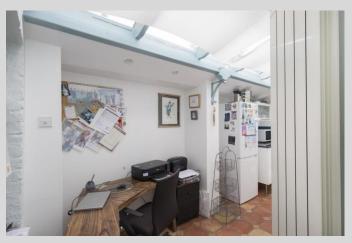

The ground floor consists of a beautiful reception room, with a feature fireplace, which leads through to the

dining room with bespoke understairs cupboards and drawers, and door to the staircase. The sunny kitchen overlooks the garden, there is also an office area, ample storage space and a