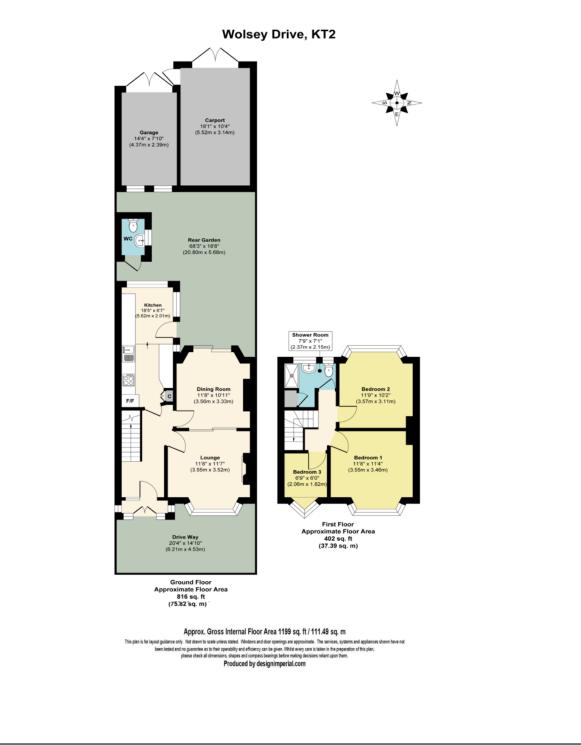

## 3 Bedroom Family Home Wolsey Drive, Kingston Upon Thames. £800,000 Freehold

A rare opportunity to acquire this 3 Bedroom Family Home located in leafy North Kingston with a private garage to the rear. On the ground floor, the property boasts 1,199 sq ft of internal living space, comprising, entrance porch and entrance hallway, 2 reception rooms, the front living room has a feature fireplace, bay window ov erlooking front of the property, glazed doors to the second reception room/dining room with doors opening to the private rear garden. Separate Kitchen with an extended utility area, window ov erlooking the rear garden, and a door opening to the side of the house giving access to the garden, under stairs cupboard. On the first floor, the principal bedroom is located to the front of the property, and a further double bedroom to the rear of the property ov erlooking the private garden, a further single bedroom and a Family Shower Room. Gas central heating. Externally, a West Facing secluded rear garden with an outside W/C, outside tap and electric points, Garage and Car Port, with access from the rear, Off Road parking to the front of the property. Opportunity to extend, subject to planning permission, refurbish and is differed to the market, chain free. Wolsey Drive is ideally located close to excellent local schools including Kingston Academy and Tiffin Girls School, local amenities and great transport links.