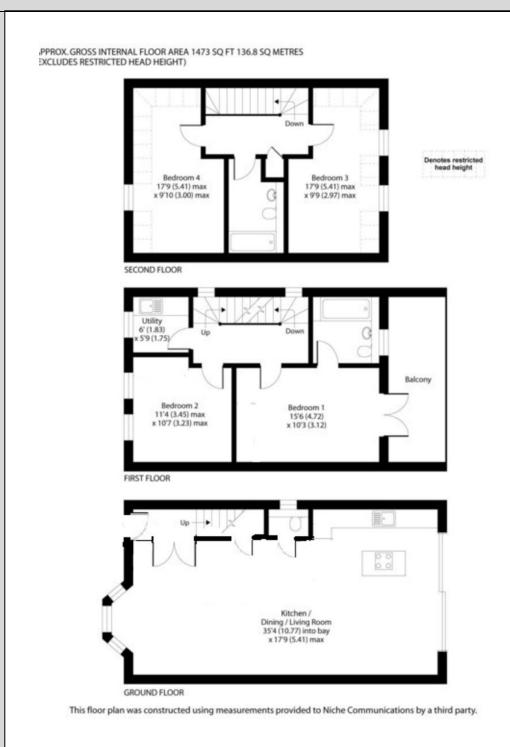

Built just 6 years ago, the thoughtful design sympathetically reflects the character of existing period homes and comprises, modern and spacious living arranged over 3 floors.

Porcelain floors beautifully reflect sunlight entering the room and Led downlights highlight the quartz worktops, Alno German units and Neff appliances. Carefully chosen paint finishes complement walnut doors throughout the property.

Fixtures and fittings are of an excellent standard.

An elegant staircase leads to the first floor containing a principal bedroom with ensuite bathroom and full width balcony,

further double bedroom, family bathroom and a utility room.

Upstairs there are two further double bedrooms and a luxury bathroom.

Allocated off road parking space.

WWW.STACKANDBONNER.COM

020 8974 8844 sales@stackandbonner.com

- Stunning 4 Bedroom Family Home
- 1,473 sq ft of internal living space
- Open Plan Kitchen/Dining Room
- Utility Room & Cloakroom
- Principal Bedroom (En-Suite) With Full Width Balcony
- Two Luxury Bathrooms
- Front and Rear Gardens
- Excellent Build Specification
- Built just 6 years ago
- Allocated Off Road Parking Space