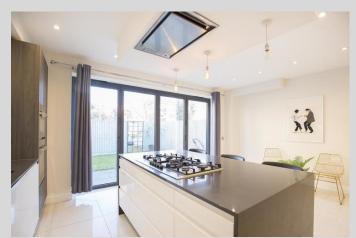

Built just 6 years ago, the thoughtful design sympathetically reflects the character of existing period homes and comprises, modern and spacious living arranged over 3 floors.

Porcelain floors beautifully reflect sunlight entering the room and Led downlights highlight the quartz worktops, Alno German units and Neff appliances. Carefully chosen paint finishes complement walnut doors throughout the property.

Fixtures and fittings are of an excellent standard.

An elegant staircase leads to the first floor containing a principal bedroom with ensuite bathroom and full width balcony,

further double bedroom, family bathroom and a utility room.