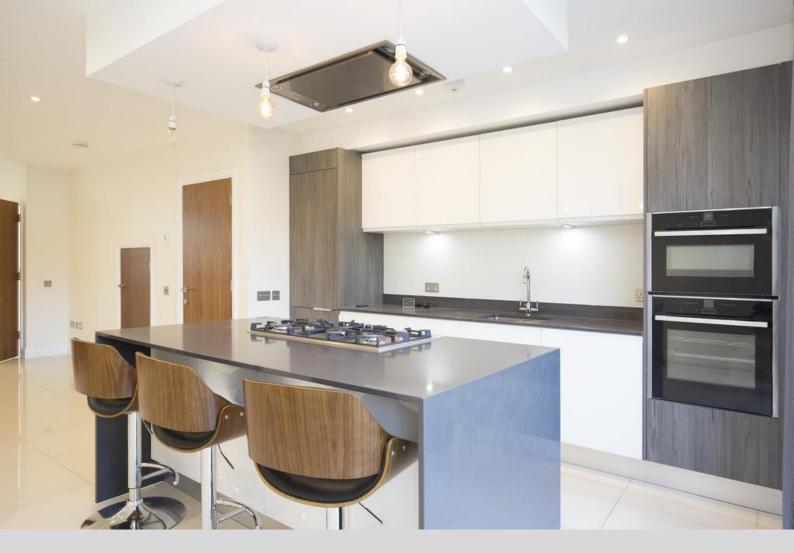

Built just 6 years ago, the thoughtful design sympathetically reflects the character of existing period homes and comprises, modern and spacious living arranged over 3 floors.

Porcelain floors beautifully reflect sunlight entering the room and Led downlights highlight the quartz worktops, Alno German units and Neff appliances. Carefully chosen paint finishes complement walnut doors throughout the property.

Fixtures and fittings are of an excellent standard.

An elegant staircase leads to the first floor containing a principal bedroom with ensuite bathroom and full width balcony,

further double bedroom, family bathroom and a utility room.