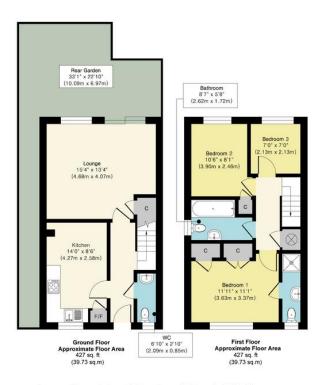

## Archdale Place, KT3

Approx. Gross Internal Floor Area 854 sq. ft / 79.46 sq. m

This Plan is for Guidance only. Not drawn to scale unless stated. Window and door openings are approximate. The services, system and appliances shown have not been tested and no guarantee as to their operability and efficiency can be given. whilst every care is taken in the preparation of this plan, please check all dimensions, shapes and compass bearings before making decisions reliant upon them.

The ground floor offers a spacious reception room with sliding doors opening out to the private rear garden.

Separate well equipped kitchen with fitted appliances and a downstairs cloakroom/WC, and understairs storage cupboard.

On the first floor, the principal bedroom boasts an ensuite shower room, and there are

2 further bedrooms and a family bathroom.

The property is positioned on a large corner plot with side access to the private rear garden and right to park for 2 cars.