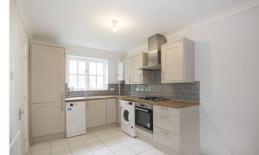

The ground floor offers a spacious reception room with sliding doors opening out to the private rear garden.

Separate well equipped kitchen with fitted appliances and a downstairs cloakroom/WC, and understairs storage cupboard.