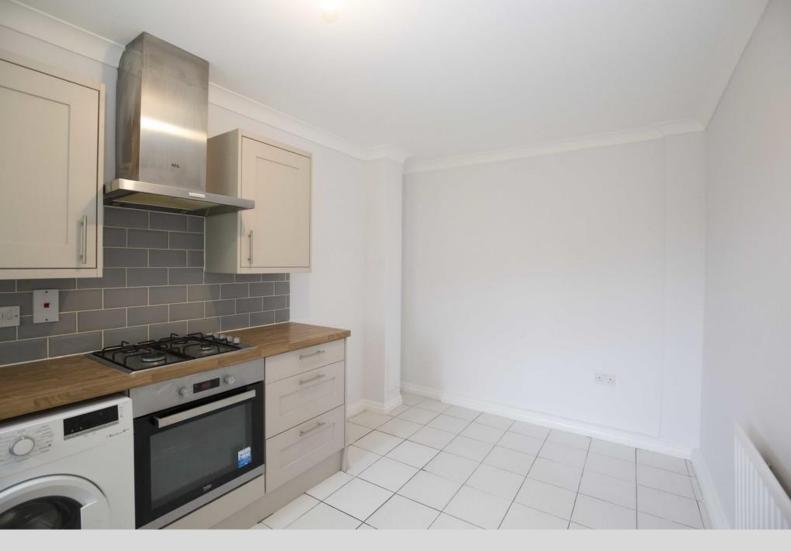

The ground floor offers a spacious reception room with sliding doors opening out to the private rear garden.

Separate well equipped kitchen with fitted appliances and a downstairs cloakroom/WC, and understairs storage cupboard.