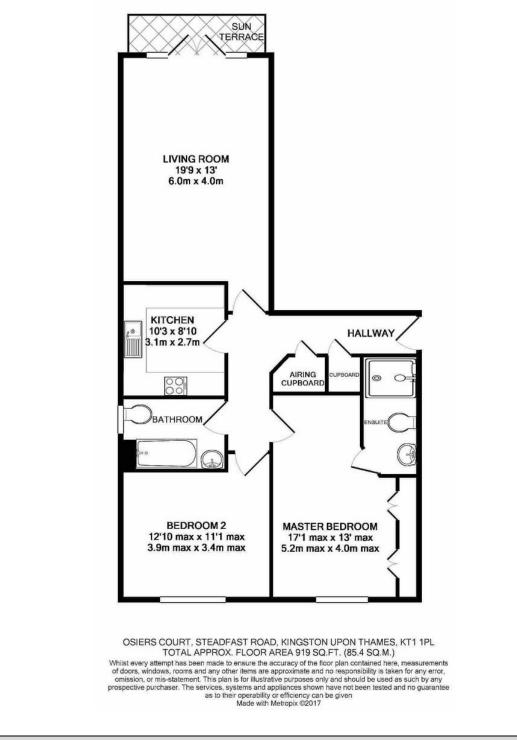

This exceptionally spacious apartment has been completely refurbished to an exemplary standard, and boasts 919 sq ft of internal living space, with a Reception room measuring approximately 19.9 x 13ft leading to a private balcony overlooking the river Thames

The property boasts a separate, high specification, beautiful newly refitted white kitchen with built in appliances. The principal bedroom offers a luxury high end newly fitted ensuite shower room and 2 x double fitted wardrobes. There is a further large double bedroom and a sumptuous family bathroom.

Further benefits include secure underground parking, lift service and video entry phone.

Osiers Court is ideally located on the Riverside in Kingston upon Thames just a stones throw from

Kingston's historic town centre, Royal Bushy Park and Kingston mainline station with frequent trains to London Waterloo