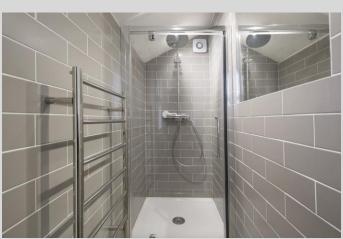

Separate modern refitted kitchen with shaker style cupboards, butchers block style worktops and metro tiles.

Good size Double bedroom with a modern refitted fully tiled luxury shower en-suite.

Modern refitted white Bathroom.