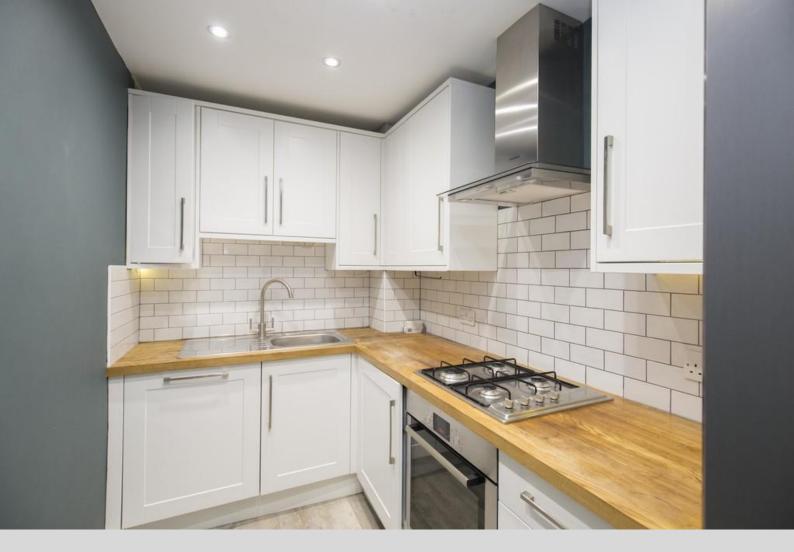

Separate modern refitted kitchen with shaker style cupboards, butchers block style worktops and metro tiles.

Good size Double bedroom with a modern refitted fully tiled luxury shower en-suite.

Modern refitted white Bathroom.