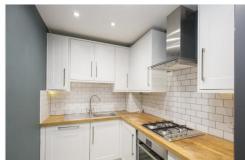

Separate modern refitted kitchen with shaker style cupboards, butchers block style worktops and metro tiles.

Good size Double bedroom with a modern refitted fully tiled luxury shower en-suite.

Modern refitted white Bathroom.