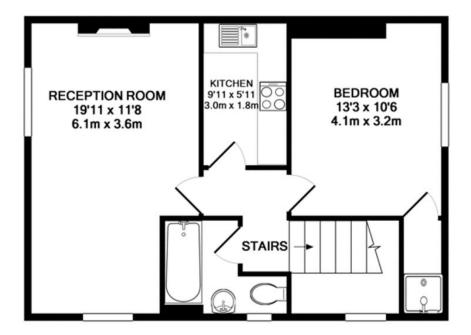

WWW.STACKANDBONNER.COM

GROUND FLOOR APPROX. FLOOR AREA 44 SQ.FT. (4.1 SQ.M.)

1ST FLOOR APPROX. FLOOR AREA 547 SQ.FT. (50.9 SQ.M.)

## KING CHARLES ROAD TOTAL APPROX. FLOOR AREA 591 SQ.FT. (54.9 SQ.M.)

Whilst every attempt has been made to ensure the accuracy of the floor plan contained here, measurements of doors, windows, rooms and any other items are approximate and no responsibility is taken for any error, omission, or mis-statement. This plan is for illustrative purposes only and should be used as such by any prospective purchaser. The services, systems and appliances shown have not been tested and no guarantee as to their operability or efficiency can be given Made with Metropix ©2016