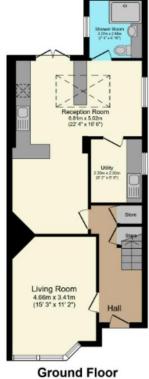

Ideally located within walking distance of Local amenities, Surbiton Town Centre and mainline station with frequent fast trains to London Waterloo.

WWW.STACKANDBONNER.COM

Orouna rioo

First Floor

Total floor area 103.5 m² (1,114 sq.ft.) approx

Whilst every attempt has been made to ensure the accuracy of the floor plan contained here, measurements of doors, windows, rooms and any other items are approximate and no responsibility is taken for any error, omission, or mis-statement. This plan is for illustrative purposes only and should be used as such by any prospective purchaser. The services, systems and appliances shown have not been tested and no guarantee as to their operability or efficiency can be given