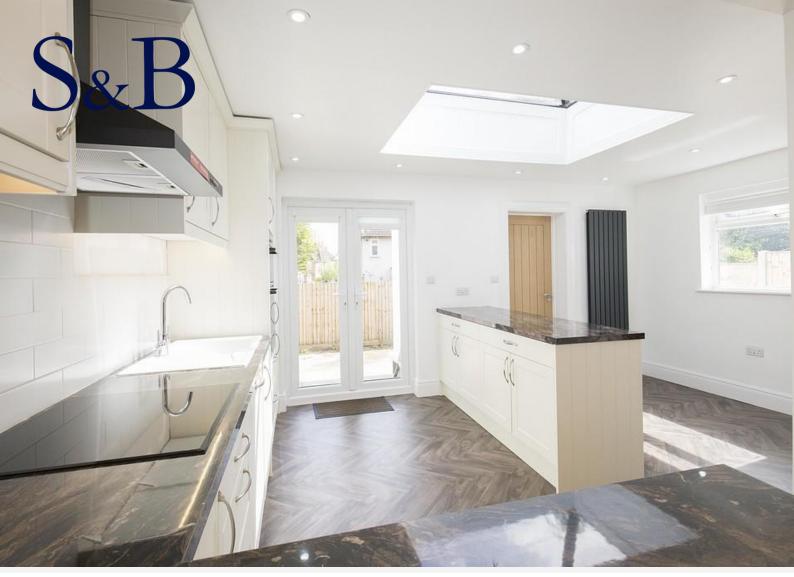

Extended modern open plan kitchen/dining room with a shaker style kitchen, island unit, skylight and doors opening to the sunny rear garden.

Separate Utility room, separate ground floor shower room plus a further large reception, both reception rooms offer a unique ceiling surround light that must be seen.

- 3 Bedroom Semi-detached Family Home
- Recently Refurbished
- Reception Room with a Bay Window
- Open Plan Kitchen/Dining Room
- Downstairs Shower Room
- 3 Bedrooms
- Luxury Bathroom
- Off Road Parking
- Electric Charging Point
- Private Garden
- Council Tax: Band E £2,901.95 per annum