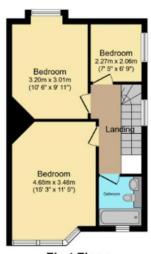

Ideally located within walking distance of Local amenities, Surbiton Town Centre and mainline station with frequent fast trains to London Waterloo.

WWW.STACKANDBONNER.COM

Orouna rioo

First Floor

Total floor area 103.5 m² (1,114 sq.ft.) approx

Whilst every attempt has been made to ensure the accuracy of the floor plan contained here, measurements of doors, windows, rooms and any other items are approximate and no responsibility is taken for any error, omission, or mis-statement. This plan is for illustrative purposes only and should be used as such by any prospective purchaser. The services, systems and appliances shown have not been tested and no guarantee as to their operability or efficiency can be given