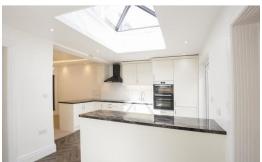

Extended modern open plan kitchen/dining room with a shaker style kitchen, island unit, skylight and doors opening to the sunny rear garden.

Separate Utility room, separate ground floor shower room plus a further large reception, both reception rooms offer a unique ceiling surround light that must be seen.

- 3 Bedroom Semi-detached Family Home
- Recently Refurbished
- Reception Room with a Bay Window
- Open Plan Kitchen/Dining Room
- Downstairs Shower Room
- 3 Bedrooms
- Luxury Bathroom
- Off Road Parking
- Electric Charging Point
- Private Garden
- Council Tax: Band E £2,901.95 per annum