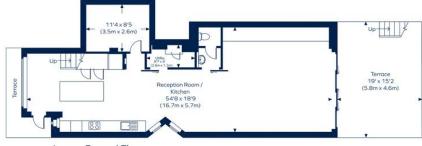

## WALDEGRAVE ROAD

Approximate Gross Internal Area

Lower Ground Floor = 963 sq, ft, (89.5 sq, m.) Raised Ground Floor = 804 sq, ft, (74.7 sq, m.) Total = 1767 sq, ft, (164.2 sq, m.)

Raised Ground Floor

Lower Ground Floor

This plan is for layout guidance only. Not drawn to scale unless stated. Windows and door openings are approximate. Whilst every core is take in the preparation of this plan, please check all dimensions, shapes and compass bearings before making any decisions reliant upon them. 10 578420

- 2 bedroom luxury duplex apartment
- 1,767 sq ft of internal living space
- Spacious 54.8 x 18.9 ft Reception Room
- Contemporary Luxury Fitted Kitchen
- Principal bedroom with en-suite bathroom and terrace
- Guest bedroom with en-suite shower room
- Private Patio
- Media room/study
- Utility Room
- Off Road Parking to the front
- Lease: 984 years remaining
- Service Charge: £3,324 per annum
- Council Tax: Band G £3,772.76 per annum