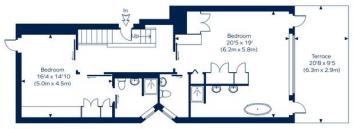

## WALDEGRAVE ROAD

Approximate Gross Internal Area

Lower Ground Floor = 963 sq, ft, (89.5 sq, m.) Raised Ground Floor = 804 sq, ft, (74.7 sq, m.) Total = 1767 sq, ft, (164.2 sq, m.)

Raised Ground Floor

Lower Ground Floor

This plan is for layout guidance only. Not drawn to scale unless stated. Windows and door openings are approximate. Whilst every core is take in the preparation of this plan, please check all dimensions, shapes and compass bearings before making any decisions reliant upon them. 10 578420

- 2 bedroom luxury duplex apartment
- 1,767 sq ft of internal living space
- Spacious 54.8 x 18.9 ft Reception Room
- Contemporary Luxury Fitted Kitchen
- Principal bedroom with en-suite bathroom and terrace
- Guest bedroom with en-suite shower room
- Private Patio
- Media room/study
- Utility Room
- Off Road Parking to the front
- Lease: 984 years remaining
- Service Charge: £3,324 per annum
- Council Tax: Band G £3,772.76 per annum