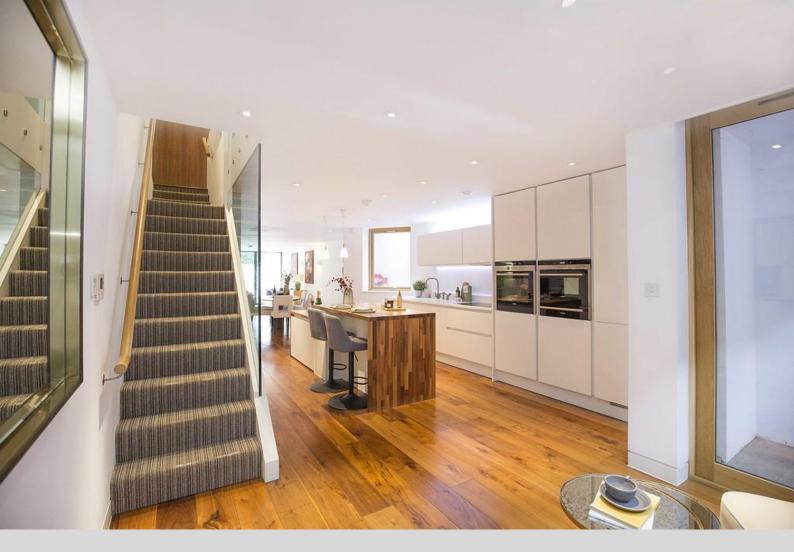

The fabulous and well-designed finishes reflect a harmony between nature and high tech living with American black walnut flooring, white Corian surfaces, luxuriously appointed bathrooms and kitchens and an open, bright living space with its own private outdoor terrace.

- 2 bedroom luxury duplex apartment
- 1,767 sq ft of internal living space
- Spacious 54.8 x 18.9 ft Reception Room
- Contemporary Luxury Fitted Kitchen
- Principal bedroom with en-suite bathroom and terrace
- Guest bedroom with en-suite shower room
- Private Patio
- Media room/study
- Utility Room
- Off Road Parking to the front
- Lease: 984 years remaining
- Service Charge: £3,324 per annum
- Council Tax: Band G £3,772.76 per annum