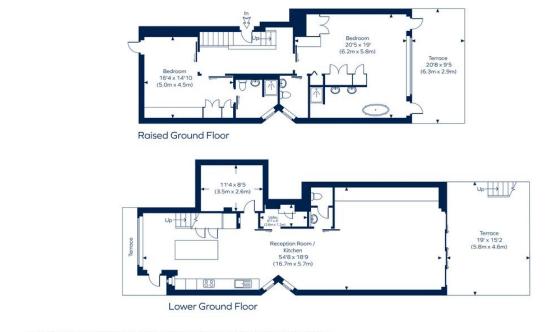

WWW.STACKANDBONNER.COM

020 8974 8844 sales@stackandbonner.com

Approximate Gross Internal Area Lower Ground Flaor = 963 sq. ft. (89.5 sq. m.) Raised Ground Flaor = 804 sq. ft. (74.7 sq. m.) Total = 1767 sq. ft. (164.2 sq. m.)

This plan is for layout guidance only. Not drawn to scale unless stated. Windows and door openings are approximate. Whilst every care is taken in the preparation of this plan, please check all dimensions, shapes and compass bearings before making any decisions reliant upon them. ID 578420