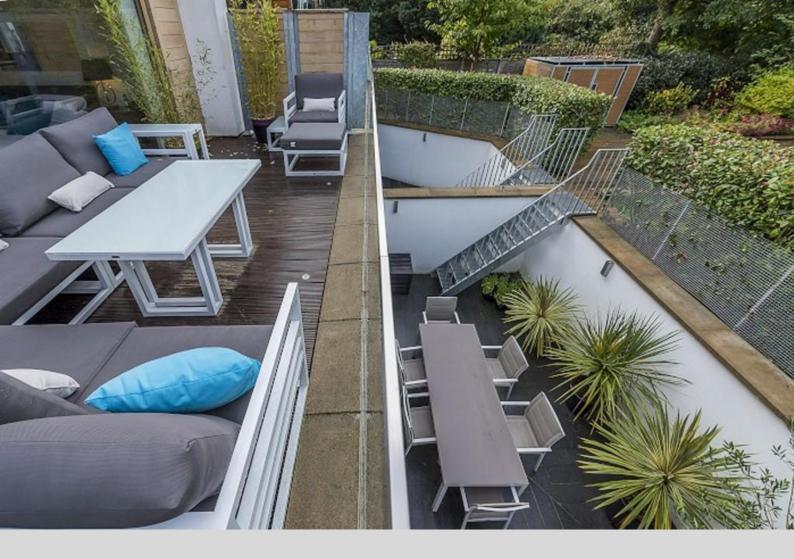

## 2 Bedroom Luxury Duplex Apartment Strawberry Hill, Twickenham. £1,200,000 Leasehold

Unique and contemporary 2 bedroom luxury duplex apartment in Strawberry Hill, within this exclusive development of just 5 luxury apartments which reflects a fusion of nature and hi-tech finishings. This amazing duplex offers 1,767 sq ft of floorspace and enjoys great entertaining and bedroom spaces, along with a westerly aspect private terrace and balcony, landscaped gardens and allocated parking. The fabulous and well-designed finishes reflect a harmony between nature and high tech living with American black walnut flooring, white Corian surfaces, luxuriously appointed bathrooms and kitchens and an open, bright living space with its own private outdoor terrace. There are beautifully landscaped communal gardens to the rear of the building and off-street parking to the front. The property is situated within the highly regarded residential area of Strawberry Hill, close to the numerous facilities of Twickenham and Teddington.

- 2 bedroom luxury duplex apartment
- 1,767 sq ft of internal living space
- Spacious 54.8 x 18.9 ft Reception Room
- Contemporary Luxury Fitted Kitchen
- Principal bedroom with en-suite bathroom and terrace
- Guest bedroom with en-suite shower room
- Private Patio
- Media room/study
- Utility Room
- Off Road Parking to the front
- Lease: 984 years remaining
- Service Charge: £3,324 per annum
- Council Tax: Band G £3,772.76 per annum