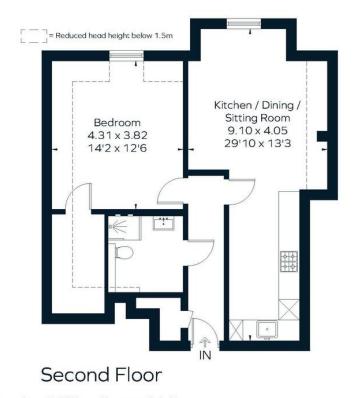

## **Brand New 1 Bedroom Apartment** Ashley Downs, Epsom. £375,000 Leasehold Unit 5 - 1 Bedroom Apartment - 2<sup>no</sup>/Top Floor - 655 sq ft

Ashley Downs, is an exclusive development of just 6 impressive apartments in Epsom. Each property is modern, unique and finished to the highest level with exceptional touches.

WWW.STACKANDBONNER.COM

This floor plan has been drawn in accordance with RICS Property Measurement 2nd edition.

All measurements, including the floor area, are approximate and for illustrative purposes only: @fourwalls-group.com#65586

- Brand New 1 Bedroom Apartment
- 2<sup>nd</sup>/Top Floor
- 655 sq ft
- Luxury Bathroom
- Allocated Parking Space
- Cycle Storage
- 999 year lease
- Service Charge: £600 per annum [approx]
- 10 year new build warranty