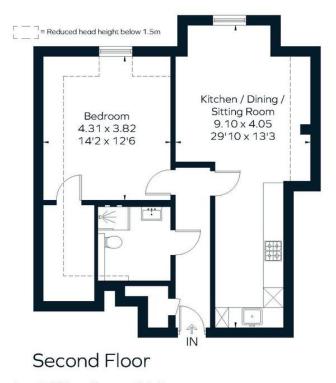

## 1 Bedroom Apartment Ashley Downs, Epsom. £375,000 Leasehold

Unit 5 - 1 Bedroom Apartment - 2nd Floor - 655 sq ft

Ashley Downs, is an exclusive development of just 6 impressive apartments in Epsom. Each property is modern, unique and finished to the highest level with exceptional touches.

WWW.STACKANDBONNER.COM

This floor plan has been drawn in accordance with RICS Property Measurement 2nd edition. All measurements, including the floor area, are approximate and for illustrative purposes only. @fourwalls-group.com #65586

- Brand New 1 Bedroom Apartment
- 2nd Floor
- 655 sq ft
- Luxury Bathroom
- Allocated Parking Space
- Cycle Storage
- 999 year lease
- Service Charge: £600 per annum [approx]
- 10 year new build warranty