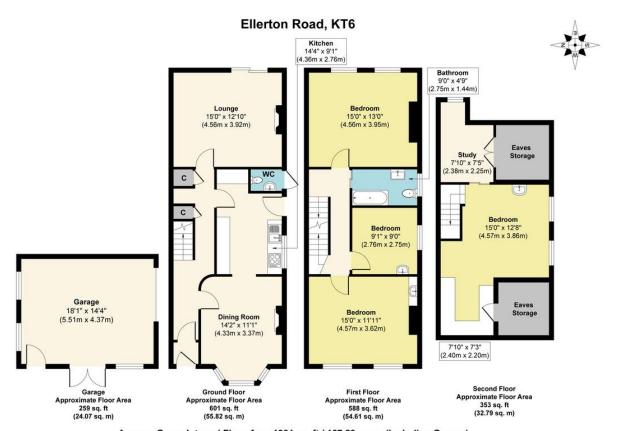

The accommodation is arranged over 3 floors offering a huge 1,801 sq ft of internal living space [including the garage]

Two large reception rooms, a good size fitted kitchen, with lots of

potential to extend or combine for modem open plan living.

The first floor offers 3 double bedrooms with a family bathroom.

The top floor has a spacious bedroom with alcove and eaves storage, and a separate study room.

A separate detached garage/workshop, is located to the rear of the property, with access onto Bond Road This family home offers a fantastic opportunity for full refurbishment, has solar panels, and a mature sun bathed garden. It really must be seen.

Approx. Gross Internal Floor Area 1801 sq. ft / 167.29 sq. m (Including Garage)

This plan is for layout guidance only. Not drawn to scale unless stated. Windows and door openings are approximate. The services, systems and appliances shown have not been, tested and no guarantee as to their operability and efficiency can be given. Whilst every care is taken in the preparation of this plan, please check all dimensions, shapes and compass bearings before making decisions reliant upon them. Produced by designimperial.com