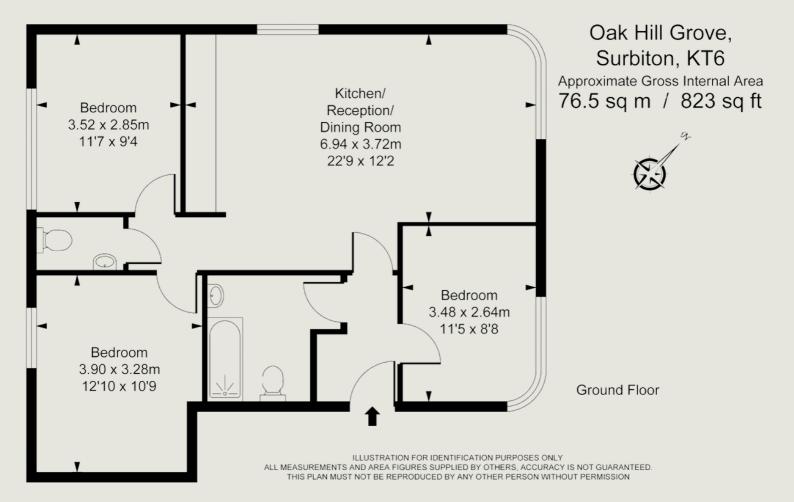

## 9 OAK HILL GROVE SURBITON, KT6 6DS

Apartment 4, 9 Oak Hill Grove, Surbiton

Brand New 3 Bedroom Apartment

Ground Floor, 823 sq ft of internal living space

An exclusive development of just 7 brand new apartments ideally situated within leafy Oak Hill Grove in Surbiton.

Call us today to register your interested in this exciting new development.

Please note floorplans and images are for illustration purposes only

- Apartment 4
- 823 sq ft
- Brand New Development
- High Specification Finishings Throughout
- 3 Bedroom Apartment
- Luxury Bathroom plus Separate additional W/C
- Cycle Storage
- Ground Floor
- Share of Freehold