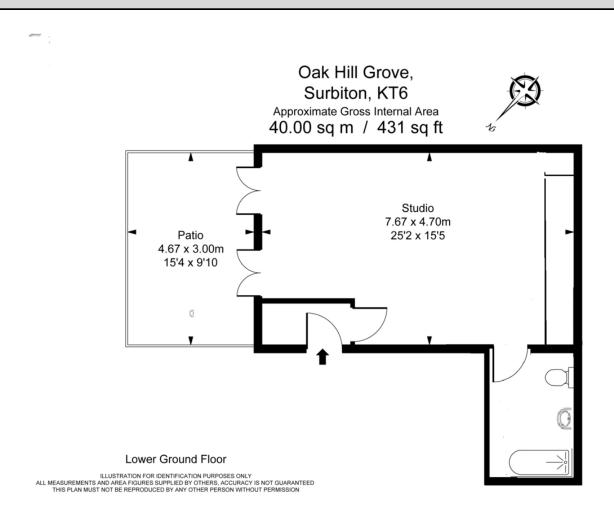

## Studio Apartment Oak Hill Grove, Surbiton. £275,000 Share of Freehold

Apartment 1, 9 Oak Hill Grove, Surbiton

Brand New Studio Apartment.

Lower Ground Floor, 431 sq ft of internal living space - Private Patio

Please note floorplans and images are for illustration purposes only

WWW.STACKANDBONNER.COM

- Apartment 1
- Brand New Development
- Studio Apartment
- Lower Ground Floor
- 431 sq ft
- Private Patio
- High Specification Finishings Throughout
- Cycle Storage
- Share of Freehold
- 999 year underlying lease
- Estimated Service Charge: £1,000 per annum