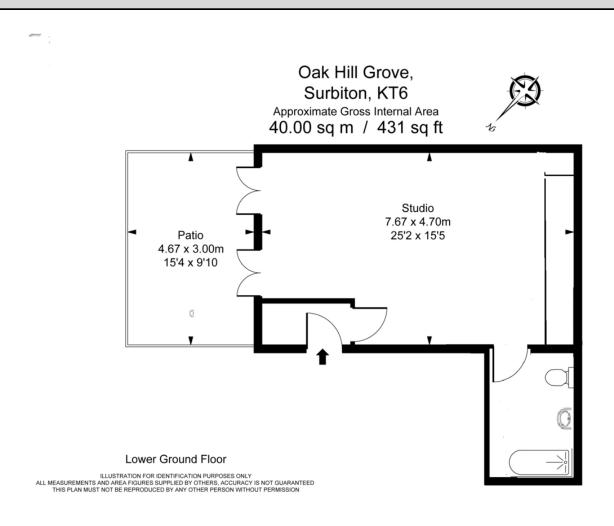

## Studio Apartment Oak Hill Grove, Surbiton. £285,000 Share of Freehold

Apartment 1, 9 Oak Hill Grove, Surbiton

Brand New Studio Apartment.

Lower Ground Floor, 431 sq ft of internal living space - Private Patio

Please note floorplans and images are for illustration purposes only

WWW.STACKANDBONNER.COM

- Apartment 1
- Brand New Development
- Studio Apartment
- Lower Ground Floor
- 431 sq ft
- Private Patio
- High Specification Finishings Throughout
- Cycle Storage
- Share of Freehold
- 999 year underlying lease
- Estimated Service Charge: £1,000 per annum