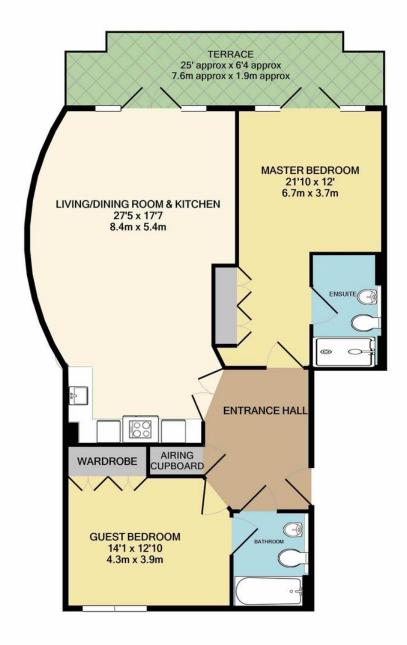

## MARINA PLACE, OLD BRIDGE STREET, HAMPTON WICK, KINGSTON, KT1 4BH TOTAL APPROX. FLOOR AREA 1076 SQ.FT. (100.0 SQ.M.)

Whilst every attempt has been made to ensure the accuracy of the floor plan contained here, measurements of doors, windows, rooms and any other items are approximate and no responsibility is taken for any error, omission, or mis-statement. This plan is for illustrative purposes only and should be used as such by any prospective purchaser. The services, systems and appliances shown have not been tested and no guarantee as to their operability or efficiency can be given

Made with Metropix ©2020

- · Luxury Riverside Apartment within a Marina setting
- Open Plan Reception Room/Dining Room/ High Specification Kitchen
- Full width private terrace overlooking the Marina
- 2 Double Bedrooms
- 2 Luxury Bathrooms
- 1,076 sq ft of internal living space
- Concierge Service
- Lift Service
- Secure Underground Parking Space
- Service Charge: £5,711.13 Plus a reserve fund contribution of £1,713.98 per annum
- Council Tax: Band G £3,568.69 per annum
- Share of Freehold
- No onward chain