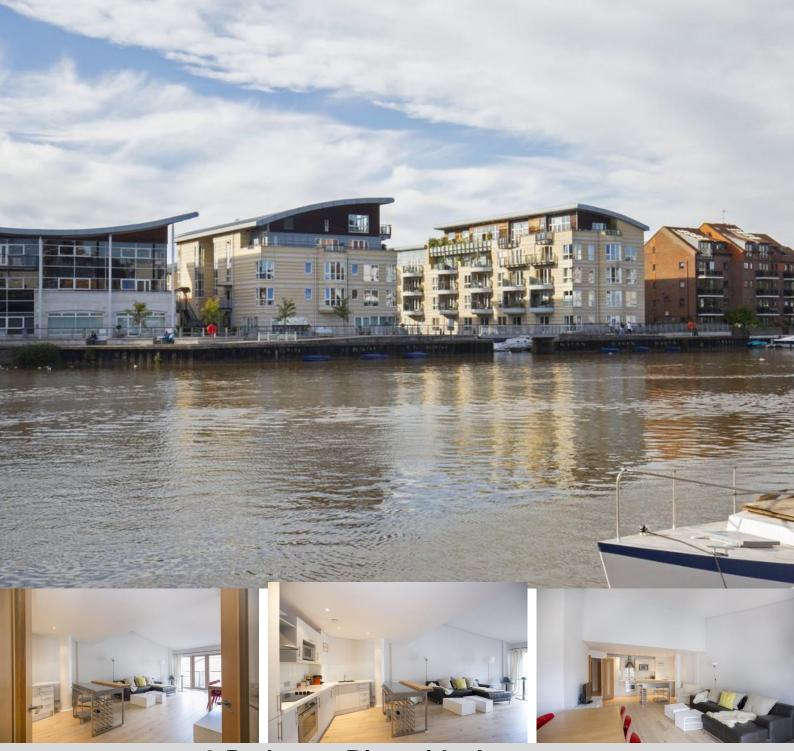

## 2 Bedroom Riverside Apartment Marina Place, Hampton Wick, Kingston upon Thames £850,000 Share of Freehold

Set within an exclusive marina development, an immaculately presented 2 double bedroom riverside apartment ideally situated in Marina Place, Hampton Wick.

This spacious apartment has been extensively refurbished and boasts a welcoming entrance hallway, and 1,076 sq ft of internal living space, Open plan Reception room/Dining room and a high specification kitchen, with a full width terrace and views over the marina.

The principal bedroom also includes a luxury en-suite shower room, fitted wardrobes

and doors opening to the terrace, also overlooking the marina.

There is a further double bedroom with fitted wardrobes, and a family bathroom with access via a Jack & Jill door, offering options of en-suite or separate bathroom features.