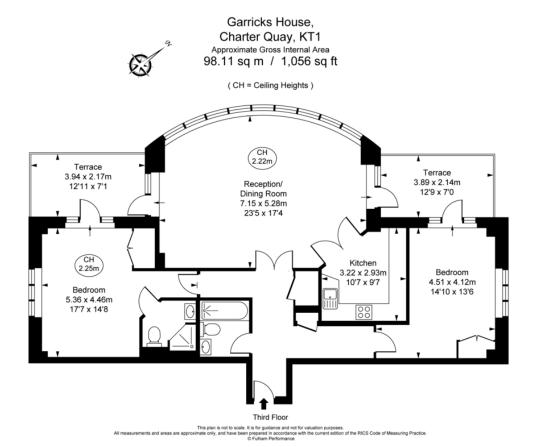

with panoramic, and uninterrupted views of the river Thames.

Unique and rarely available this exceptional apartment is ideally situated within the Charter Quay development, on the banks of the Thames.

The apartment boasts approximately 1,056 sq ft of internal living space.

The spacious and welcoming entrance hall leads to a spectacular 23'5 x 17'4 ft reception room,

with floor to ceiling windows looking over the waterside and the added feature of air conditioning.

2 private external river facing terraces, a spacious, high specification, fully fitted kitchen with granite work surfaces.

The principal bedroom offers double aspect views of the river, and features an ensuite shower room,

double wardrobe, air conditioning and access to one of the private terraces.

The further double bedroom also boasts double aspect views of the river, a double wardrobe and access to a further private terrace.

The Entrance hallway offers a further luxury bathroom and 2 storage cupboards.

The property also benefits from an allocated, secure underground parking space, residents' health suite,

24 Hr Concierge service, lift service, Residents landscaped garden and roof garden and business suite.