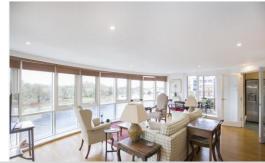

The spacious and welcoming entrance hall leads to a spectacular 23'5 x 17'4 ft reception room,

with floor to ceiling windows looking over the waterside and the added feature of air conditioning.

2 private external river facing terraces, a spacious, high specification, fully fitted kitchen with granite work surfaces.