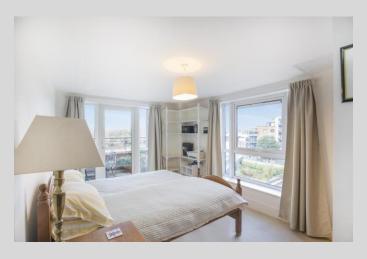

The spacious and welcoming entrance hall leads to a spectacular 23'5 x 17'4 ft reception room,

with floor to ceiling windows looking over the waterside and the added feature of air conditioning.

2 private external river facing terraces, a spacious, high specification, fully fitted kitchen with granite work surfaces.

The principal bedroom offers double aspect views of the river, and features an ensuite shower room,

double wardrobe, air conditioning and access to one of the private terraces.

The further double bedroom also boasts double aspect views of the river, a double wardrobe and access to a further private terrace.