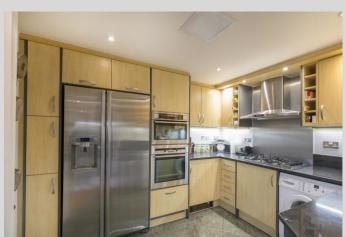

The spacious and welcoming entrance hall leads to a spectacular 23'5 x 17'4 ft reception room,

with floor to ceiling windows looking over the waterside and the added feature of air conditioning.

2 private external river facing terraces, a spacious, high specification, fully fitted kitchen with granite work surfaces.