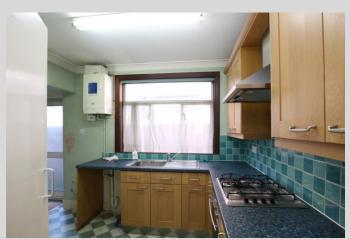

Entrance Hall, larger than average 22.6ft reception roomwith doors opening to the sunny west facing rear garden, separate well equipped Kitchen with a door to the side access pathway,

second Reception roomw ith a bay window to the front of the property, downstairs cloakroom.

## WC 3'8" x 3'8" (1.12m x 1.11m) Reception Room 23'5" x 10'4" (7.15m x 3.16m) Bedroom 3 10'5" x 9'2" (3.18m x 2.79m) Shower Room 6'4" x 4'5" (1.93m x 1.34m) Kitchen 9'4" x 8'0" (2.85m x 2.45m) 9'6" x 8'1" (2.89m x 2.47m) Rear Shed 13'11" x 8'5" (4.24m x 2.56m) Bedroom 1 14'1" x 11'1" (4.29m x 3.37m) W Reception Room 10'11" x 10'7" (3.34m x 3.23m) Outbuilding Approximate Floor Area 116 sq. ft (10.85 sq. m) First Floor Approximate Floor Area 415 sq. ft (38.64 sq. m) Ground Floor Approximate Floor Area 588 sq. ft (54.69 sq. m)