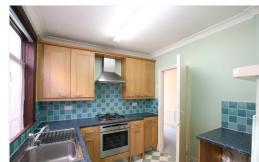

Entrance Hall, larger than average 22.6ft reception roomwith doors opening to the sunny west facing rear garden, separate well equipped Kitchen with a door to the side access pathway,

second Reception roomw ith a bay window to the front of the property, downstairs cloakroom.