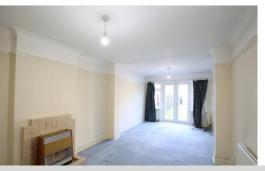

Entrance Hall, larger than average 22.6ft reception roomwith doors opening to the sunny west facing rear garden, separate well equipped Kitchen with a door to the side access pathway,

second Reception roomw ith a bay window to the front of the property, downstairs cloakroom.