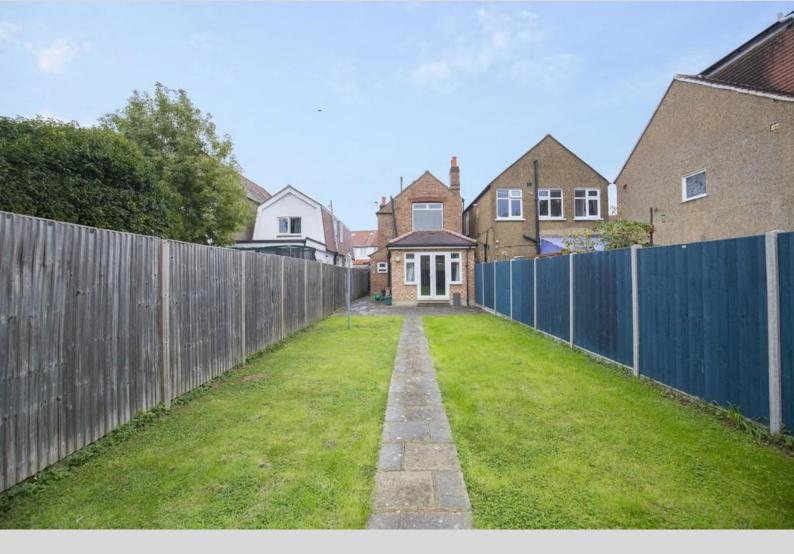

On the 1st floor you will find 3 double bedrooms. The principal bedroom with fitted wardrobes,

2 further double bedrooms and a family shower room.

The west facing private rear garden enjoys the sun all day long, laid to law n with a patio area, and a 116 sqft outbuilding.

Side Access and off-street parking to the front of the property.

Offered to the market chain free

WWW.STACKANDBONNER.COM