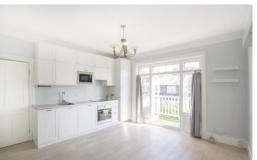

The property offers a fusion of modem and period features, including 2.7m [approx] high ceilings.

Open plan living/dining room and a contemporary kitchen, with a range of integrated appliances, under unit lighting and a balcony with a glimpse of the river.