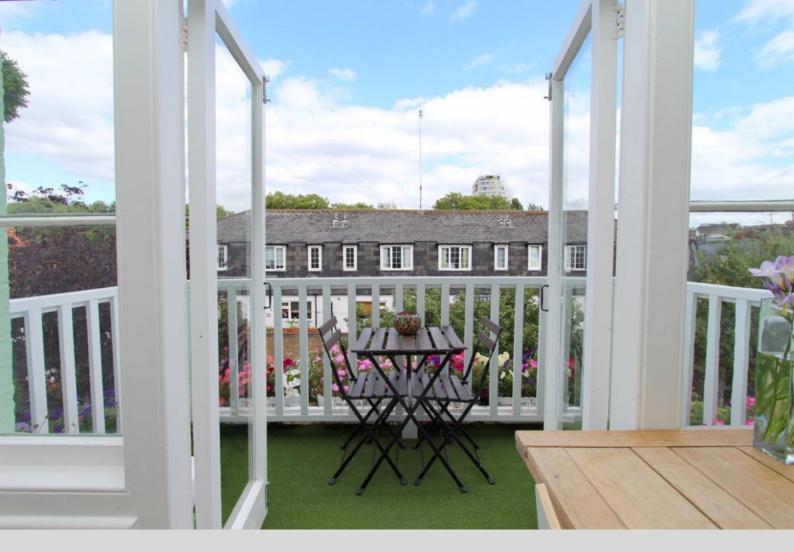

The property offers a fusion of modem and period features, including 2.7m [approx] high ceilings.

Open plan living/dining room and a contemporary kitchen, with a range of integrated appliances, under unit lighting and a balcony with a glimpse of the river.