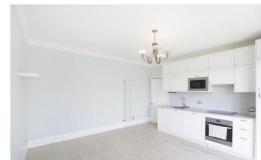

The property offers a fusion of modem and period features, including 2.7m [approx] high ceilings.

Open plan living/dining room and a contemporary kitchen, with a range of integrated appliances, under unit lighting and a balcony with a glimpse of the river.