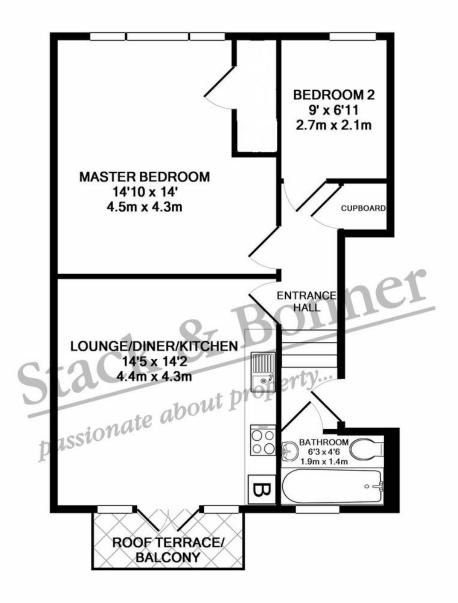

## LOWER TEDDINGTON ROAD, HAMPTON WICK, KINGSTON UPON THAMES, KT1 4EU TOTAL APPROX. FLOOR AREA 583 SQ.FT. (54.2 SQ.M.)

Whilst every attempt has been made to ensure the accuracy of the floor plan contained here, measurements of doors, windows, rooms and any other items are approximate and no responsibility is taken for any error, omission, or mis-statement. This plan is for illustrative purposes only and should be used as such by any prospective purchaser. The services, systems and appliances shown have not been tested and no guarantee as to their operability or efficiency can be given

Made with Metropix ©2018

- 2 Bedroom Period Conversion Apartment
- Open Plan Living/Dining Room
- Contemporary Fitted Kitchen
- Private Balcony
- Gas Central Heating
- Service Charge: Approx £1,050 per annum
- Lease: 981 years remaining [approx.]