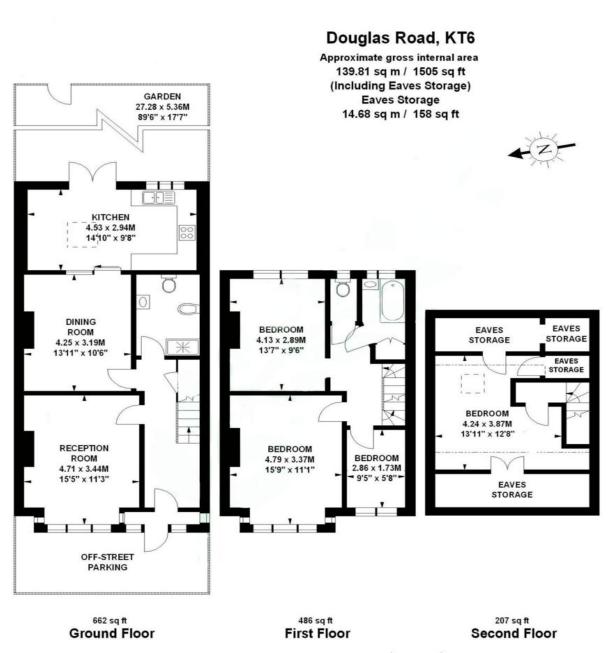

## 4 Bedroom Mid Terraced House Douglas Road, Surbiton £785,000 Freehold

Stack & Bonner present to the market this extended 4 bedroom mid terrace house, offering 1,505 sq ft of internal living space arranged over 3 floors.

Internal viewings are highly recommended.

Whilst every attempt has been made to ensure the accuracy of the floor plan contained here, measurements of doors, windows, rooms and any other items are approximate and no responsibility is taken for any error, omission, or mis-statement. This plan is for illustrative purposes only and should be used as such by any prospective purchaser. The services, systems and appliances shown have not been tested and no guarantee as to their operability or efficiency can be given

- Modern Fitted Kitchen with Built in Appliances
- 1,505 sq ft of internal space
- Accommodation arranged over 3 floors
- Double Glazed Windows
- Two reception rooms
- 4 Bedrooms
- Modern White Bathroom Suites on both the ground and first floors
- Gas Central heating
- Council Tax: Band E £2,901.95 per annum
- Off Street Parking