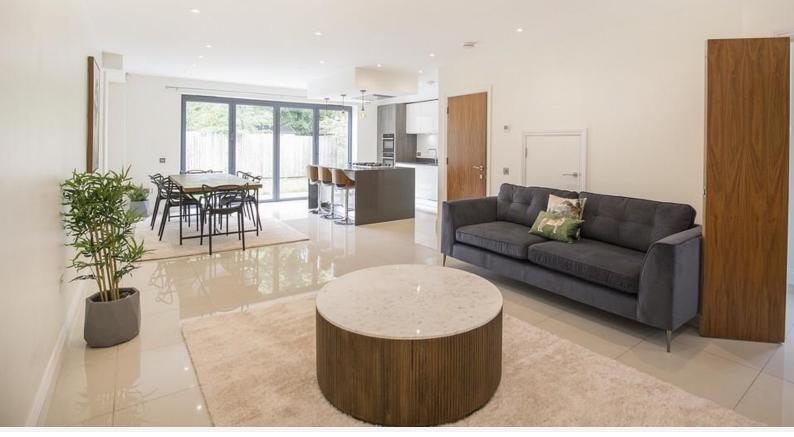

## 4 Bedroom Semi-Detached Family Home Park Road, Kingston Upon Thames. £1,070,000 Freehold

An exclusive 4 bedroom high specification family home. This attractive property is situated just moments from Richmond Park. Built just 5 years ago, the thoughtful design sympathetically reflects the character of existing period homes and comprises, modern and spacious living arranged over 3 floors.

The porcelain floors beautifully reflect sunlight entering the room and Led downlights highlight the quartz worktops, Alno German units and Neff appliances.

Carefully chosen paint finishes complement walnut doors throughout the property. Fixtures and fittings are of an excellent standard.

Crosswater Bauhaus / Saneux fittings and brassware complement neutral tiling.

Designed to be highly efficient in line with modern build standards, the property has gas fired underfloor central heating with Megaflow. The Heatmiser / NeoHub system is fully controllable on your iPhone, with individual room thermostats to ensure maximum efficiency and comfort.