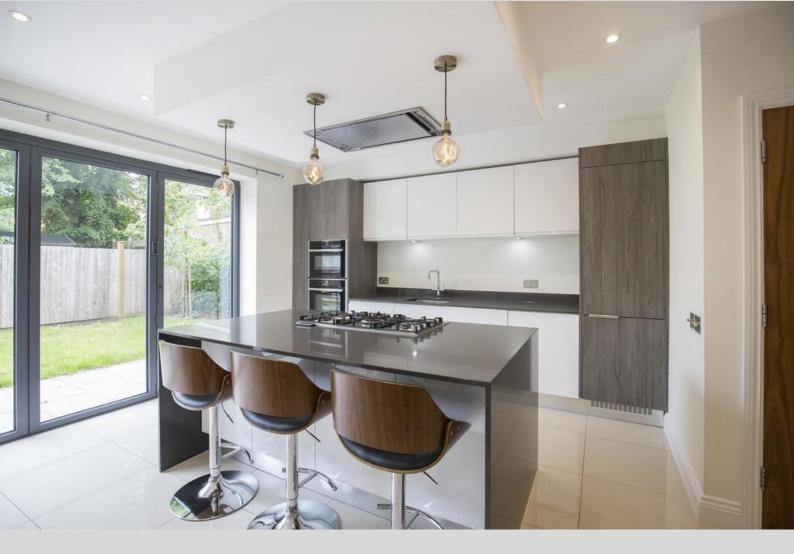

The porcelain floors beautifully reflect sunlight entering the room and Led downlights highlight the quartz worktops, Alno German units and Neff appliances.

Carefully chosen paint finishes complement walnut doors throughout the property. Fixtures and fittings are of an excellent standard.

An elegant staircase leads to the first floor containing a principal bedroomw ith ensuite bathroom and full width balcony, further double bedroom, family bathroom and a utility room. Upstairs there are two further double bedrooms and a bathroom.

Crosswater Bauhaus / Saneux fittings and brassware complement neutral tiling.

Designed to be highly efficient in line with modern build standards, the property has gas fired underfloor central heating with Megaflow. The Heatmiser / NeoHub system is fully controllable on your iPhone, with individual room thermostats to ensure maximum efficiency and comfort.