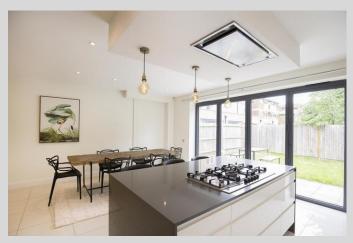

The porcelain floors beautifully reflect sunlight entering the room and Led downlights highlight the quartz worktops, Alno German units and Neff appliances.

Carefully chosen paint finishes complement walnut doors throughout the property. Fixtures and fittings are of an excellent standard.

An elegant staircase leads to the first floor containing a principal bedroomw ith ensuite bathroom and full width balcony, further double bedroom, family bathroom and a utility room. Upstairs there are two further double bedrooms and a bathroom.