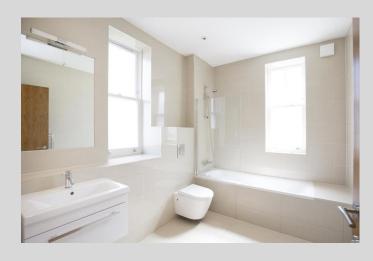

An elegant staircase leads to the first floor containing a principal bedroomw ith ensuite bathroom and full width balcony, further double bedroom, family bathroom and a utility room. Upstairs there are two further double bedrooms and a bathroom.

Crosswater Bauhaus / Saneux fittings and brassware complement neutral tiling.

Designed to be highly efficient in line with modern build standards, the property has gas fired underfloor central heating with Megaflow. The Heatmiser / NeoHub system is fully controllable on your iPhone, with individual room thermostats to ensure maximum efficiency and comfort.