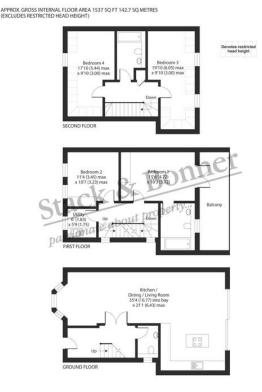

An elegant staircase leads to the first floor containing a principal bedroomw ith ensuite bathroom and full width balcony, further double bedroom, family bathroom and a utility room. Upstairs there are two further double bedrooms and a bathroom.

Chain Free and ready for occupation

WWW.STACKANDBONNER.COM

This floor plan was constructed using measurements provided to Niche Communications by a third party.

- Stunning 4 Bedroom Family Home
- 1,537 sq ft of internal living space
- Open Plan Kitchen/Dining Room
- Utility Room & Cloakroom
- App Controlled Underfloor Heating Throughout
- Principal Bedroom (En-Suite) With Full Width Balcony
- Close to Richmond Park
- Chain Free and ready for occupation