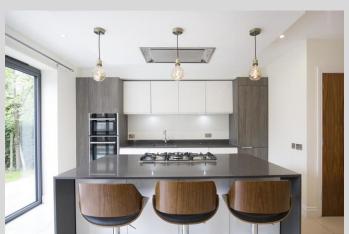

The porcelain floors beautifully reflect sunlight entering the room and Led downlights highlight the quartz worktops, Alno German units and Neff appliances.

Carefully chosen paint finishes complement walnut doors throughout the property. Fixtures and fittings are of an excellent standard.

An elegant staircase leads to the first floor containing a principal bedroomw ith ensuite bathroom and full width balcony, further double bedroom, family bathroom and a utility room. Upstairs there are two further double bedrooms and a bathroom.