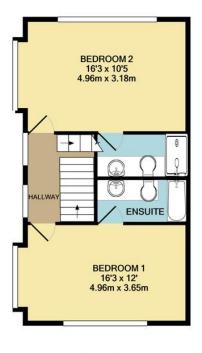

WWW.STACKANDBONNER.COM

GROUND FLOOR 1ST FLOOR 2ND FLOOR

## TOTAL APPROX. FLOOR AREA 1525 SQ.FT. (141.7 SQ.M.)

Whilst every attempt has been made to ensure the accuracy of the floor plan contained here, measurements of doors, windows, rooms and any other items are approximate and no responsibility is taken for any error, omission, or mis-statement. This plan is for illustrative purposes only and should be used as such by any prospective purchaser. The services, systems and appliances shown have not been tested and no guarantee as to their operability or efficiency can be given Made with Metropix ©2019