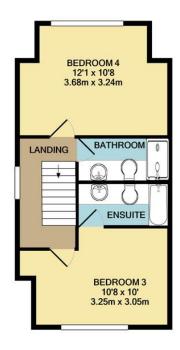

WWW.STACKANDBONNER.COM

GROUND FLOOR 1ST FLOOR 2ND FLOOR

## TOTAL APPROX. FLOOR AREA 1525 SQ.FT. (141.7 SQ.M.)

Whilst every attempt has been made to ensure the accuracy of the floor plan contained here, measurements of doors, windows, rooms and any other items are approximate and no responsibility is taken for any error, omission, or mis-statement. This plan is for illustrative purposes only and should be used as such by any prospective purchaser. The services, systems and appliances shown have not been tested and no guarantee as to their operability or efficiency can be given Made with Metropix ©2019