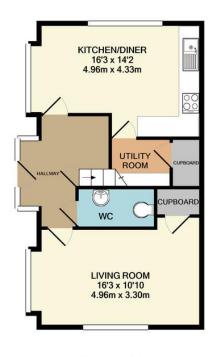

WWW.STACKANDBONNER.COM

GROUND FLOOR 1ST FLOOR 2ND FLOOR

## TOTAL APPROX. FLOOR AREA 1525 SQ.FT. (141.7 SQ.M.)

Whilst every attempt has been made to ensure the accuracy of the floor plan contained here, measurements of doors, windows, rooms and any other items are approximate and no responsibility is taken for any error, omission, or mis-statement. This plan is for illustrative purposes only and should be used as such by any prospective purchaser. The services, systems and appliances shown have not been tested and no guarantee as to their operability or efficiency can be given Made with Metropix ©2019