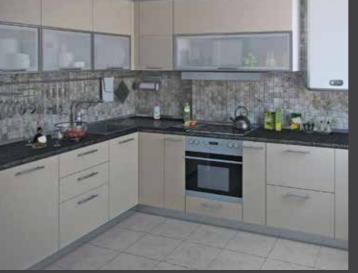

#### KEY FEATURES OF NEWLY BUILT HOUSES & APARTMENTS

- 2 4 Bedroom Family Houses
- 1 3 Bedroom Apartments
- Ground floor engineered wooden flooring
- German-made kitchen and sanitary fittings
- Houses with under floor heating
- Fully integrated Neff frost-free fridge freezer and dishwasher
- Private Gardens to houses
- Double Glazing
- Basins with Hansgrohe chrome mixer taps
- Allocated Parking Space
- 10 Year Build Warranty