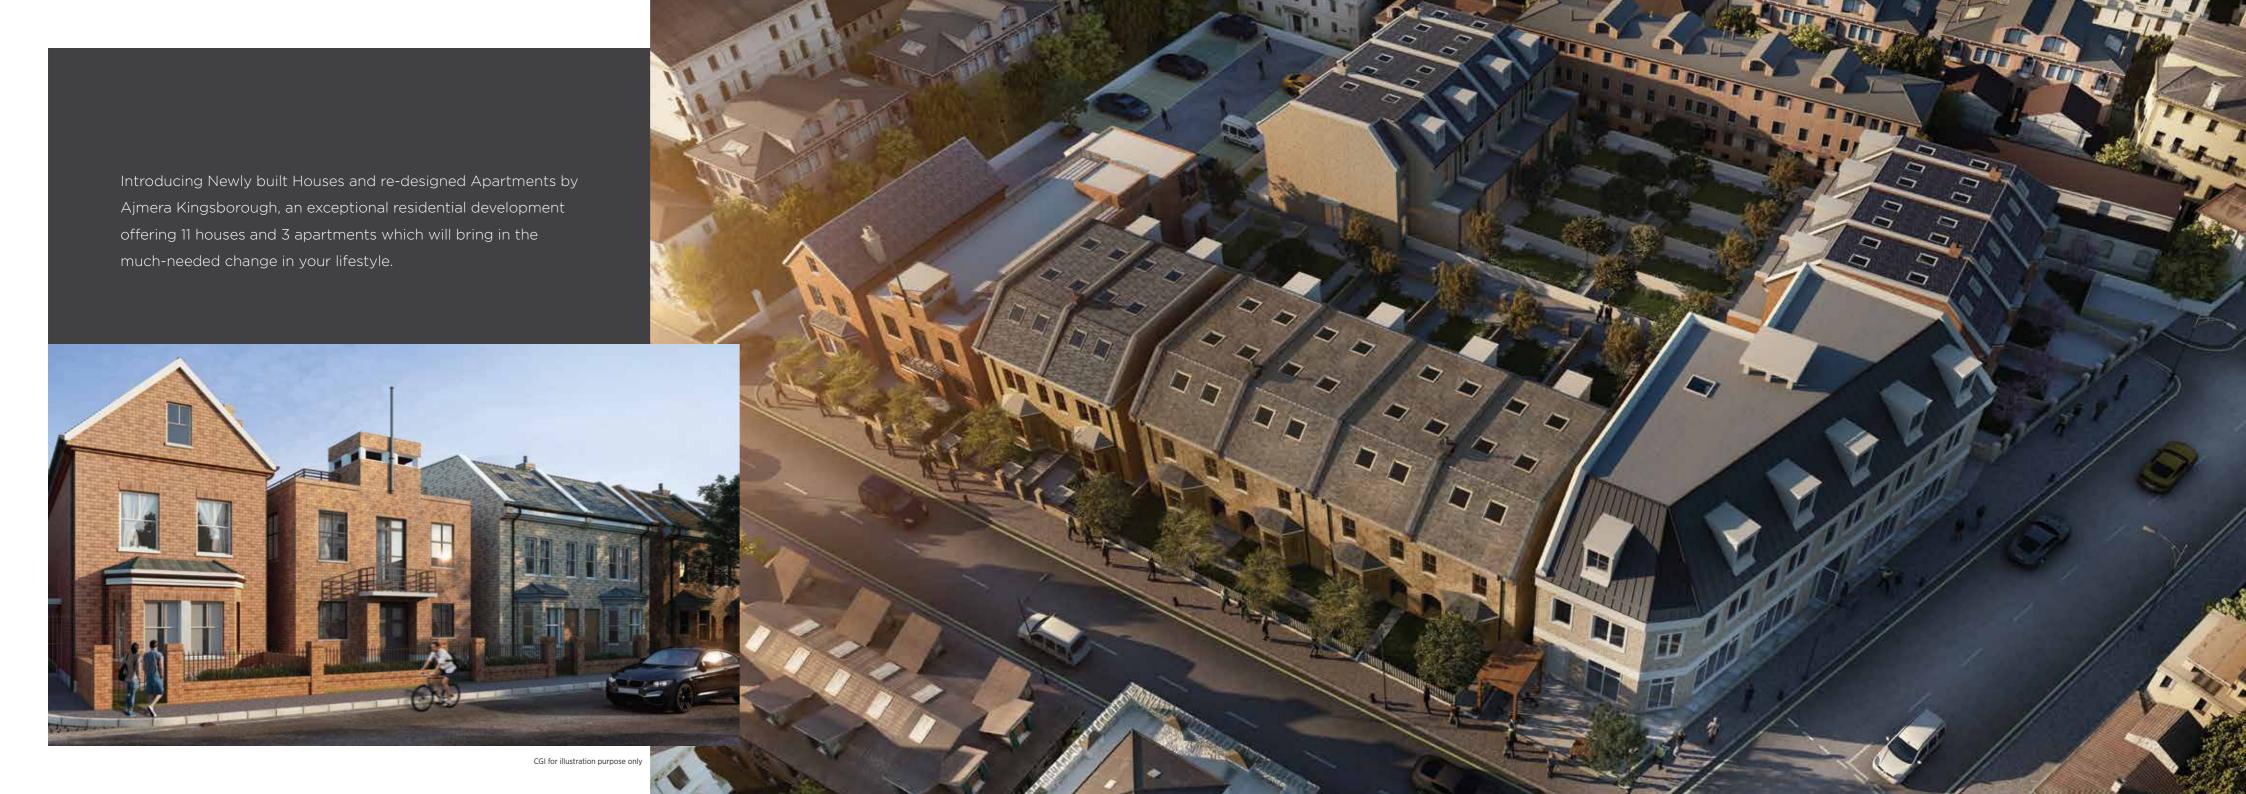

#### KEY FEATURES OF NEWLY BUILT HOUSES & APARTMENTS

- 2 4 Bedroom Family Houses
- 1 3 Bedroom Apartments
- Ground floor engineered wooden flooring
- German-made kitchen and sanitary fittings
- Houses with under floor heating
- Fully integrated Neff frost-free fridge freezer and dishwasher
- Private Gardens to houses
- Double Glazing
- Basins with Hansgrohe chrome mixer taps
- Allocated Parking Space
- 10 Year Build Warranty

Note: Variances occur between house types and changes are applicable subject to site programme. Please refer to the sales team.

PROPOSED SITE PLAN