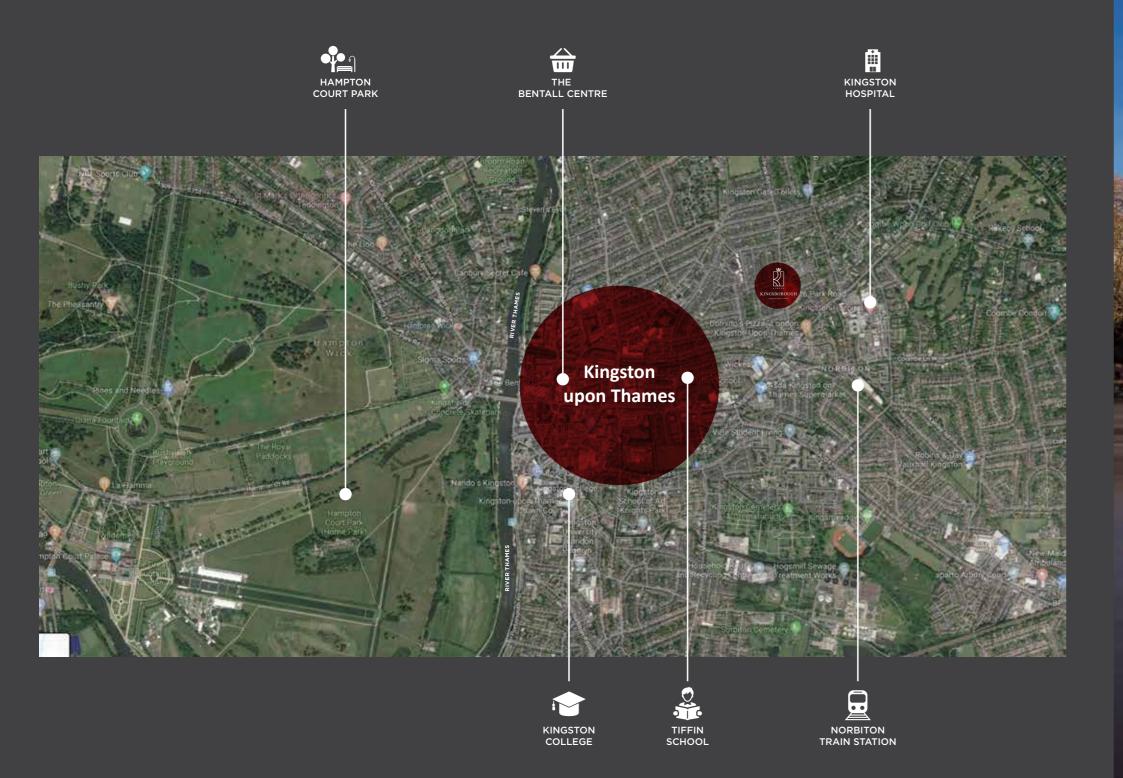

#### ALL ROUND CONNECTIVITY

#### Train Station

- Norbiton Approx 5 mins (1 Mile)
- Kingston Approx 4 mins (0.8 Mile)

#### Road Networks

- A3 Mile Approx 12 mins (3.1 Miles)
- M3 Approx 12 mins (6.8 Miles)

Central London - Approx 48 mins (10.4 Miles)
Heathrow Airport - Approx 40 mins (16.7 Miles)
Gatwick Airport - Approx 52 mins (27.9 Miles)

Distances are a guide and approximate

KINGSTON BRIDGE OVER THE RIVER THAMES