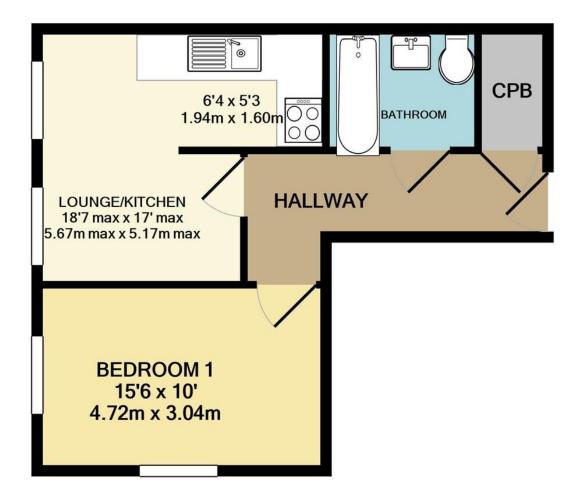

## TOTAL APPROX. FLOOR AREA 564 SQ.FT. (52.4 SQ.M.)

Whilst every attempt has been made to ensure the accuracy of the floor plan contained here, measurement of doors, windows, rooms and any other items are approximate and no responsibility is taken for any error, omission, or mis-statement. This plan is for illustrative purposes only and should be used as such by any prospective purchaser. The services, systems and appliances shown have not been tested and no guarante as to their operability or efficiency can be given Made with Metropix ©2020