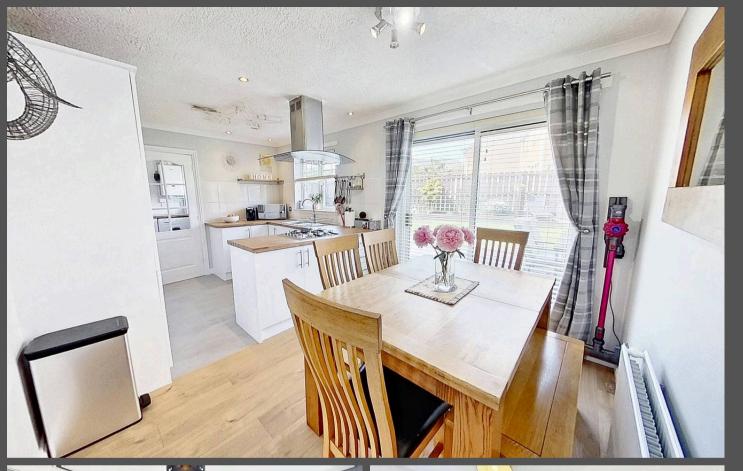

Upon entering the property, you are greeted by a bright and spacious front-facing living room featuring a large picture window that floods the space with natural light, creating a warm and inviting atmosphere. The sociable kitchen/diner is ideal for entertaining, with patio doors that open out onto the well-manicured rear garden, offering a seamless flow between indoor and outdoor living spaces.

## 1 Byrehope Road

Uphall, Broxburn

- Beautiful Three Bedroom Detached House Located On Corner Plot
- Chain Free Purchase
- Bright And Spacious Front Facing Livingroom With Front Facing Picture Window
- Sociable Kitchen/Diner With Patio Doors Onto Garden
- Downstairs W/C , Family Bathroom And En-Suite
- Well Maintained And Landscaped Rear Garden
- Utility Room
- Garage & Driveway
- Located Within A Popular Residential Area