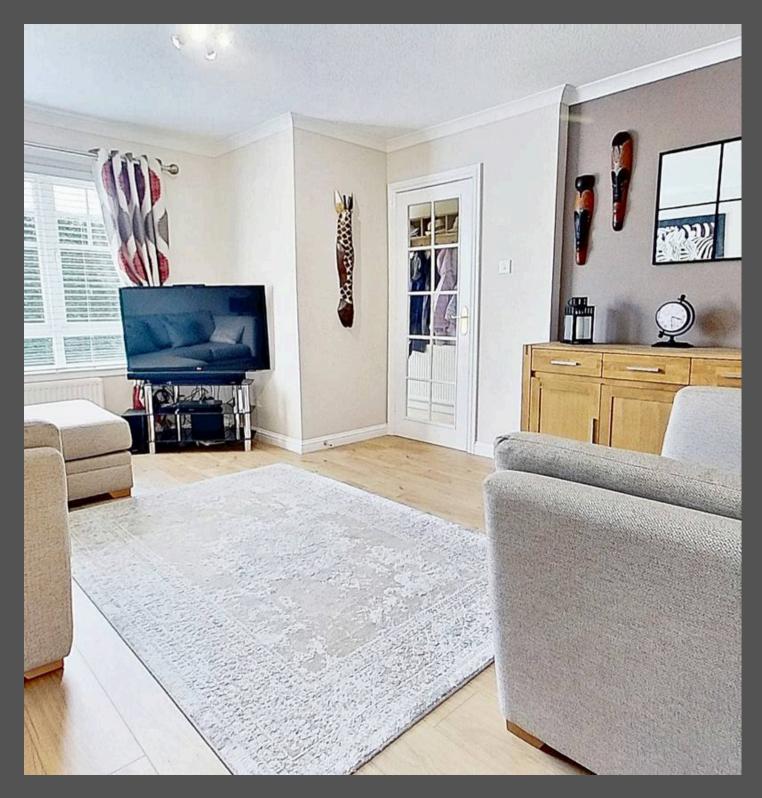

Upon entering the property, you are greeted by a bright and spacious front-facing living room featuring a large picture window that floods the space with natural light, creating a warm and inviting atmosphere. The sociable kitchen/diner is ideal for entertaining, with patio doors that open out onto the well-manicured rear garden, offering a seamless flow between indoor and outdoor living spaces.

## 1 Byrehope Road

Uphall, Broxburn

- Beautiful Three Bedroom Detached House Located On Corner Plot
- Chain Free Purchase
- Bright And Spacious Front Facing Livingroom With Front Facing Picture Window
- Sociable Kitchen/Diner With Patio Doors Onto Garden
- Downstairs W/C , Family Bathroom And En-Suite
- Well Maintained And Landscaped Rear Garden
- Utility Room
- Garage & Driveway
- Located Within A Popular Residential Area