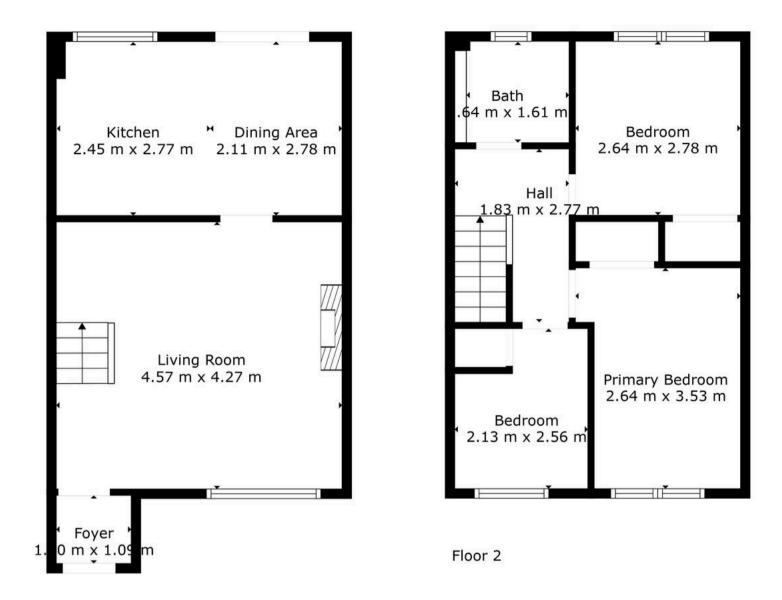

#### **Spacious Living Room**

15' 0" x 14' 0" (4.57m x 4.27m)

Bright, spacious living room with neutral decor. Beautiful flooring and feature fireplace.

### Kitchen / Dining Area

The kitchen / dining area is one of the standout features - it is the heart of this delightful 3-bed semi. Ample worktops that compliment sleek, plentiful cabinetry. The space also features a dining area - suitable both for family meals and entertaining guests.

#### **Primary Bedroom**

8' 8" x 11' 7" (2.64m x 3.53m)

This primary, double bedrooms boasts a deep built in wardrobe.

#### 2nd Double Bedroom

8' 8" x 9' 1" (2.64m x 2.78m)

The 2nd double bedroom has views over the rear garden and also features a built-in wardrobe for additional storage space.

#### 3rd Bedroom

7' 0" x 8' 5" (2.13m x 2.56m)

This useful, single-sized 3rd bedroom offers multiple uses - currently used as a home office.

#### **Bathroom**

2' 1" x 5' 3" (0.64m x 1.61m)

Family bathroom with modern three-piece suite, including electric shower over the bath and features beautiful tiling.

Floor 1