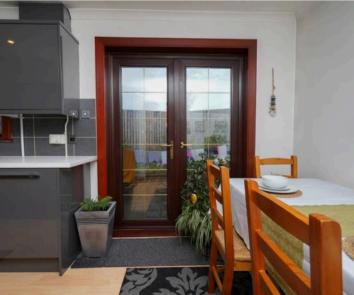

### Kitchen / Dining Area

The kitchen / dining area is one of the standout features - it is the heart of this delightful 3-bed semi. Ample worktops that compliment sleek, plentiful cabinetry. The space also features a dining area - suitable both for family meals and entertaining guests.