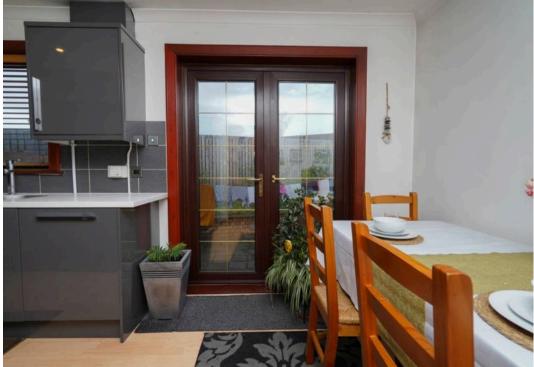

### Kitchen / Dining Area

The kitchen / dining area is one of the standout features - it is the heart of this delightful 3-bed semi. Ample worktops that compliment sleek, plentiful cabinetry. The space also features a dining area - suitable both for family meals and entertaining guests.