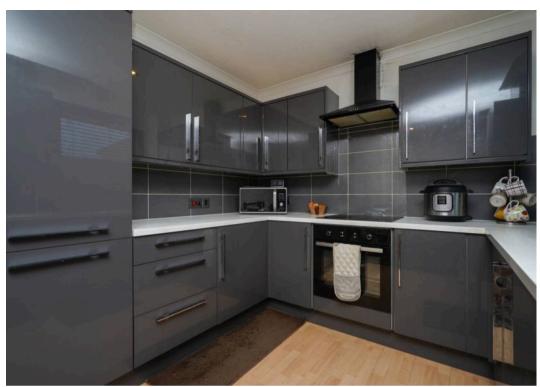

### Kitchen / Dining Area

The kitchen / dining area is one of the standout features - it is the heart of this delightful 3-bed semi. Ample worktops that compliment sleek, plentiful cabinetry. The space also features a dining area - suitable both for family meals and entertaining guests.