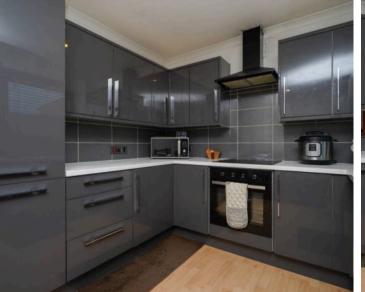

### Kitchen / Dining Area

The kitchen / dining area is one of the standout features - it is the heart of this delightful 3-bed semi. Ample worktops that compliment sleek, plentiful cabinetry. The space also features a dining area - suitable both for family meals and entertaining guests.