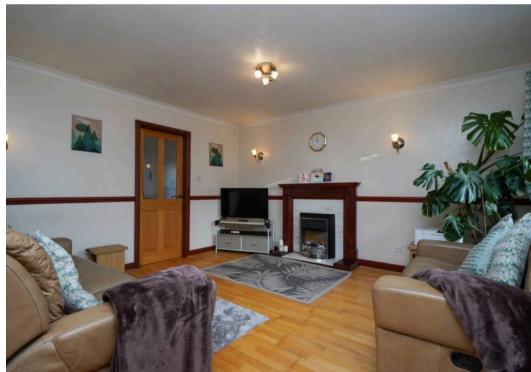

#### **Spacious Living Room**

15' 0" x 14' 0" (4.57m x 4.27m)

Bright, spacious living room with neutral decor. Beautiful flooring and feature fireplace.