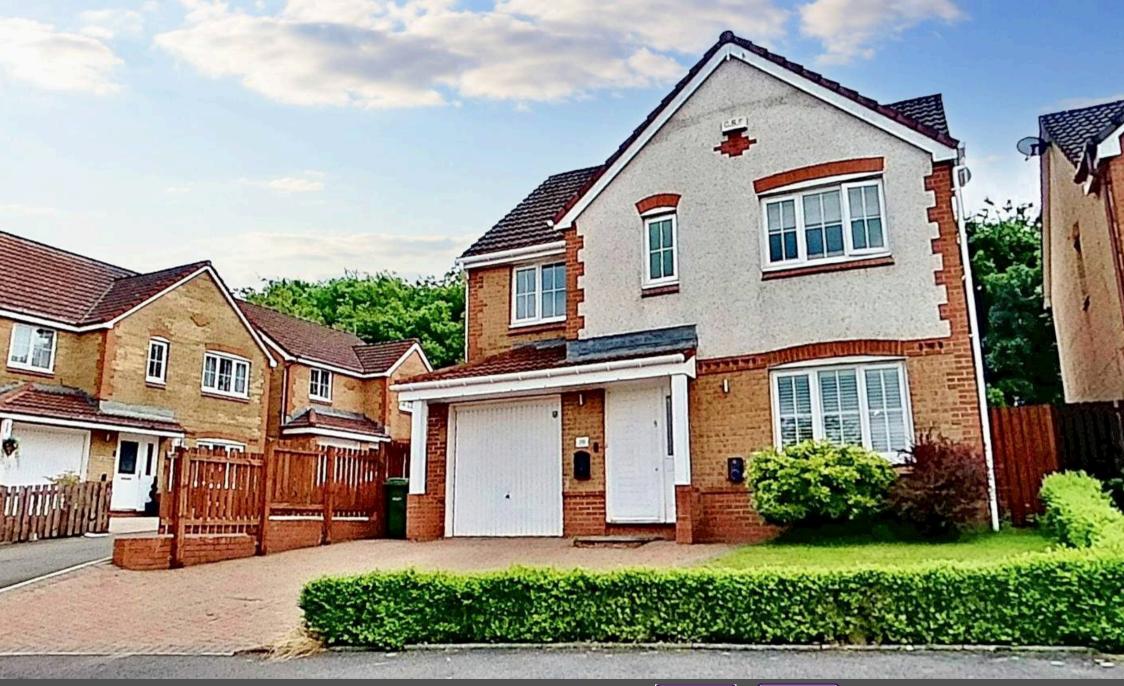

Nestled within a highly sought-after residential area, this beautifully presented four-bedroom detached house offers the perfect blend of contemporary living and comfort. The ground floor boasts a bright and spacious living/dining room, illuminated by natural light streaming in through large windows and patio doors that open up to the charming rear garden. The recently renovated main bathroom, en-suite, and downstairs W/C exude a modern appeal, while the well-laid-out kitchen features ample unit space and a convenient breakfast bar, perfect for busy mornings and casual meals. The rear garden, fully enclosed for privacy, showcases a decked seating area - an ideal spot for al fresco dining or relaxing in the sunshine. The garage has been sub divided into a stylish bar area which adds a unique touch to the property.

## 10 Badger Court

Broxburn, Broxburn

- Beautifully Presented Four Bedroom Detached House
- Located Within a Highly Popular Residential Area
- Bright & Spacious Living/Dining Room With Patio Doors Leading To Rear Garden
- Recently Renovated Main Bathroom, En-suit And Downstairs W/C
- Well Laid Out Kitchen With Ample Unit Space And Breakfast Bar
- Fully Enclosed Rear Garden With Decked Seating Area
- Garage Sub Divided Into Front Section Garage & Rear Section Bar
- Garage And Driveway
- EV Charger
- Near To Local Amenities And Transport Links