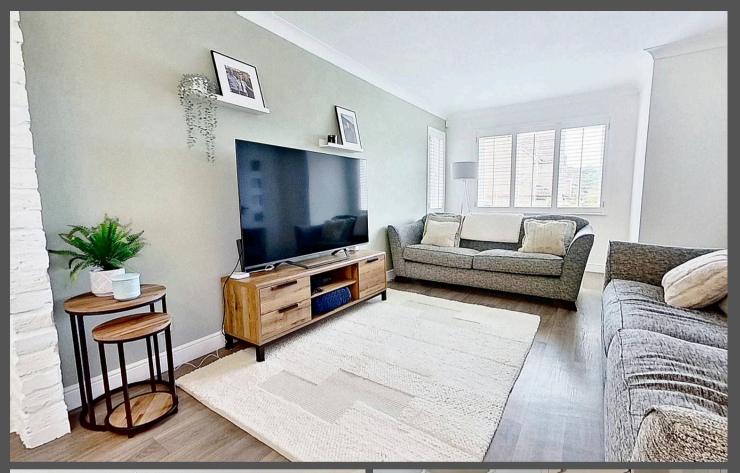

Nestled within a highly sought-after residential area, this beautifully presented four-bedroom detached house offers the perfect blend of contemporary living and comfort. The ground floor boasts a bright and spacious living/dining room, illuminated by natural light streaming in through large windows and patio doors that open up to the charming rear garden. The recently renovated main bathroom, en-suite, and downstairs W/C exude a modern appeal, while the well-laid-out kitchen features ample unit space and a convenient breakfast bar, perfect for busy mornings and casual meals. The rear garden, fully enclosed for privacy, showcases a decked seating area - an ideal spot for al fresco dining or relaxing in the sunshine. The garage has been sub divided into a stylish bar area which adds a unique touch to the property.

## 10 Badger Court

Broxburn, Broxburn

- Beautifully Presented Four Bedroom Detached House
- Located Within a Highly Popular Residential Area
- Bright & Spacious Living/Dining Room With Patio Doors Leading To Rear Garden
- Recently Renovated Main Bathroom, En-suit And Downstairs W/C
- Well Laid Out Kitchen With Ample Unit Space And Breakfast Bar
- Fully Enclosed Rear Garden With Decked Seating Area
- Garage Sub Divided Into Front Section Garage & Rear Section Bar
- Garage And Driveway
- EV Charger
- Near To Local Amenities And Transport Links