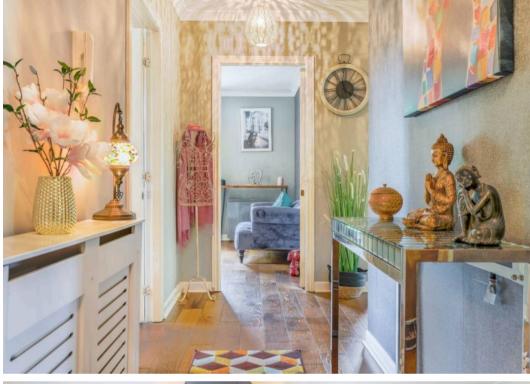

Upon entering the apartment, you are greeted by an elegant and spacious entrance hall which is tastefully decorated and offers two spacious storage cupboards. The well-proportioned Kitchen/diner, exquisitely designed with rich wood-effect cabinetry that beautifully complements the engineered oak flooring. The delightful Lounge is a highlight of the home, boasting dual aspect windows that flood the room with an abundance of natural light, creating a warm and inviting ambience. The primary Bedroom is a sanctuary of comfort, featuring dual aspect windows and a stylish triple-mirrored-door fitted wardrobe storage, offering both functionality and elegance. The second Double Bedroom continues the theme of tranquillity with soothing decor and spacious built-in wardrobe storage, ensuring ample space for all your belongings.