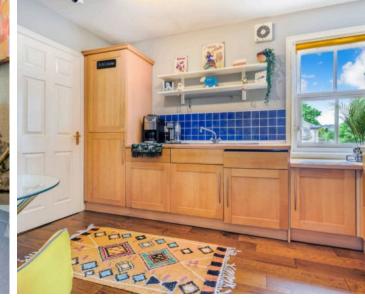

Upon entering the apartment, you are greeted by an elegant and spacious entrance hall which is tastefully decorated and offers two spacious storage cupboards. The well-proportioned Kitchen/diner, exquisitely designed with rich wood-effect cabinetry that beautifully complements the engineered oak flooring. The delightful Lounge is a highlight of the home, boasting dual aspect windows that flood the room with an abundance of natural light, creating a warm and inviting ambience. The primary Bedroom is a sanctuary of comfort, featuring dual aspect windows and a stylish triple-mirrored-door fitted wardrobe storage, offering both functionality and elegance. The second Double Bedroom continues the theme of tranquillity with soothing decor and spacious built-in wardrobe storage, ensuring ample space for all your belongings.

- Two Double Bedroom Corner-aspect Top Floor Apartment within tranquil setting
- Well proportioned Kitchen/diner featuring rich wood-effect cabinetry accentuated with engineered oak flooring
- Delightful Lounge features dual aspect windows encasing the room in bountiful natural light
- Bedroom One features dual aspect windows and stylish triple-mirrored-door fitted wardrobe storage
- The second Double Bedroom offers soothing decor and spacious built-in wardrobe storage
- Pristine Bathroom offering modern three piece white suite
- Property benefits from Secure entry-door system and Factoring