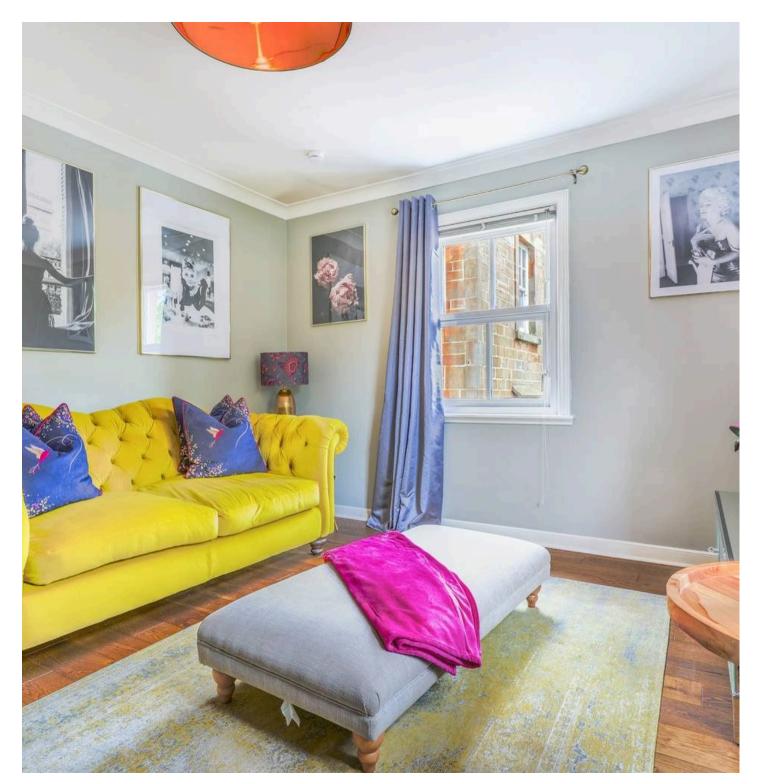

Upon entering the apartment, you are greeted by an elegant and spacious entrance hall which is tastefully decorated and offers two spacious storage cupboards. The well-proportioned Kitchen/diner, exquisitely designed with rich wood-effect cabinetry that beautifully complements the engineered oak flooring. The delightful Lounge is a highlight of the home, boasting dual aspect windows that flood the room with an abundance of natural light, creating a warm and inviting ambience. The primary Bedroom is a sanctuary of comfort, featuring dual aspect windows and a stylish triple-mirrored-door fitted wardrobe storage, offering both functionality and elegance. The second Double Bedroom continues the theme of tranquillity with soothing decor and spacious built-in wardrobe storage, ensuring ample space for all your belongings.

- Two Double Bedroom Corner-aspect Top Floor Apartment within tranquil setting
- Well proportioned Kitchen/diner featuring rich wood-effect cabinetry accentuated with engineered oak flooring
- Delightful Lounge features dual aspect windows encasing the room in bountiful natural light
- Bedroom One features dual aspect windows and stylish triple-mirrored-door fitted wardrobe storage
- The second Double Bedroom offers soothing decor and spacious built-in wardrobe storage
- Pristine Bathroom offering modern three piece white suite
- Property benefits from Secure entry-door system and Factoring