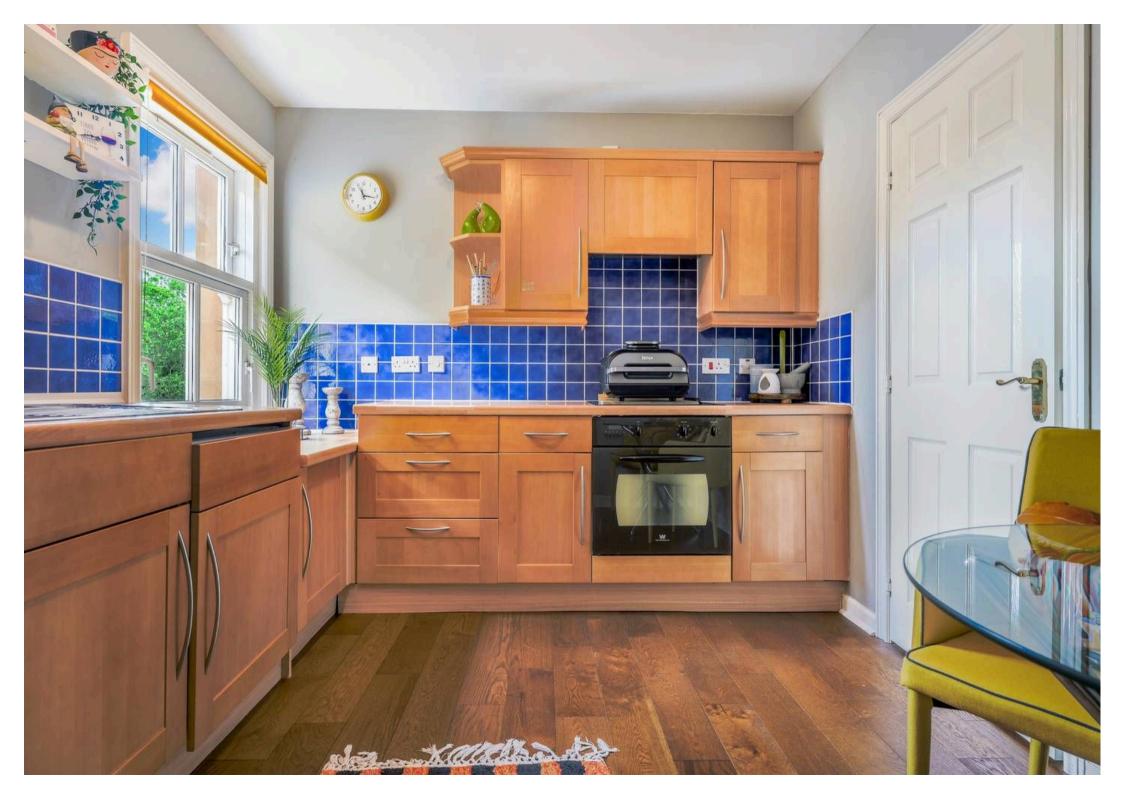

Upon entering the apartment, you are greeted by an elegant and spacious entrance hall which is tastefully decorated and offers two spacious storage cupboards. The well-proportioned Kitchen/diner, exquisitely designed with rich wood-effect cabinetry that beautifully complements the engineered oak flooring. The delightful Lounge is a highlight of the home, boasting dual aspect windows that flood the room with an abundance of natural light, creating a warm and inviting ambience. The primary Bedroom is a sanctuary of comfort, featuring dual aspect windows and a stylish triple-mirrored-door fitted wardrobe storage, offering both functionality and elegance. The second Double Bedroom continues the theme of tranquillity with soothing decor and spacious built-in wardrobe storage, ensuring ample space for all your belongings.

- Two Double Bedroom Corner-aspect Top Floor Apartment within tranquil setting
- Well proportioned Kitchen/diner featuring rich wood-effect cabinetry accentuated with engineered oak flooring
- Delightful Lounge features dual aspect windows encasing the room in bountiful natural light
- Bedroom One features dual aspect windows and stylish triple-mirrored-door fitted wardrobe storage
- The second Double Bedroom offers soothing decor and spacious built-in wardrobe storage
- Pristine Bathroom offering modern three piece white suite
- Property benefits from Secure entry-door system and Factoring