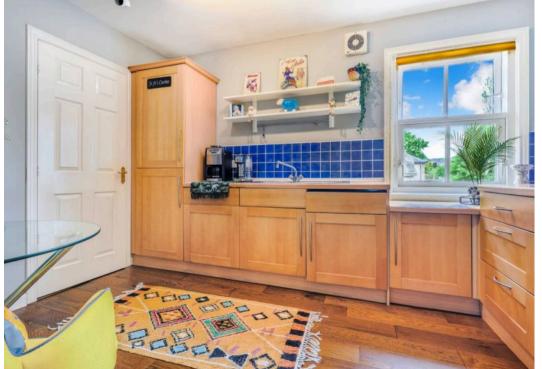

Upon entering the apartment, you are greeted by an elegant and spacious entrance hall which is tastefully decorated and offers two spacious storage cupboards. The well-proportioned Kitchen/diner, exquisitely designed with rich wood-effect cabinetry that beautifully complements the engineered oak flooring. The delightful Lounge is a highlight of the home, boasting dual aspect windows that flood the room with an abundance of natural light, creating a warm and inviting ambience. The primary Bedroom is a sanctuary of comfort, featuring dual aspect windows and a stylish triple-mirrored-door fitted wardrobe storage, offering both functionality and elegance. The second Double Bedroom continues the theme of tranquillity with soothing decor and spacious built-in wardrobe storage, ensuring ample space for all your belongings.