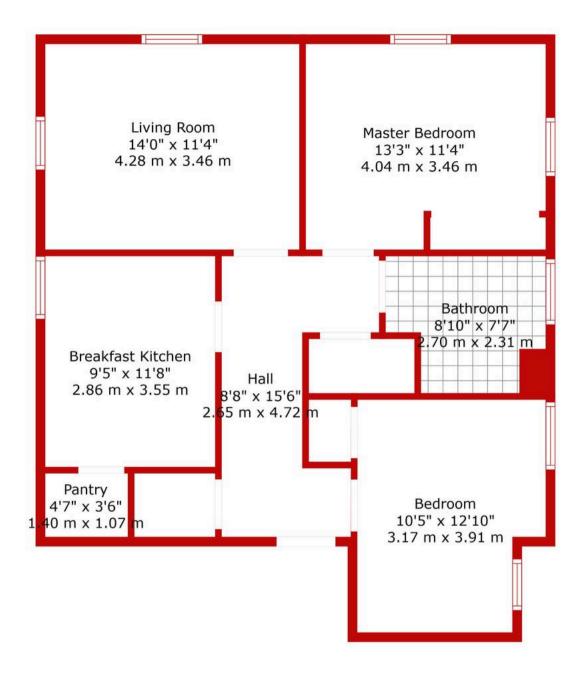

re also within close proximity to the prestigious Deer Park Golf & Country Club. For the commuter there are close-by links to both the motorway network and Livingston North Railway Station.

- Two Double Bedroom Corner-aspect Top Floor Apartment within tranquil setting
- Well proportioned Kitchen/diner featuring rich wood-effect cabinetry accentuated with engineered oak flooring
- Delightful Lounge features dual aspect windows encasing the room in bountiful natural light
- Bedroom One features dual aspect windows and stylish triple-mirrored-door fitted wardrobe storage
- The second Double Bedroom offers soothing decor and spacious built-in wardrobe storage
- Pristine Bathroom offering modern three piece white suite
- Property benefits from Secure entry-door system and Factoring















TOTAL: 795 sq. ft, 74 m2 FLOOR 1: 795 sq. ft, 74 m2



## KnightBain Estate Agents Knightbain, 4 Greendykes Road, Broxburn - EH52 5AG

01506 852000 · info@knightbain.co.uk · www.knightbain.co.uk/