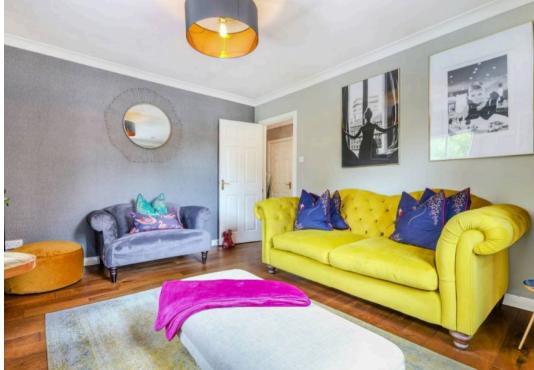

Upon entering the apartment, you are greeted by an elegant and spacious entrance hall which is tastefully decorated and offers two spacious storage cupboards. The well-proportioned Kitchen/diner, exquisitely designed with rich wood-effect cabinetry that beautifully complements the engineered oak flooring. The delightful Lounge is a highlight of the home, boasting dual aspect windows that flood the room with an abundance of natural light, creating a warm and inviting ambience. The primary Bedroom is a sanctuary of comfort, featuring dual aspect windows and a stylish triple-mirrored-door fitted wardrobe storage, offering both functionality and elegance. The second Double Bedroom continues the theme of tranquillity with soothing decor and spacious built-in wardrobe storage, ensuring ample space for all your belongings.