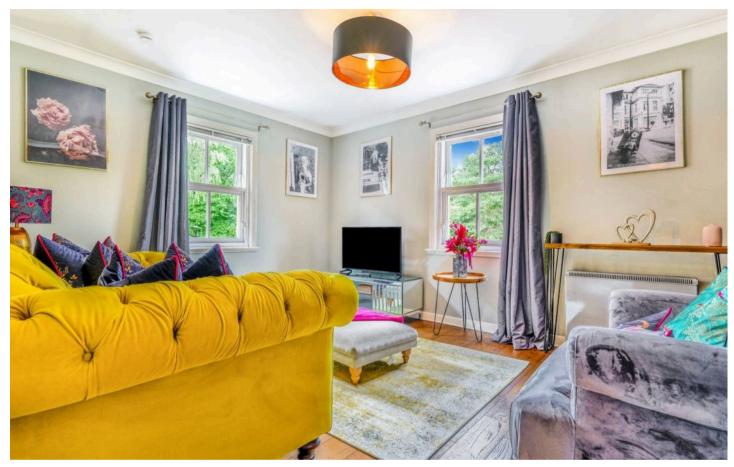

Upon entering the apartment, you are greeted by an elegant and spacious entrance hall which is tastefully decorated and offers two spacious storage cupboards. The well-proportioned Kitchen/diner, exquisitely designed with rich wood-effect cabinetry that beautifully complements the engineered oak flooring. The delightful Lounge is a highlight of the home, boasting dual aspect windows that flood the room with an abundance of natural light, creating a warm and inviting ambience. The primary Bedroom is a sanctuary of comfort, featuring dual aspect windows and a stylish triple-mirrored-door fitted wardrobe storage, offering both functionality and elegance. The second Double Bedroom continues the theme of tranquillity with soothing decor and spacious built-in wardrobe storage, ensuring ample space for all your belongings.

- Two Double Bedroom Corner-aspect Top Floor Apartment within tranquil setting
- Well proportioned Kitchen/diner featuring rich wood-effect cabinetry accentuated with engineered oak flooring
- Delightful Lounge features dual aspect windows encasing the room in bountiful natural light
- Bedroom One features dual aspect windows and stylish triple-mirrored-door fitted wardrobe storage
- The second Double Bedroom offers soothing decor and spacious built-in wardrobe storage
- Pristine Bathroom offering modern three piece white suite
- Property benefits from Secure entry-door system and Factoring