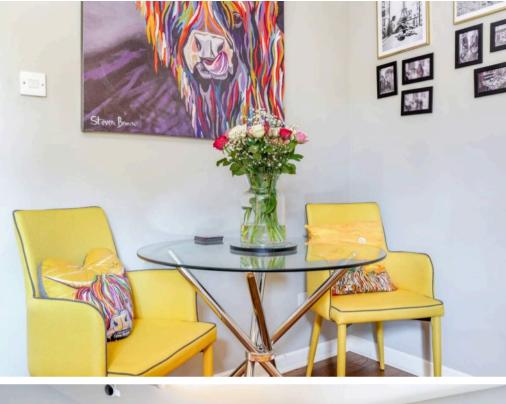

Upon entering the apartment, you are greeted by an elegant and spacious entrance hall which is tastefully decorated and offers two spacious storage cupboards. The well-proportioned Kitchen/diner, exquisitely designed with rich wood-effect cabinetry that beautifully complements the engineered oak flooring. The delightful Lounge is a highlight of the home, boasting dual aspect windows that flood the room with an abundance of natural light, creating a warm and inviting ambience. The primary Bedroom is a sanctuary of comfort, featuring dual aspect windows and a stylish triple-mirrored-door fitted wardrobe storage, offering both functionality and elegance. The second Double Bedroom continues the theme of tranquillity with soothing decor and spacious built-in wardrobe storage, ensuring ample space for all your belongings.