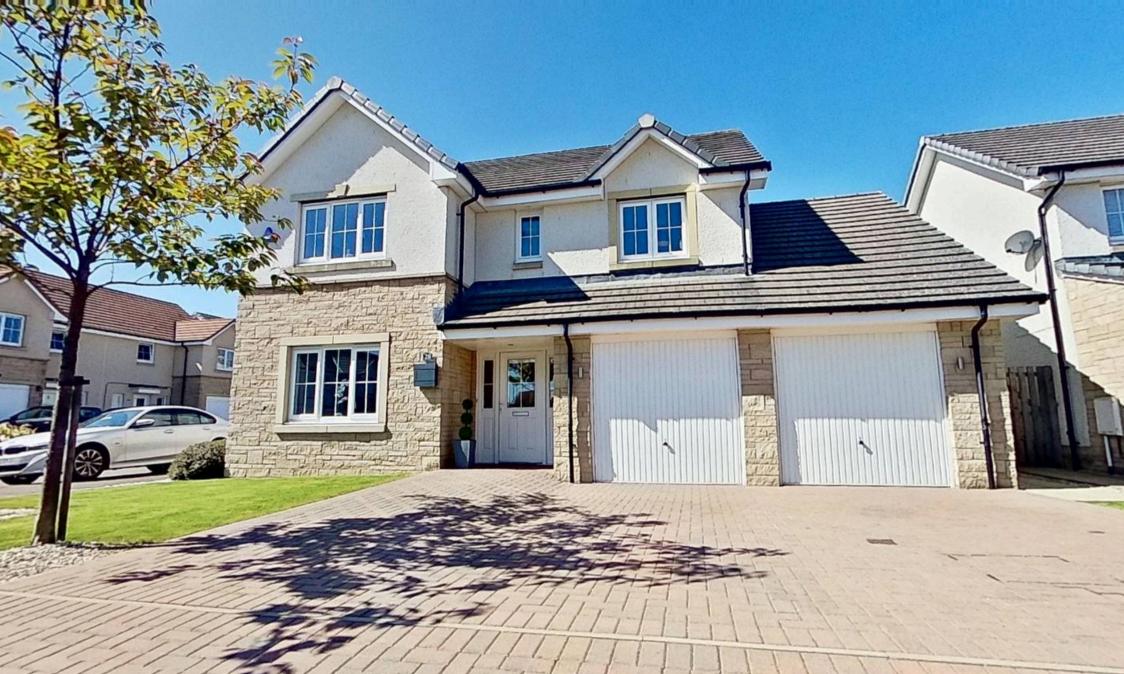

28 Wilsonville Place, Broxburn Offers Over £370,000

## Broxburn

Stunning 4-bed detached house in sought-after location. Modern interior, 2 en-suites, bright lounge, open-plan kitchen, garden studio, double garage, landscaped garden. Luxury living with versatile spaces for relaxation or entertaining. Council Tax band: F

Tenure: Freehold

- Beautifully Finished Four Bed Detached House
- Bright And Spacious Lounge With Feature Wall
- Four Double Bedrooms
- Open Plan Modern Kitchen & Dining Room With Patio Doors Onto Back Garden
- True Move In Condition Throughout
- Family Bathroom Two En-Suites And Downstairs W/C
- Highly Sought After Location
- Utility Room
- Double Garage And Double Monobloc Driveway
- Fully Landscaped West Facing Corner Plot Rear Garden With Garden Studio