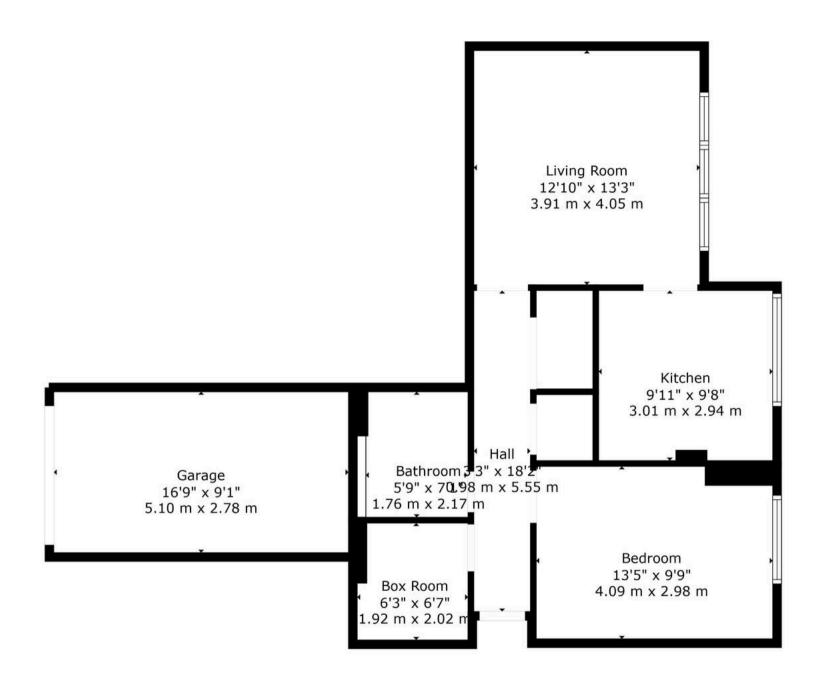

Council Tax band: D

Tenure: Freehold

- Chain Free, Freshly Decorated, One bedroom, Ground Floor Flat in Trinity with Own Garage
- Convenient, Lovely Estate with Secured Shared Entrance in Quiet Location
- Lounge/Diner Features Large Picture Window
- Spacious Kitchen
- Double Bedroom with Leafy Outlook
- Well-Proportioned and Useful Box Room
- Contemporary Shower Room
- Excellent Hall Storage Cupboards
- Private Driveway Leading to Single Garage
- Well-Maintained Shared Gardens

TOTAL: 597 sq. ft, 55 m2 FLOOR 1: 597 sq. ft, 55 m2 EXCLUDED AREAS: GARAGE: 153 sq. ft, 14 m2