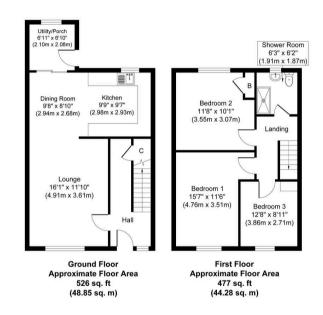

Well Presented 3-bed terrace in sought-after area with spacious living areas. Ideal for family living or remote work. Enclosed garden & stylish features. View now!

Whilst every attempt has been made to ensure the accuracy of the floor plan contained here, measurements of doors, windows, rooms and any other items are approximate and no responsibility is taken for any error, omission, or mis-statement. The measurements should not be relied upon for valuation, transaction and/or funding purposes. This plan is for illustrative purposes only and should be used as such by any prospective purchaser or tenant.