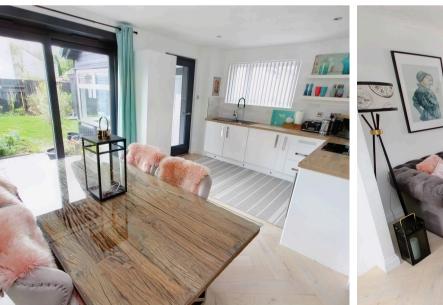

Tenure: Freehold

- Stylish Three Bedroom semi-detached
- Chic white Bathroom suite
- Hardwood Flooring to lower level
- Patio doors to rear provide access to garden
- Useful rear porch
- Driveway and Detached Garage
- Two Double Bedrooms One Large Single
- Inviting open plan Kitchen/Dining with contemporary modern White High gloss Kitchen
- Popular Residential area