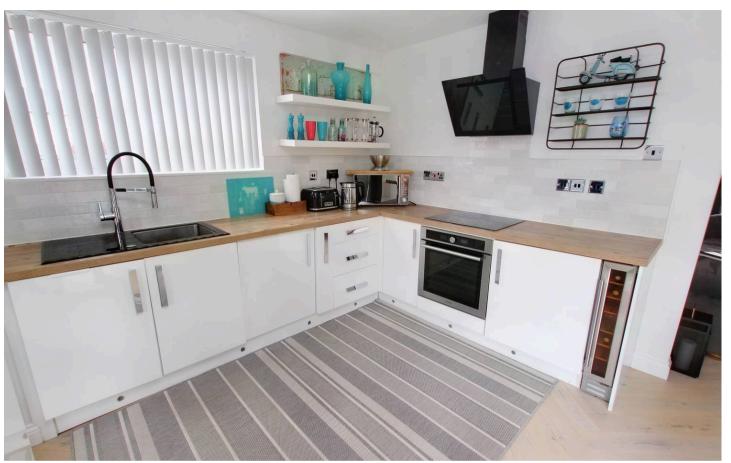

Tenure: Freehold

- Stylish Three Bedroom semi-detached
- Chic white Bathroom suite
- Hardwood Flooring to lower level
- Patio doors to rear provide access to garden
- Useful rear porch
- Driveway and Detached Garage
- Two Double Bedrooms One Large Single
- Inviting open plan Kitchen/Dining with contemporary modern White High gloss Kitchen
- Popular Residential area