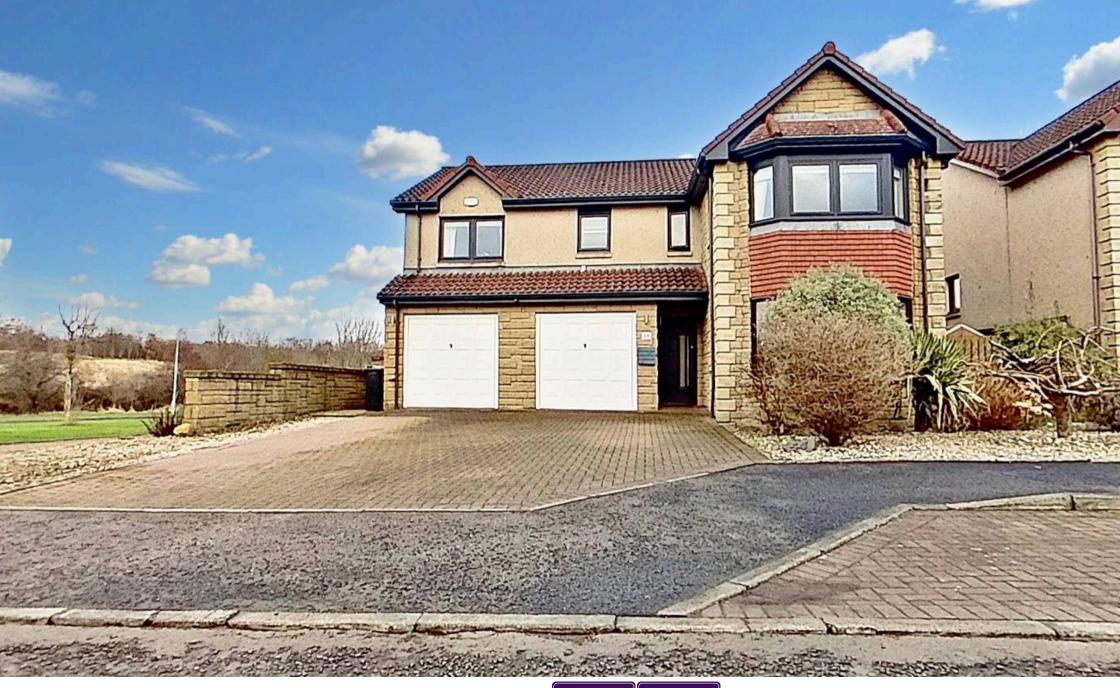

**54 Pyothall Road, Broxburn** Offers Over £425,000

## 54 Pyothall Road

## Broxburn

Stunning 5-bed detached house in a small development. Spacious rooms, modern kitchen, sunroom & garden oasis. Double garage, driveway, and luxury en-suites. Perfect blend of convenience & tranquillity.

Council Tax band: F

Tenure: Freehold

- Stunning Five Bedroom Detached House Situated On A Corner Plot As Part Of A Small Exclusive Development
- True Move In Condition Family Home
- Five Double Bedrooms Two With En-Suites And Stylish Family Bathroom with Cast Iron Roll Top Bath
- Two Large Living Areas One With Bay Window And Second With Log Burner
- Modern Kitchen With Built In Island And Utility Room
- Well Acquainted Sun Room To The Rear
- Spacious Fully Enclosed Rear Garden With Stairs
   Up To Tiled Seating Area
- Heated Flooring In En-Suite One
- Located Close To All Amenities And Quiet Woodland Walks
- Double Garage & Double Monoblocked Driveway