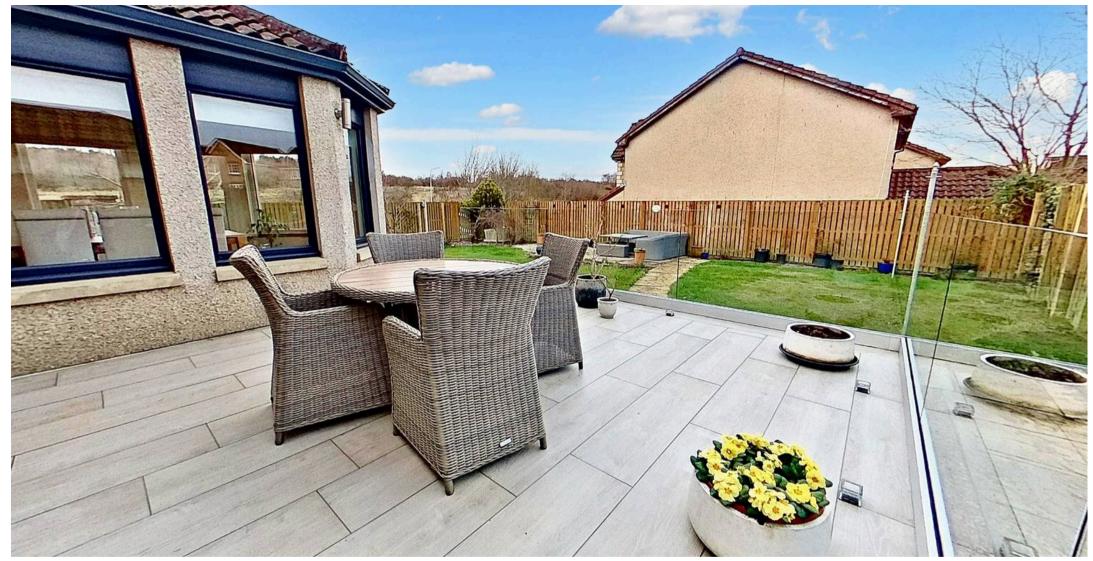

## Broxburn

Stunning 5-bed detached house in a small development. Spacious rooms, modern kitchen, sunroom & garden oasis. Double garage, driveway, and luxury en-suites. Perfect blend of convenience & tranquillity.

Council Tax band: F

Tenure: Freehold

- Stunning Five Bedroom Detached House Situated On A Corner Plot As Part Of A Small Exclusive Development
- True Move In Condition Family Home
- Five Double Bedrooms Two With En-Suites And Stylish Family Bathroom with Cast Iron Roll Top Bath
- Two Large Living Areas One With Bay Window And Second With Log Burner
- Modern Kitchen With Built In Island And Utility Room
- Well Acquainted Sun Room To The Rear
- Spacious Fully Enclosed Rear Garden With Stairs
   Up To Tiled Seating Area
- Heated Flooring In En-Suite One
- Located Close To All Amenities And Quiet Woodland Walks
- Double Garage & Double Monoblocked Driveway