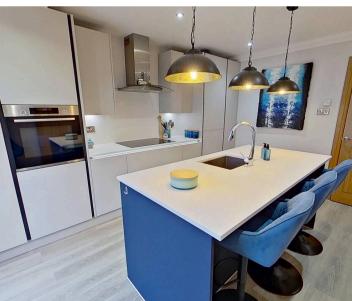

Council Tax band: F

Tenure: Freehold

- Stunning Five Bedroom Detached House Situated On A Corner Plot As Part Of A Small Exclusive Development
- True Move In Condition Family Home
- Five Double Bedrooms Two With En-Suites And Stylish Family Bathroom with Cast Iron Roll Top Bath
- Two Large Living Areas One With Bay Window And Second With Log Burner
- Modern Kitchen With Built In Island And Utility Room
- Well Acquainted Sun Room To The Rear
- Spacious Fully Enclosed Rear Garden With Stairs
   Up To Tiled Seating Area
- Heated Flooring In En-Suite One
- Located Close To All Amenities And Quiet Woodland Walks
- Double Garage & Double Monoblocked Driveway