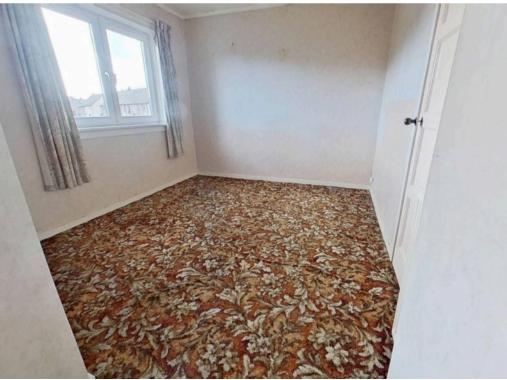

#### Bedroom One

15' 6" x 9' 11" (4.73m x 3.02m) Spacious double bedroom with two front facing windows. Two cupboards. Radiator.

#### Bedroom Two

10' 7" x 9' 7" (3.23m x 2.93m) Good sized double bedroom with rear facing window. Cupboard. Radiator.