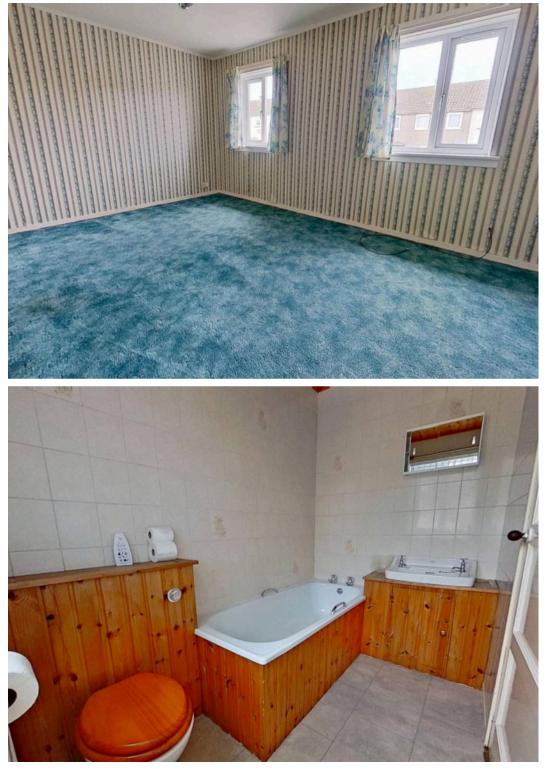

#### Bedroom One

15' 6" x 9' 11" (4.73m x 3.02m) Spacious double bedroom with two front facing windows. Two cupboards. Radiator.

#### Bedroom Two

10' 7" x 9' 7" (3.23m x 2.93m) Good sized double bedroom with rear facing window. Cupboard. Radiator.