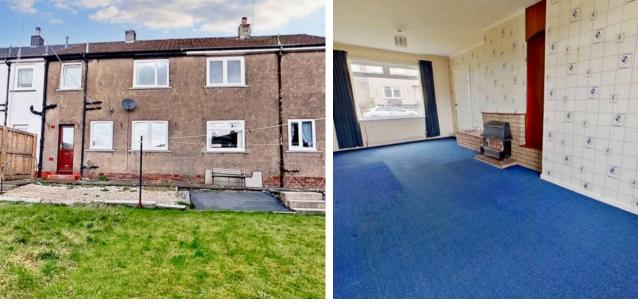

## 3 Carmel Road

Kirkliston, Kirkliston

Council Tax band: B

### Lounge/Dining Room

21' 6" x 10' 6" (6.55m x 3.19m) Spacious room with front and rear facing windows and vertical blinds. Serving hatch to kitchen. Gas fire and radiator.

#### Kitchen

10' 6" x 10' 4" (3.20m x 3.15m) In need of upgrading. Rear facing window. Cupboard housing combi gas central heating boiler.