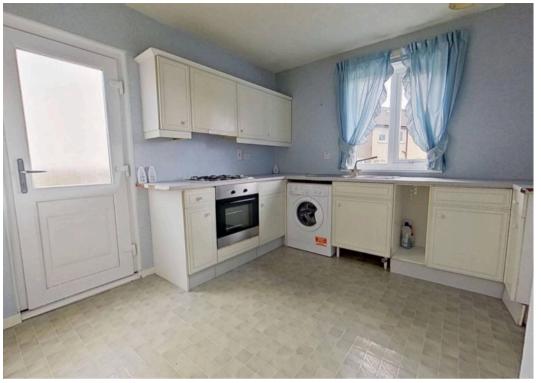

#### Kitchen

10' 6" x 10' 4" (3.20m x 3.15m) In need of upgrading. Rear facing window. Cupboard housing combi gas central heating boiler.