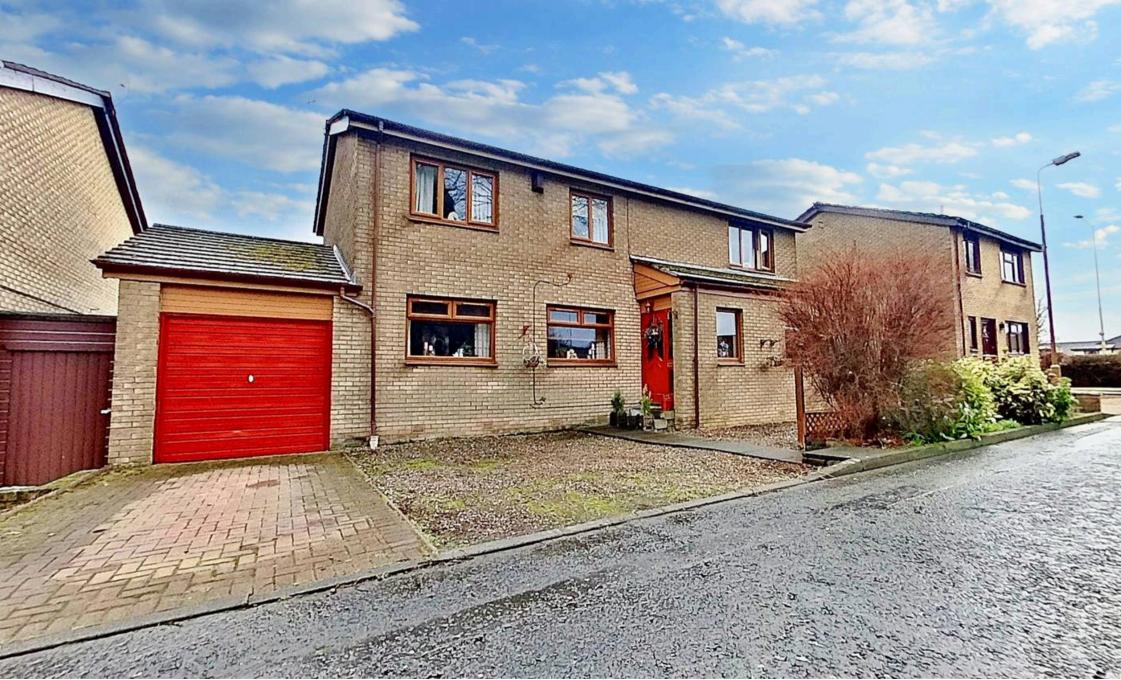

## Broxburn

Beautiful 4-bed detached house in sought-after cul-de-sac. Luxurious master bedroom, upgraded kitchen, 2 reception rooms, garage, utility room. Central location, private garden oasis. Council Tax band: F

## Tenure: Freehold

- Beautifully Presented Four Bed Detached House
- Highly Sought After Cul-De-Sac Location
- Perfect Family Home
- Luxurious Master Bedroom With En-Suite
- Two Reception Rooms
- Upgraded Contemporary Open Plan Kitchen
- Spacious Property Throughout
- Garage And Driveway
- Fully Enclosed Rear Garden
- Centrally Located To Town Centre And Public
  Transport Links