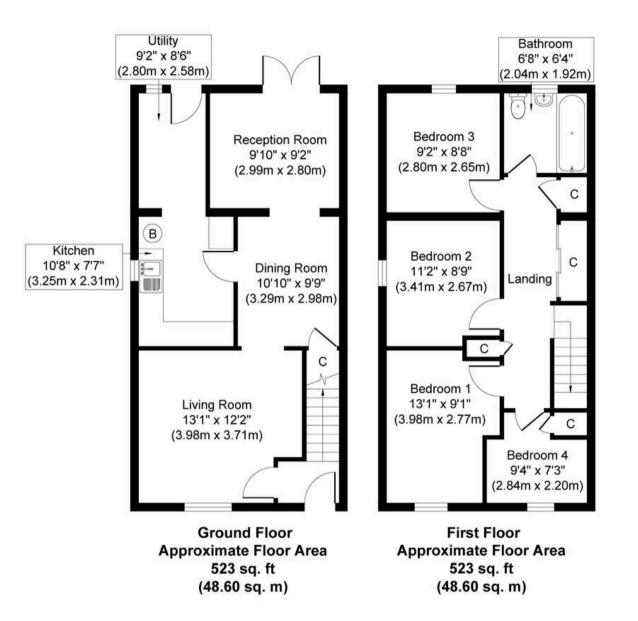

Tenure: Freehold

- Four Bedroom Semi Detached House
- Beautifully Designed Contemporary Kitchen
- Open Plan Lounge/Diner And Reception Room
- Outdoor Garden Studio
- Highly Sought After Cul-De-Sac Location
- Fully Enclosed Rear Garden
- Driveway with Electric Car Charging Point
- Chain Free Purchase
- Ample Storage Throughout
- Centrally Located Close To Schooling And Public
  Transport

Whilst every attempt has been made to ensure the accuracy of the floor plan contained here, measurements of doors, windows, rooms and any other items are approximate and no responsibility is taken for any error, omission, or mis-statement. The measurements should not be relied upon for valuation, transaction and/or funding purposes This plan is for illustrative purposes only and should be used as such by any prospective purchaser or tenant. The services, systems and appliances shown have not been tested and no guarantee as to their operability or efficiency can be given.