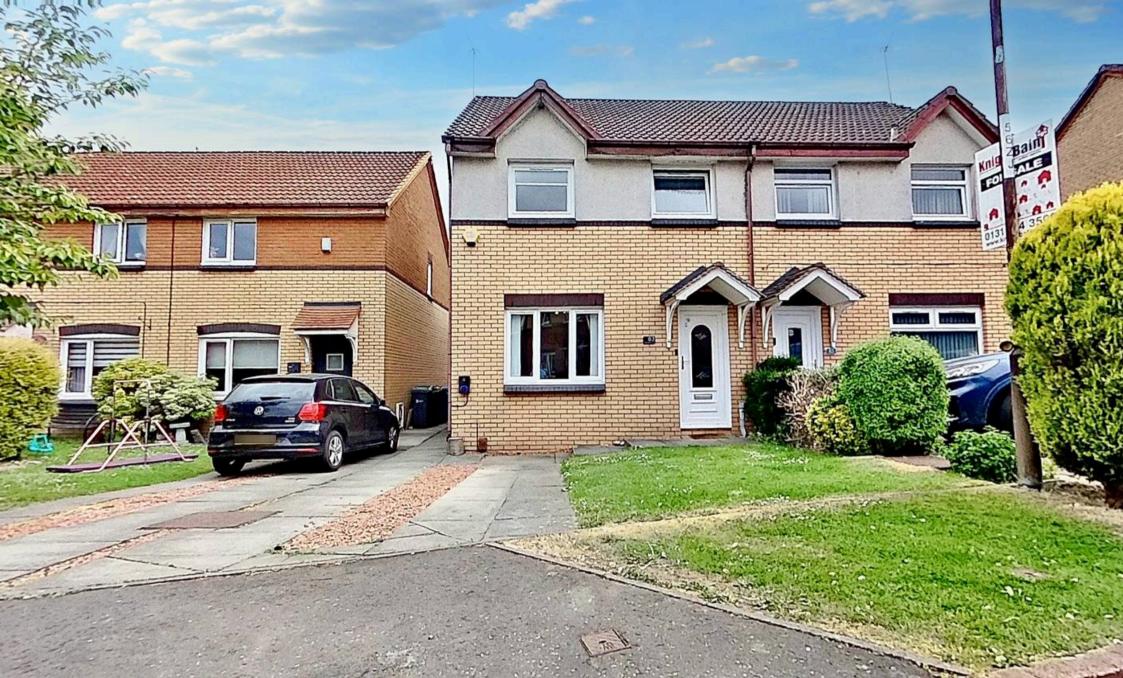

## Broxburn

Well presented 4-bed semi-detached house in sought-after cul-de-sac. Modern kitchen, versatile living spaces, outdoor pod, utility room, electric car charging point, ample storage, enclosed garden. Stylish, eco-friendly, ideal for modern living. Viewing recommended! Council Tax band: E

Tenure: Freehold

- Four Bedroom Semi Detached House
- Beautifully Designed Contemporary Kitchen
- Open Plan Lounge/Diner And Reception Room
- Outdoor Garden Studio
- Highly Sought After Cul-De-Sac Location
- Fully Enclosed Rear Garden
- Driveway with Electric Car Charging Point
- Chain Free Purchase
- Ample Storage Throughout
- Centrally Located Close To Schooling And Public
  Transport