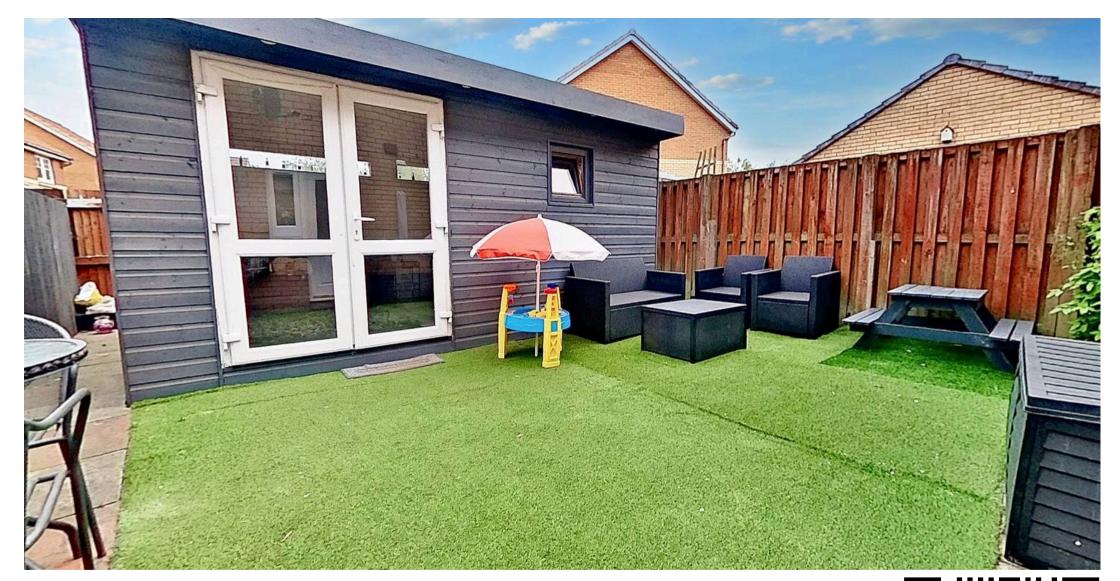

## Broxburn

Well presented 4-bed semi-detached house in sought-after cul-de-sac. Modern kitchen, versatile living spaces, outdoor pod, utility room, electric car charging point, ample storage, enclosed garden. Stylish, eco-friendly, ideal for modern living. Viewing recommended! Council Tax band: E

Tenure: Freehold

- Four Bedroom Semi Detached House
- Beautifully Designed Contemporary Kitchen
- Open Plan Lounge/Diner And Reception Room
- Outdoor Garden Studio
- Highly Sought After Cul-De-Sac Location
- Fully Enclosed Rear Garden
- Driveway with Electric Car Charging Point
- Chain Free Purchase
- Ample Storage Throughout
- Centrally Located Close To Schooling And Public
  Transport