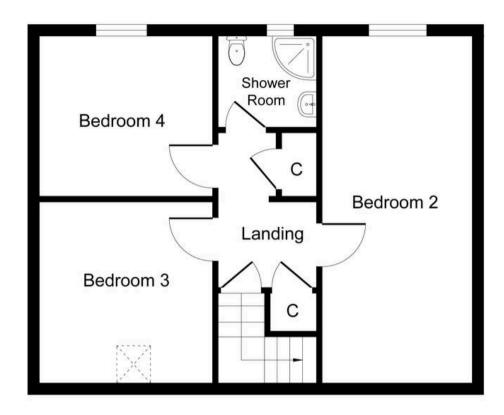

Council Tax band: TBD

- Four Bedroom Terraced cottage
- Excellent commuter links within close proximity and easy access to Edinburgh Airport
- Breakfasting Kitchen with additional Utility Room
- Spacious Lounge with Dining alcove
- Lower Level Wet Room
- Ground Floor Double Bedroom with fitted wardrobes
- Three Double Bedrooms on upper level
- Family Bathroom on upper level
- Fully enclosed rear garden
- Front garden with driveway parking

Ground Floor Approximate Floor Area 581 sq. ft (54.00 sq. m)

First Floor Approximate Floor Area 485 sq. ft (45.03 sq. m)