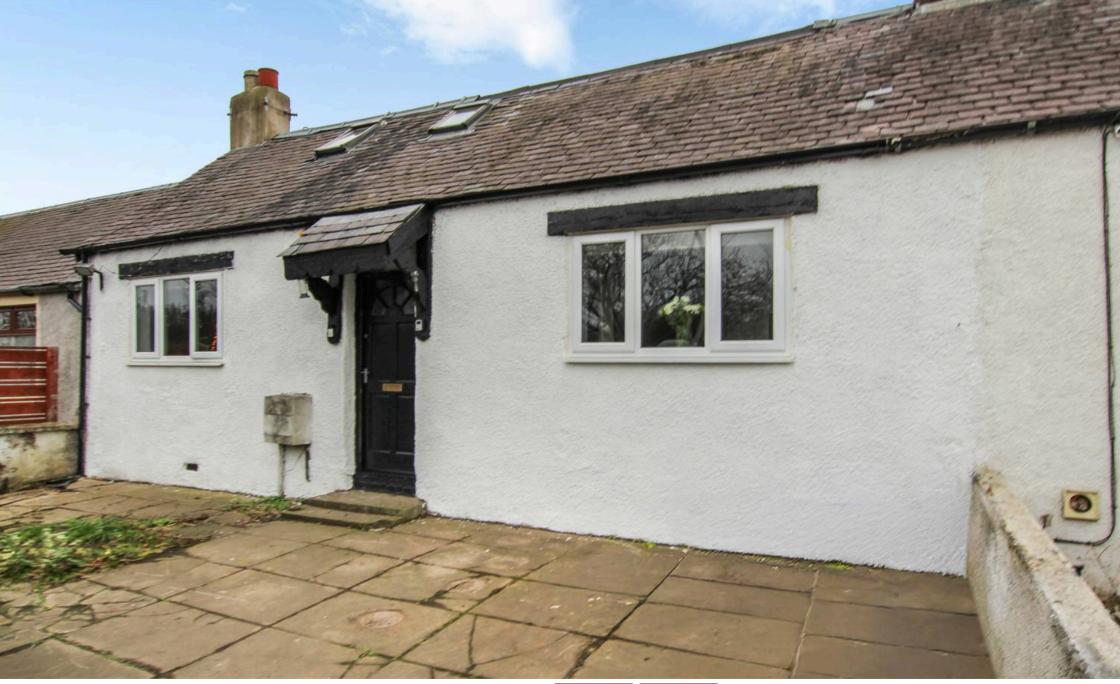

## 18 Lochend Road

Ratho Station, Newbridge

Charming 4-bed mid-terraced house in soughtafter Newbridge. Spacious rooms offering versatility of use, lower level Wet Room and Bedroom. Fully enclosed rear garden, Driveway parking. Enjoy indoor comfort and outdoor serenity.

Council Tax band: TBD

- Four Bedroom Terraced cottage
- Excellent commuter links within close proximity and easy access to Edinburgh Airport
- Breakfasting Kitchen with additional Utility Room
- Spacious Lounge with Dining alcove
- Lower Level Wet Room
- Ground Floor Double Bedroom with fitted wardrobes
- Three Double Bedrooms on upper level
- Family Bathroom on upper level
- Fully enclosed rear garden
- Front garden with driveway parking