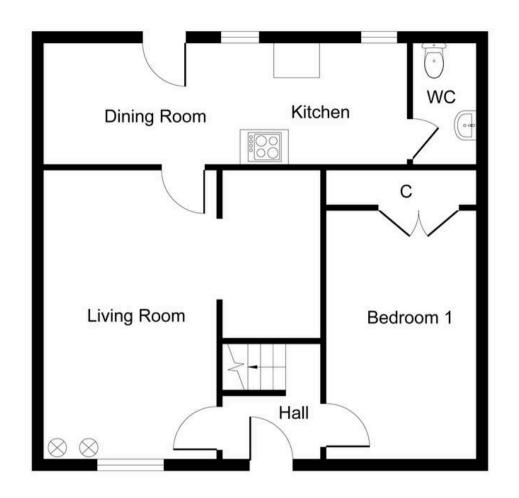

Council Tax band: TBD

- Four Bedroom Terraced cottage
- Excellent commuter links within close proximity and easy access to Edinburgh Airport
- Breakfasting Kitchen with additional Utility Room
- Spacious Lounge with Dining alcove
- Lower Level Wet Room
- Ground Floor Double Bedroom with fitted wardrobes
- Three Double Bedrooms on upper level
- Family Bathroom on upper level
- Fully enclosed rear garden
- Front garden with driveway parking

Ground Floor Approximate Floor Area 581 sq. ft (54.00 sq. m)

First Floor Approximate Floor Area 485 sq. ft (45.03 sq. m)