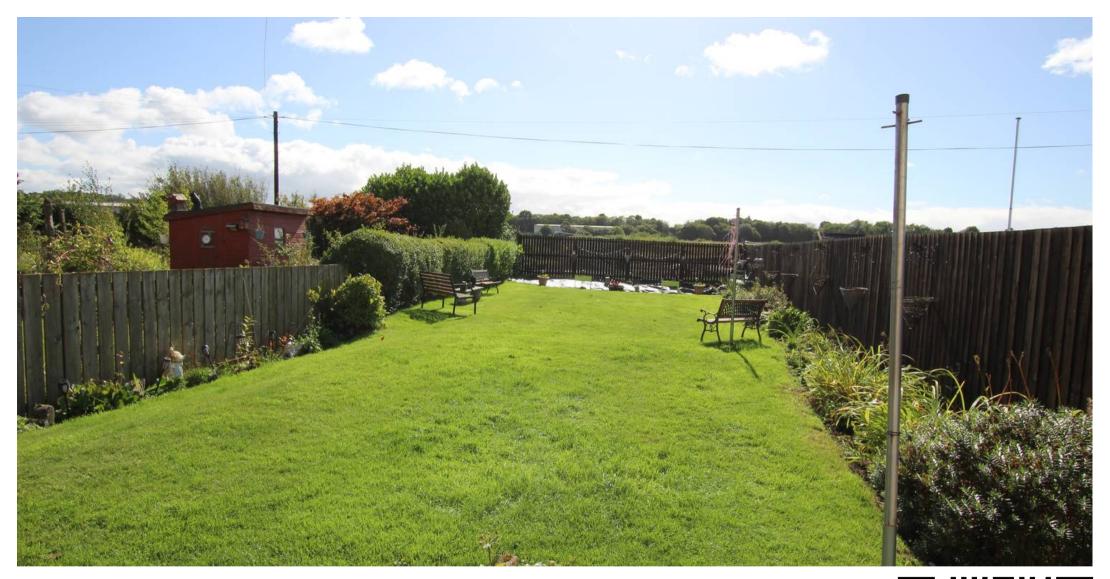

## Newbridge, Newbridge

This impressive mid-terraced house boasts a generously proportioned interior, offering three double bedrooms. The modern high gloss fitted kitchen with a sleek breakfast bar is complemented by an additional utility area, providing practicality alongside elegance. The contemporary three-piece bathroom, adorned with Porcelanosa tiling, exudes a sense of luxury. Outside, the property maintains its allure with a monobloc driveway featuring an activity sensor light, ensuring convenience and security. Aesthetically pleasing, the exterior has been reharled. With modern double glazing and gas central heating in place, this home offers both practicality and comfort. The property boasts a sunny aspect rear garden, ideal for relaxation and entertainment, featuring a spacious lawn and mature planted borders and a stylish paved area the perfect retreat from the hustle and bustle of daily life. Excellent commuter links via the M8/M9 are conveniently located nearby, making this property a commuter's dream. **Tenure: Freehold** 

- Impressively spacious Three Double Bedroom Terraced House
- Modern High Gloss Fitted Kitchen with Breakfast Bar & additional Utility area off Kitchen
- Contemporary designed Three piece Bathroom with Porcelanosa tiling
- Spacious Monobloc Driveway Parking with activity sensor light
- Modern Double Glazing and GCH
- Sunny aspect spacious rear garden with sweeping lawn and mature planted borders
- Excellent commuter links via M8/M9 with close proximity