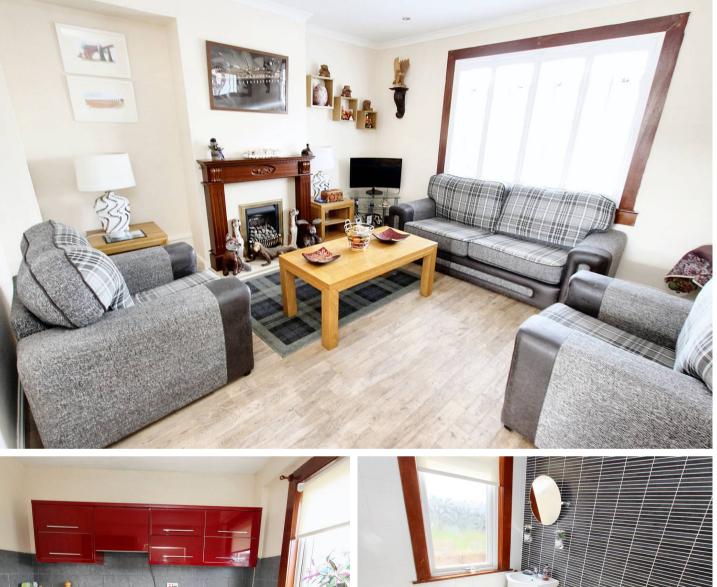

## Newbridge, Newbridge

This impressive mid-terraced house boasts a generously proportioned interior, offering three double bedrooms. The modern high gloss fitted kitchen with a sleek breakfast bar is complemented by an additional utility area, providing practicality alongside elegance. The contemporary three-piece bathroom, adorned with Porcelanosa tiling, exudes a sense of luxury. Outside, the property maintains its allure with a monobloc driveway featuring an activity sensor light, ensuring convenience and security. Aesthetically pleasing, the exterior has been reharled. With modern double glazing and gas central heating in place, this home offers both practicality and comfort. The property boasts a sunny aspect rear garden, ideal for relaxation and entertainment, featuring a spacious lawn and mature planted borders and a stylish paved area the perfect retreat from the hustle and bustle of daily life. Excellent commuter links via the M8/M9 are conveniently located nearby, making this property a commuter's dream. **Tenure: Freehold** 

- Impressively spacious Three Double Bedroom Terraced House
- Modern High Gloss Fitted Kitchen with Breakfast Bar & additional Utility area off Kitchen
- Contemporary designed Three piece Bathroom with Porcelanosa tiling
- Spacious Monobloc Driveway Parking with activity sensor light
- Modern Double Glazing and GCH
- Sunny aspect spacious rear garden with sweeping lawn and mature planted borders
- Excellent commuter links via M8/M9 with close proximity