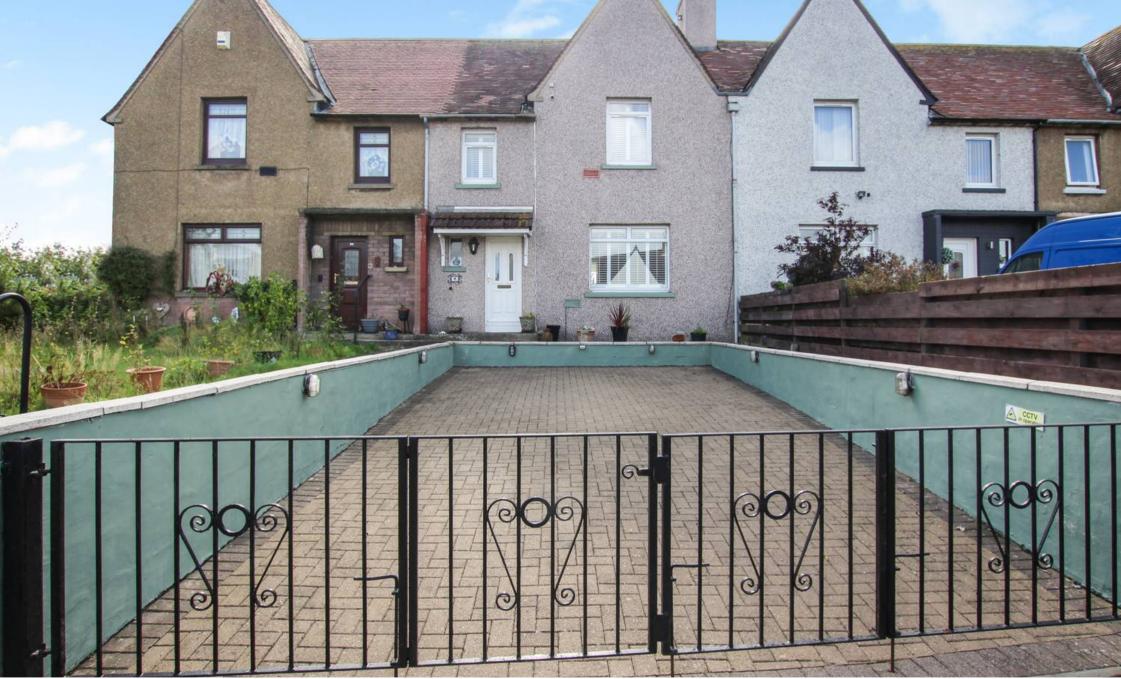

## Newbridge, Newbridge

This impressive mid-terraced house boasts a generously proportioned interior, offering three double bedrooms. The modern high gloss fitted kitchen with a sleek breakfast bar is complemented by an additional utility area, providing practicality alongside elegance. The contemporary three-piece bathroom, adorned with Porcelanosa tiling, exudes a sense of luxury. Outside, the property maintains its allure with a monobloc driveway featuring an activity sensor light, ensuring convenience and security. Aesthetically pleasing, the exterior has been reharled. With modern double glazing and gas central heating in place, this home offers both practicality and comfort. The property boasts a sunny aspect rear garden, ideal for relaxation and entertainment, featuring a spacious lawn and mature planted borders and a stylish paved area the perfect retreat from the hustle and bustle of daily life. Excellent commuter links via the M8/M9 are conveniently located nearby, making this property a commuter's dream. **Tenure: Freehold** 

- Impressively spacious Three Double Bedroom Terraced House
- Modern High Gloss Fitted Kitchen with Breakfast Bar & additional Utility area off Kitchen
- Contemporary designed Three piece Bathroom with Porcelanosa tiling
- Spacious Monobloc Driveway Parking with activity sensor light
- Modern Double Glazing and GCH
- Sunny aspect spacious rear garden with sweeping lawn and mature planted borders
- Excellent commuter links via M8/M9 with close proximity