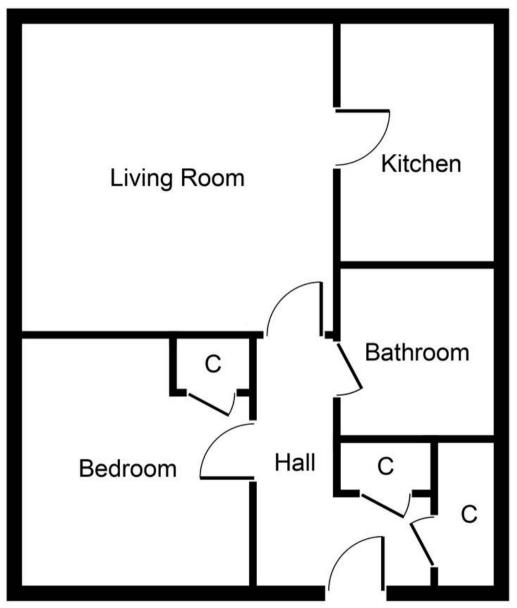

Approximate Floor Area 492 sq. ft. (45.7 sq. m.)

Whilst every attempt has been made to ensure the accuracy of the floor plan contained here, measurements of doors, windows, rooms and any other items are approximate and no responsibility is taken for any error, omission, or mis-statement. The measurements should not be relied upon for valuation, transaction and/or funding purposes This plan is for illustrative purposes only and should be used as such by any prospective purchaser or tenant.

The services, systems and appliances shown have not been tested and no guarantee as to their operability or efficiency can be given.