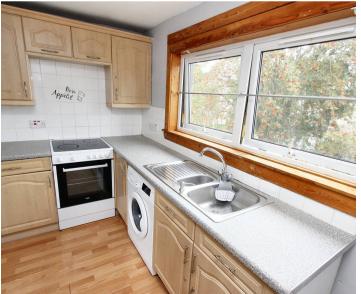

## Bathgate, Bathgate

Nestled within a sought-after residential area, lies this charming I bedroom flat boasting a generous living space. This upper flat immediately greets you with its spacious layout, featuring a wellproportioned lounge flooded with natural light, creating a warm and inviting ambience throughout. The fitted kitchen, complete with a breakfast bar area, provides a perfect space for culinary creations. The modern three-piece bathroom suite offers a tranquil retreat, while the double bedroom allows for versatile furniture arrangements. Enjoy the comfort and convenience of gas central heating and double glazing, ensuring a cosy environment year-round. In addition, residents can take advantage of the communal gardens and ample on street parking.

Tenure: Freehold

- Spacious One Bedroom Upper Flat
- Well proportioned Lounge with bountiful natural light
- Fitted Kitchen with breakfast bar area
- Modern Three piece Bathroom suite
- Double Bedroom offers ample space for configuration of furniture
- Gas Central heating and Double Glazing
- Communal Gardens