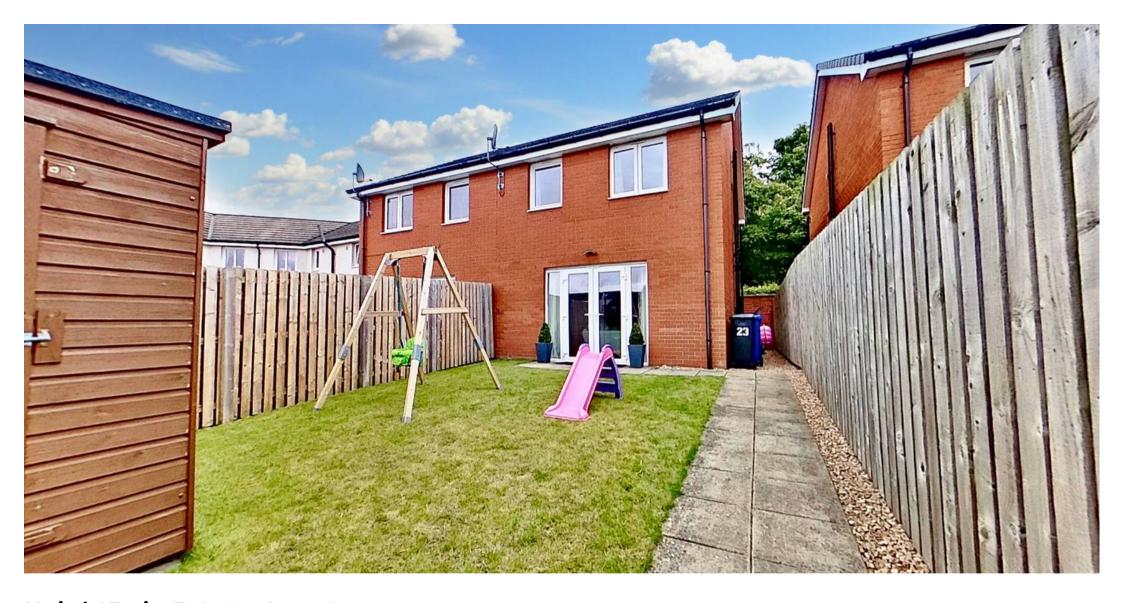

## GARDEN

Small front garden and sun trap west facing rear garden laid to grass. Garden gate leading to parking.

## ALLOCATED PARKING

1 Parking Space

Allocated parking space and ample visitor parking to the rear of the property accessed through gate from back garden.