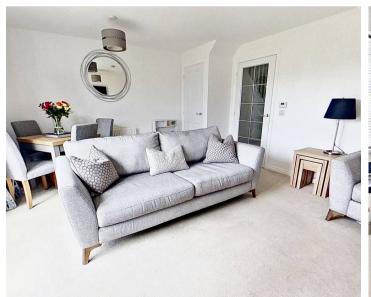

## Lounge/Dining Room

15' 2" x 13' 0" (4.63m x 3.96m)

Spacious sitting room with space for dining table and chairs. French doors with glazed panels to side leading to suntrap rear garden. Understair storage cupboard. Fitted carpet, radiator.