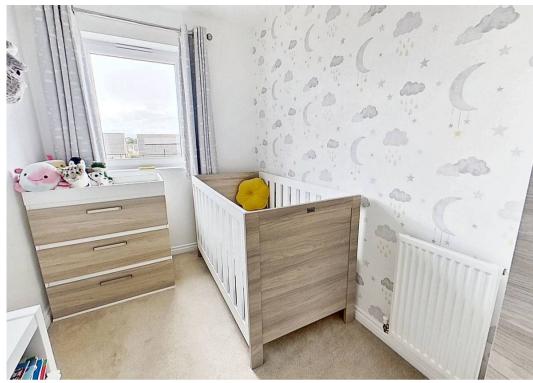

#### **Bedroom Three**

10' 10" x 6' 2" (3.29m x 1.88m)

Single hedroom with rear facing window Fitted carnet