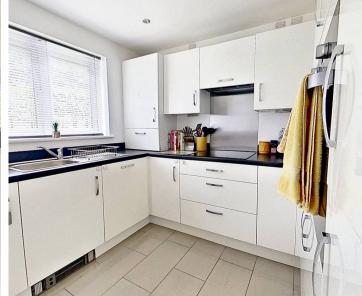

#### **Fitted Kitchen**

9' 1" x 8' 1" (2.76m x 2.47m)

Fitted with base and wall mounted units (one housing combi gas central heating boiler), drawers, ceramic hob, extractor hood, wall mounted fan assisted oven, integrated washing machine, fridge/freezer and dishwasher, stainless steel sink, side drainer and mixer tap, complementary worktops with tiling above. Front facing window with venetian blind. Downlighters.