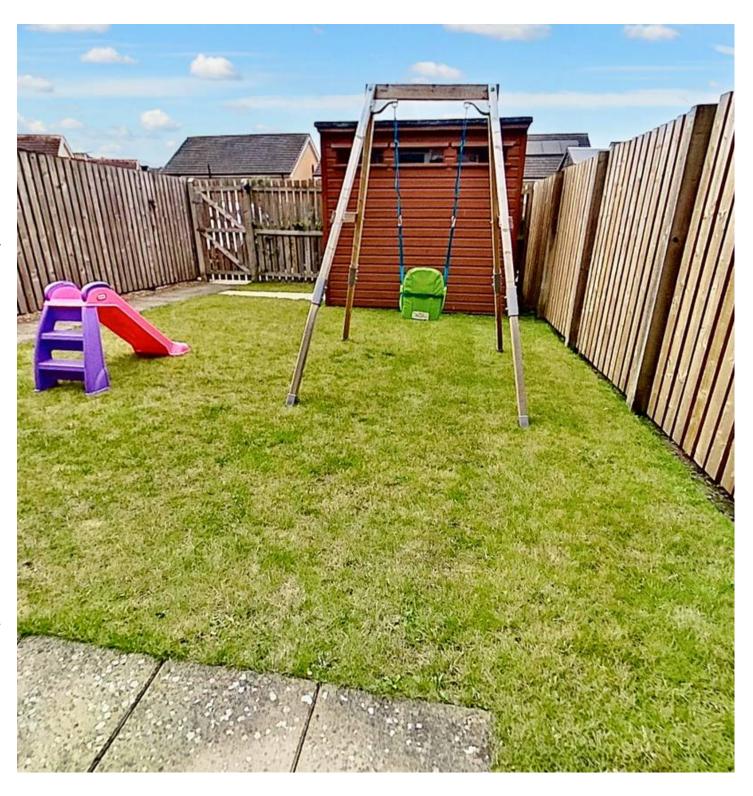

## GARDEN

Small front garden and sun trap west facing rear garden laid to grass. Garden gate leading to parking.