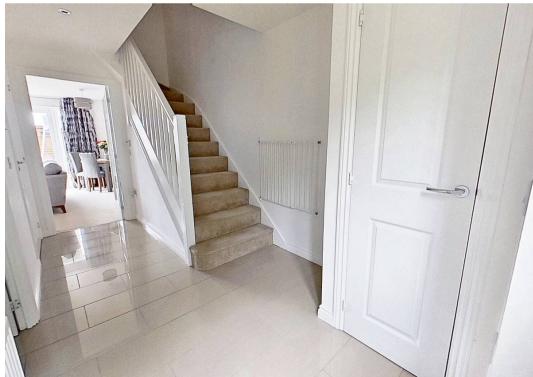

#### Hall

Glazed doors to lounge/dining room and fitted kitchen, and doors to downstairs WC and cupboard housing electric switchgear. Porcelanosa floor tiles through hall, kitchen and WC. Radiator, downlighters.

### **Upper Landing**

Doors to bedrooms and bathroom.