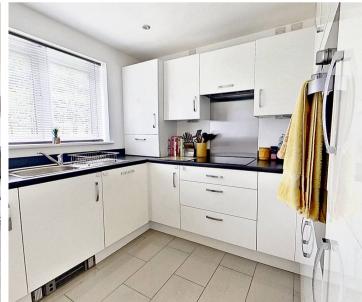

#### **Fitted Kitchen**

9' 1" x 8' 1" (2.76m x 2.47m)

Fitted with base and wall mounted units (one housing combi gas central heating boiler), drawers, ceramic hob, extractor hood, wall mounted fan assisted oven, integrated washing machine, fridge/freezer and dishwasher, stainless steel sink, side drainer and mixer tap, complementary worktops with tiling above. Front facing window with venetian blind. Downlighters.