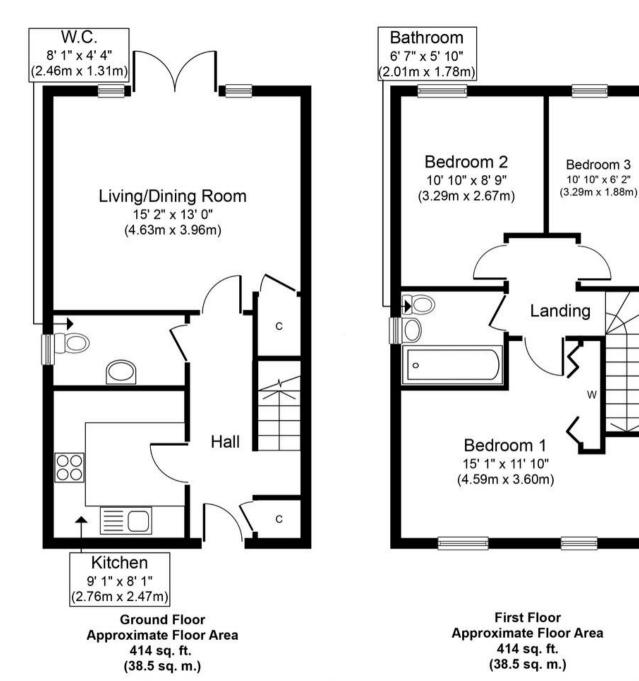

#### Hall

Glazed doors to lounge/dining room and fitted kitchen, and doors to downstairs WC and cupboard housing electric switchgear. Porcelanosa floor tiles through hall, kitchen and WC. Radiator, downlighters.

#### **Fitted Kitchen**

9' 1" x 8' 1" (2.76m x 2.47m)

Fitted with base and wall mounted units (one housing combi gas central heating boiler), drawers, ceramic hob, extractor hood, wall mounted fan assisted oven, integrated washing machine, fridge/freezer and dishwasher, stainless steel sink, side drainer and mixer tap, complementary worktops with tiling above. Front facing window with venetian blind. Downlighters.

## Lounge/Dining Room

15' 2" x 13' 0" (4.63m x 3.96m)

Spacious sitting room with space for dining table and chairs. French doors with glazed panels to side leading to suntrap rear garden. Understair storage cupboard. Fitted carpet, radiator.

#### **Downstairs Wc**

8' 1" x 4' 4" (2.46m x 1.31m)

Fitted with pedestal wash hand basin and dual flush Wc. Opaque glazed window. Radiator

### **Upper Landing**

Doors to bedrooms and bathroom.

#### **Bedroom One**

15' 1" x 11' 10" (4.59m x 3.60m)

Spacious double bedroom with two front facing windows. Fitted wardrobes concealed behind sliding mirrored doors. Fitted carpet, radiator.

#### **Bedroom Two**

10' 10" x 8' 9" (3.29m x 2.67m)

Good sized single bedroom with rear facing window. Fitted carpet, radiator.

#### **Bedroom Three**

10' 10" x 6' 2" (3.29m x 1.88m)

Single hedroom with rear facing window Fitted carnet