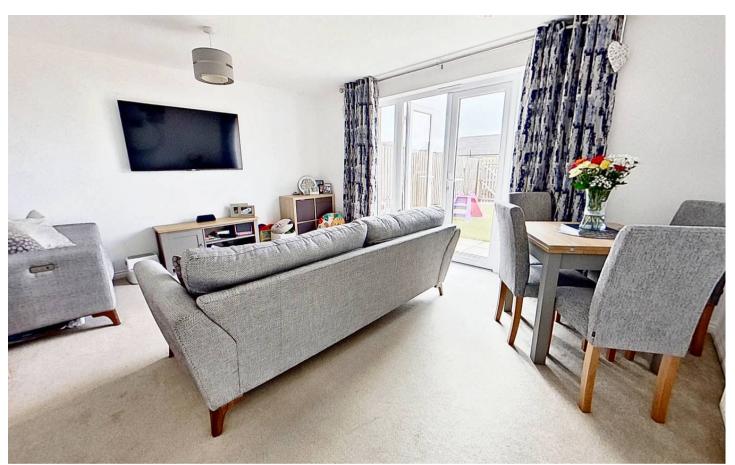

## Lounge/Dining Room

15' 2" x 13' 0" (4.63m x 3.96m)

Spacious sitting room with space for dining table and chairs. French doors with glazed panels to side leading to suntrap rear garden. Understair storage cupboard. Fitted carpet, radiator.