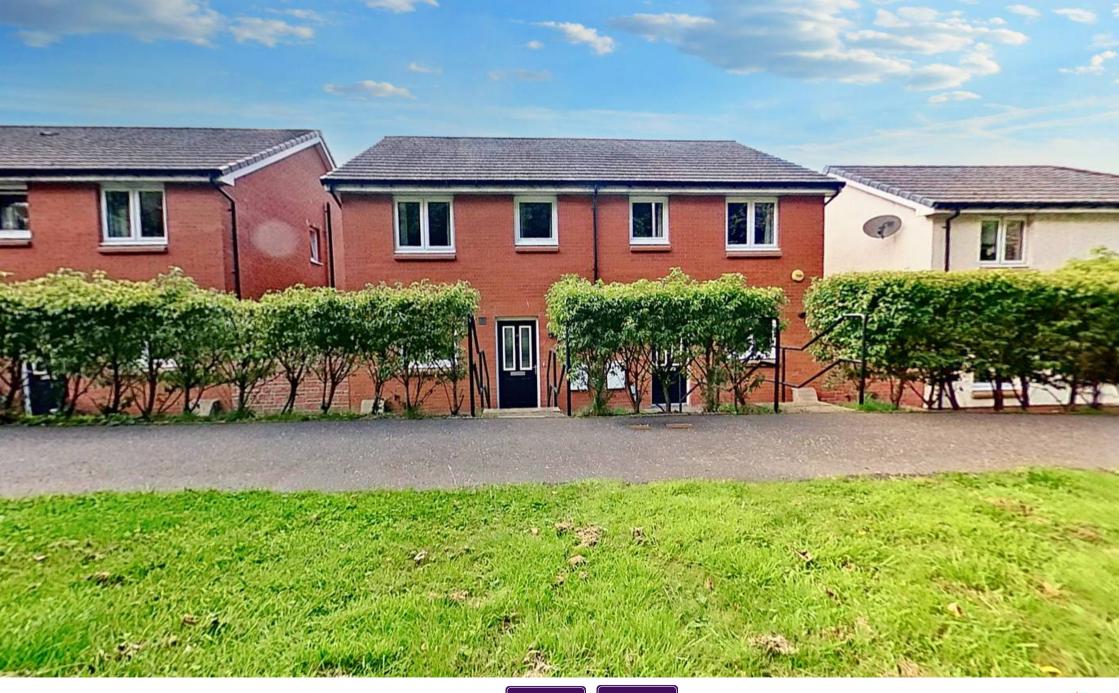

23 Beatlie Road, Winchburgh offers Over £245,000

## 23 Beatlie Road

Winchburgh, Broxburn

Three Bedroomed Semi Detached Villa Tenure: Freehold

- Immaculately presented in move-in condition
- Fitted kitchen with integrated appliances
- Spacious lounge/dining room with French doors to rear garden
- Porcelanosa floor tiles through hall, kitchen & WC
- Gas Central Heating with a combi boiler
- Catchment for the new Winchburgh Primary School
- Close to the M9 motorway network to east and west
- Family friendly locale