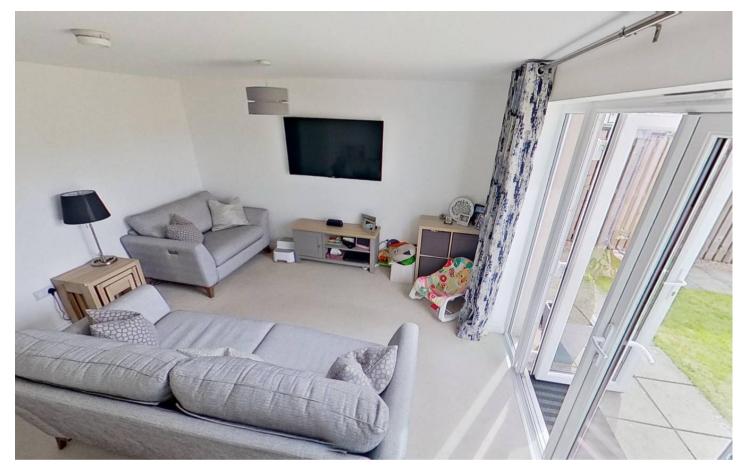

## Lounge/Dining Room

15' 2" x 13' 0" (4.63m x 3.96m)

Spacious sitting room with space for dining table and chairs. French doors with glazed panels to side leading to suntrap rear garden. Understair storage cupboard. Fitted carpet, radiator.