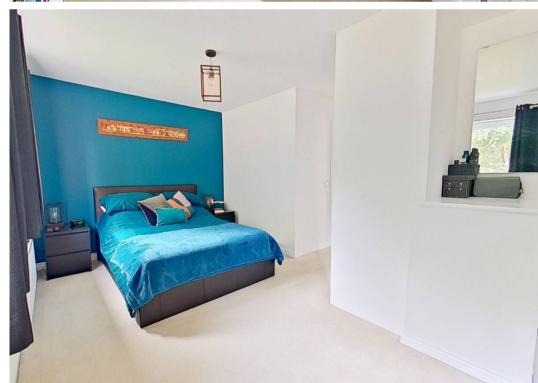

#### **Bedroom One**

15' 1" x 11' 10" (4.59m x 3.60m)

Spacious double bedroom with two front facing windows. Fitted wardrobes concealed behind sliding mirrored doors. Fitted carpet, radiator.