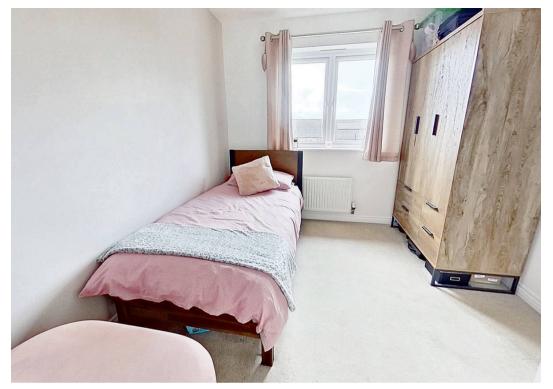

#### **Bedroom Two**

10' 10" x 8' 9" (3.29m x 2.67m)

Good sized single bedroom with rear facing window. Fitted carpet, radiator.

#### **Bedroom Three**

10' 10" x 6' 2" (3.29m x 1.88m)

Single hedroom with rear facing window Fitted carnet