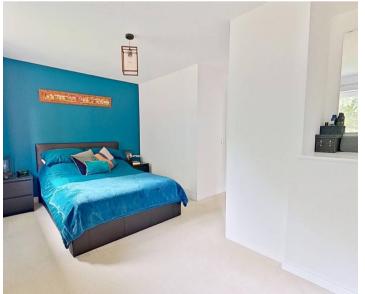

#### **Bedroom One**

15' 1" x 11' 10" (4.59m x 3.60m)

Spacious double bedroom with two front facing windows. Fitted wardrobes concealed behind sliding mirrored doors. Fitted carpet, radiator.