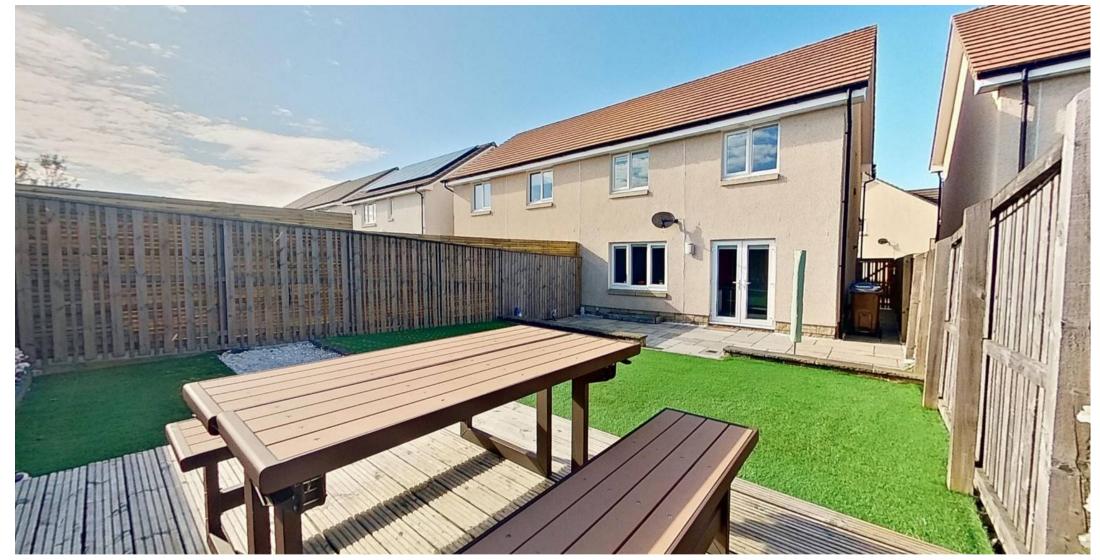

## Broxburn, Broxburn

Charming 3-bed semi-detached house in soughtafter modern development. Move-in condition.

Boasts a South Facing Rear Garden, Integral Garage and double Driveway. Close to amenities, ideal for quality living.

Council Tax band: E

Tenure: Freehold

- Modern Semi-Detached Home
- Three Bedrooms
- Stylish Dining Kitchen With French Doors To Garden
- En-Suite
- Integral Garage And Driveway
- Downstairs W/C
- Sought After Development
- Move In Condition
- Close To Local Amenities
- South Facing Rear Garden With Open Outlook