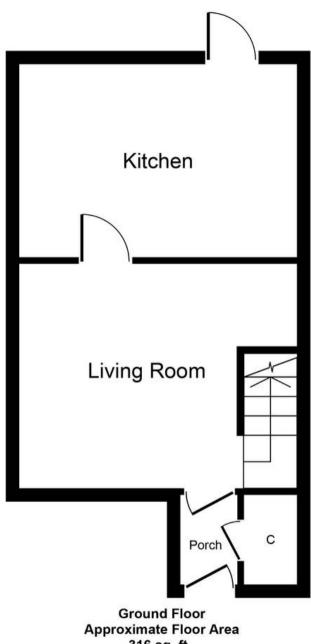

316 sq. ft. (29.3 sq. m.)

First Floor **Approximate Floor Area** 288 sq. ft. (26.8 sq. m.)

Whilst every attempt has been made to ensure the accuracy of the floor plan contained here, measurements of doors, windows, rooms and any other items are approximate and no responsibility is taken for any error, omission, or mis-statement. The measurements should not be relied upon for valuation, transaction and/or funding purposes This plan is for illustrative purposes only and should be used as such by any prospective purchaser or tenant. The services, systems and appliances shown have not been tested and no guarantee as to their operability or efficiency can be given.