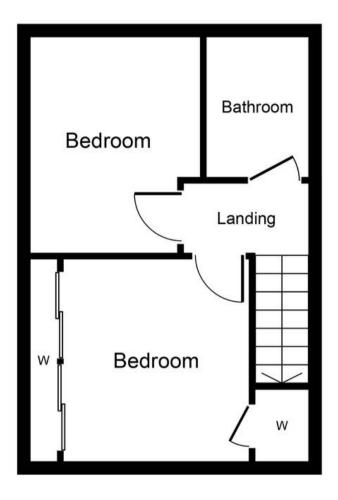

316 sq. ft. (29.3 sq. m.)

First Floor **Approximate Floor Area** 288 sq. ft. (26.8 sq. m.)

Whilst every attempt has been made to ensure the accuracy of the floor plan contained here, measurements of doors, windows, rooms and any other items are approximate and no responsibility is taken for any error, omission, or mis-statement. The measurements should not be relied upon for valuation, transaction and/or funding purposes This plan is for illustrative purposes only and should be used as such by any prospective purchaser or tenant. The services, systems and appliances shown have not been tested and no guarantee as to their operability or efficiency can be given.