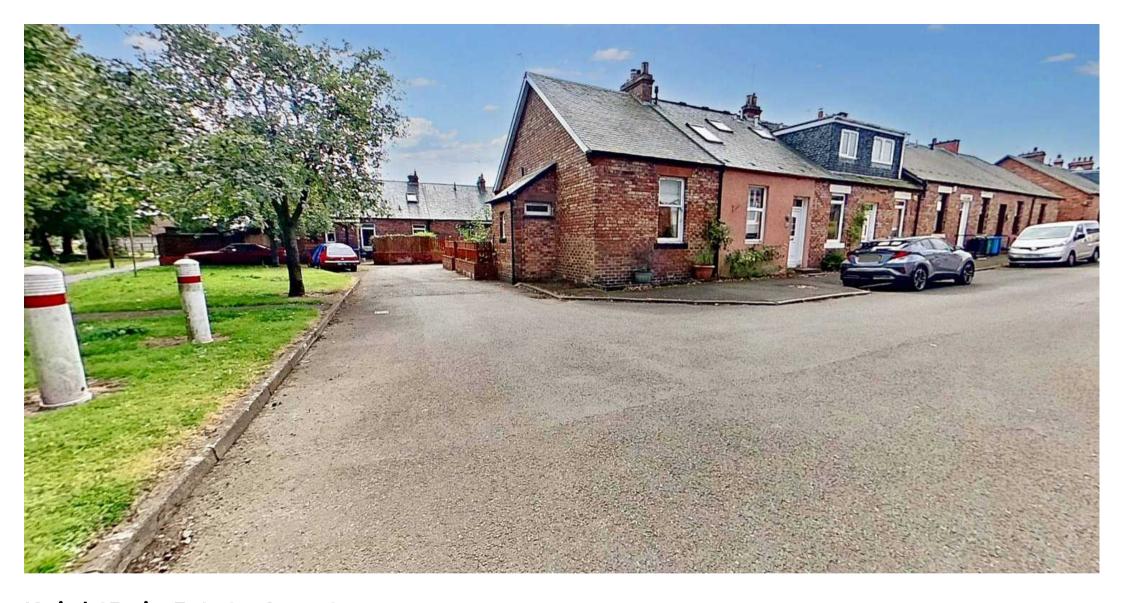

104 Midhope Place, Winchburgh Offers Over £132,000

## ON STREET

Ample on street parking.

Approximate Floor Area 496 sq. ft. (46.1 sq. m.)