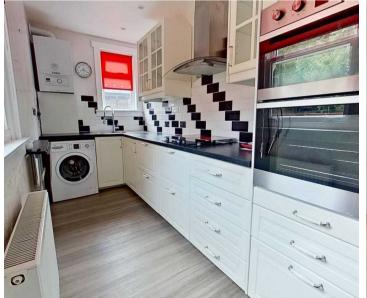

#### **Fitted Kitchen**

15' 10" x 5' 8" (4.82m x 1.72m)

Access through UPVC door with double glazed inset. Fitted with base and wall mounted units, drawers, wall mounted double oven, gas hob, stainless steel extractor hood, stainless steel sink, mixer tap with pull out shower, complementary worktops with tiling above, and drop leaf table. Wall mounted combi gas central heating boiler. Dual aspect windows with roller blinds. Wall mounted cupboard housing electric switchgear. Radiator.