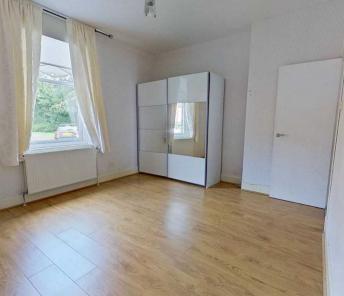

#### Double Bedroom

12' 10" x 11' 11" (3.91m x 3.62m)

Spacious double bedroom with front facing window. Shelved cupboard. Radiator.