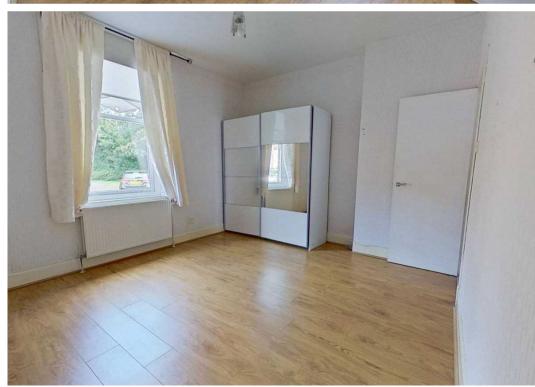

#### Double Bedroom

12' 10" x 11' 11" (3.91m x 3.62m)

Spacious double bedroom with front facing window. Shelved cupboard. Radiator.