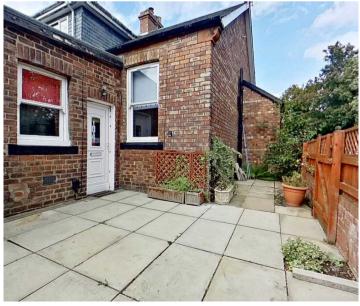

## Lounge/Dining Room

15' 7" x 12' 10" (4.75m x 3.91m)

Spacious L-shaped sitting/dining room with rear facing window with roller blind. Quality laminate flooring through lounge/dining room, hall and double bedroom. Radiator.

#### Hall

Doors to lounge/dining room, double bedroom, shower room and cupboard. Hatch to loft.

#### **Shower Room**

7' 0" x 5' 6" (2.13m x 1.67m)

Wall clad and fitted with wash hand basin with cupboard under and mixer tap, central flush WC and shower cubicle with mains shower. Opaque glazed window. Vertical radiator, vnyl floorcovering.

#### Double Bedroom

12' 10" x 11' 11" (3.91m x 3.62m)

Spacious double bedroom with front facing window. Shelved cupboard. Radiator.



## GARDEN

Slabbed gardens to rear and side.

## ON STREET

Ample on street parking.









Approximate Floor Area 496 sq. ft. (46.1 sq. m.)



# KnightBain Estate Agents

Knightbain, 4 Greendykes Road, Broxburn - EH52 5AG

01506 852000

info@knightbain.co.uk

www.knightbain.co.uk/