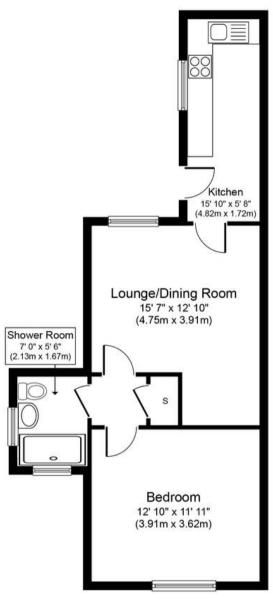

## 104 Midhope Place

Winchburgh, Broxburn

Council Tax band: A

Tenure: Freehold

- Modern Fitted Kitchen
- Spacious Double Bedroom
- Modern Fitted Shower Room
- Combi Gas Central Heating Boiler
- Easily maintained rear and side garden
- Outbuilding
- Situated at the end of a quiet cul-de-sac
- Exciting New Village

#### **Fitted Kitchen**

15' 10" x 5' 8" (4.82m x 1.72m)

Access through UPVC door with double glazed inset. Fitted with base and wall mounted units, drawers, wall mounted double oven, gas hob, stainless steel extractor hood, stainless steel sink, mixer tap with pull out shower, complementary worktops with tiling above, and drop leaf table. Wall mounted combi gas central heating boiler. Dual aspect windows with roller blinds. Wall mounted cupboard housing electric switchgear. Radiator.

### Lounge/Dining Room

15' 7" x 12' 10" (4.75m x 3.91m)

Spacious L-shaped sitting/dining room with rear facing window with roller blind. Quality laminate flooring through lounge/dining room, hall and double bedroom. Radiator.

#### Hall

Doors to lounge/dining room, double bedroom, shower room and cupboard. Hatch to loft.

#### **Shower Room**

7' 0" x 5' 6" (2.13m x 1.67m)

Wall clad and fitted with wash hand basin with cupboard under and mixer tap, central flush WC and shower cubicle with mains shower. Opaque glazed window. Vertical radiator, vnyl floorcovering.

#### Double Bedroom

12' 10" x 11' 11" (3.91m x 3.62m)

Spacious double bedroom with front facing window. Shelved cupboard. Radiator.