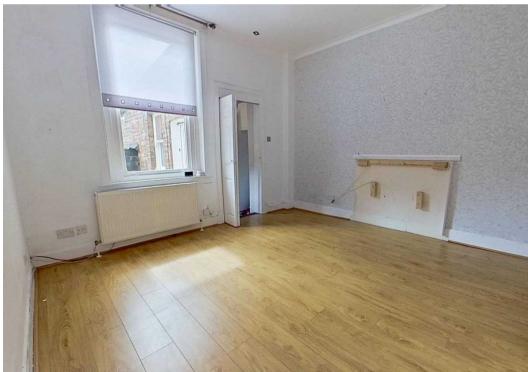

### Lounge/Dining Room

15' 7" x 12' 10" (4.75m x 3.91m)

Spacious L-shaped sitting/dining room with rear facing window with roller blind. Quality laminate flooring through lounge/dining room, hall and double bedroom. Radiator.