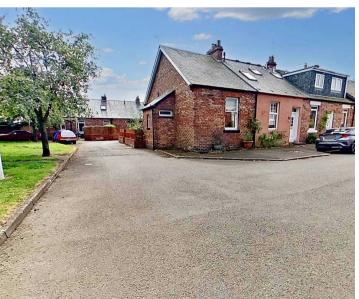

## ON STREET

Ample on street parking.

Approximate Floor Area 496 sq. ft. (46.1 sq. m.)