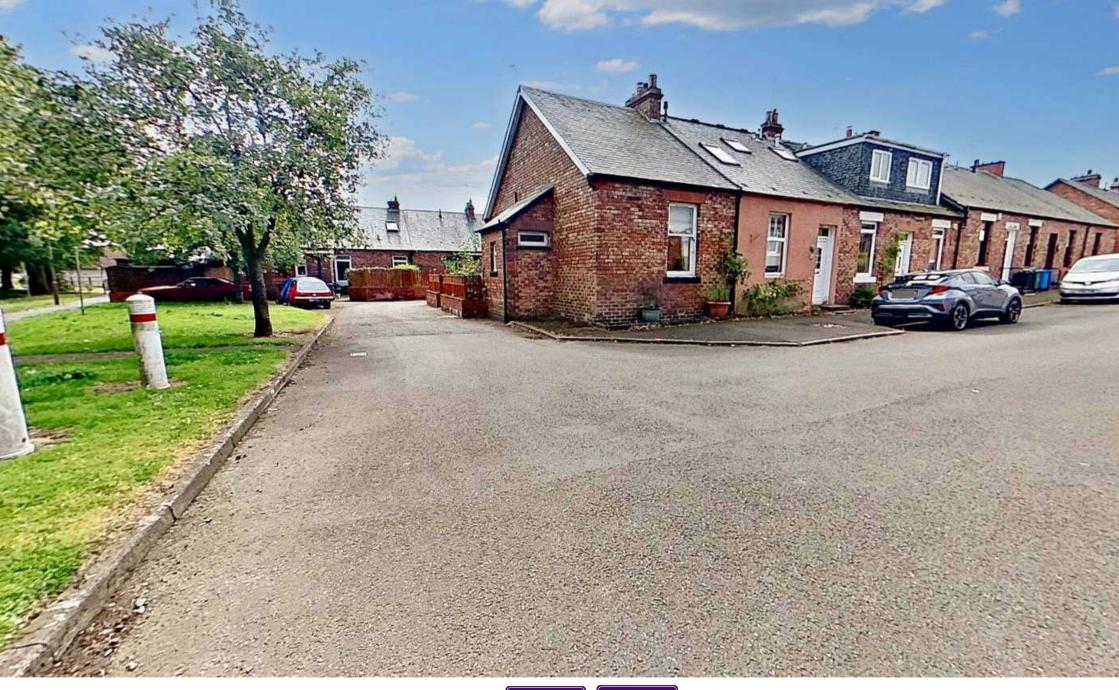

104 Midhope Place, Winchburgh Offers Over £132,000

## 104 Midhope Place

Winchburgh, Broxburn

Council Tax band: A

Tenure: Freehold

- Modern Fitted Kitchen
- Spacious Double Bedroom
- Modern Fitted Shower Room
- Combi Gas Central Heating Boiler
- Easily maintained rear and side garden
- Outbuilding
- Situated at the end of a quiet cul-de-sac
- Exciting New Village

## ON STREET

Ample on street parking.

Approximate Floor Area 496 sq. ft. (46.1 sq. m.)