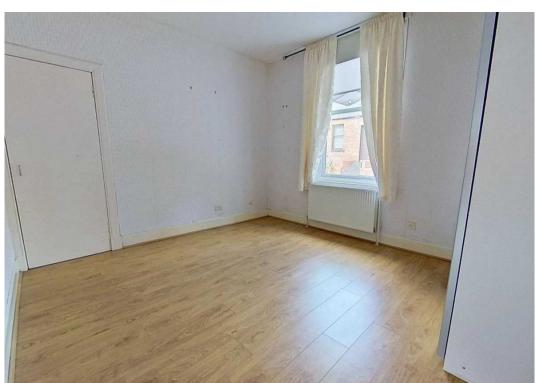

#### Double Bedroom

12' 10" x 11' 11" (3.91m x 3.62m)

Spacious double bedroom with front facing window. Shelved cupboard. Radiator.