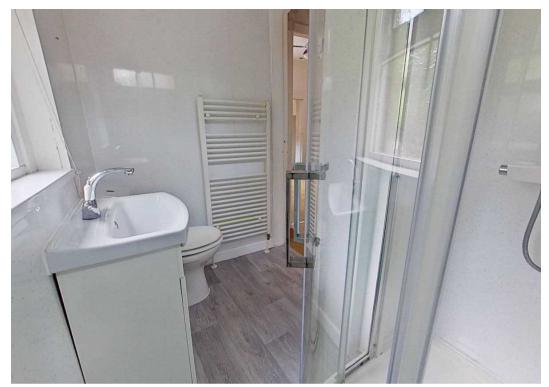

#### **Shower Room**

7' 0" x 5' 6" (2.13m x 1.67m)

Wall clad and fitted with wash hand basin with cupboard under and mixer tap, central flush WC and shower cubicle with mains shower. Opaque glazed window. Vertical radiator, vnyl floorcovering.