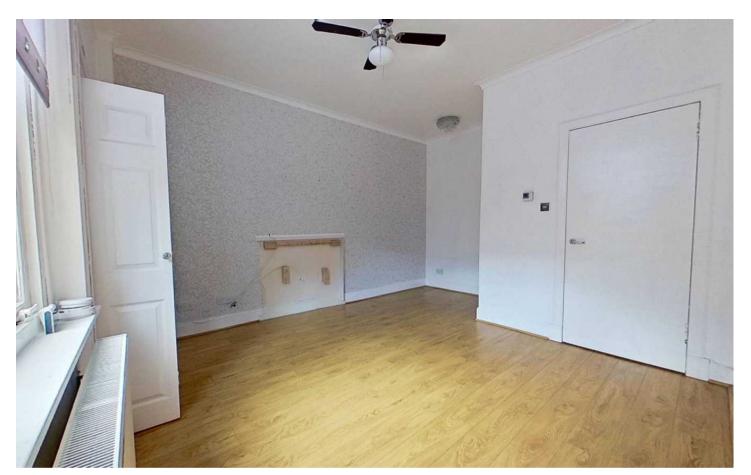

### Lounge/Dining Room

15' 7" x 12' 10" (4.75m x 3.91m)

Spacious L-shaped sitting/dining room with rear facing window with roller blind. Quality laminate flooring through lounge/dining room, hall and double bedroom. Radiator.

#### Hall

Doors to lounge/dining room, double bedroom, shower room and cupboard. Hatch to loft.