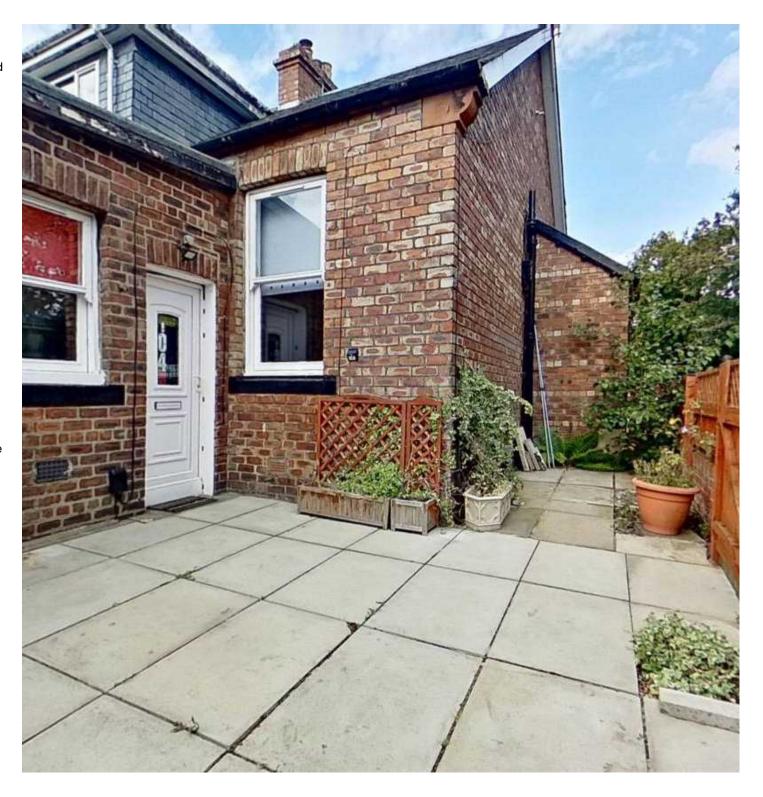

## GARDEN

Slabbed gardens to rear and side.

## ON STREET

Ample on street parking.

Approximate Floor Area 496 sq. ft. (46.1 sq. m.)