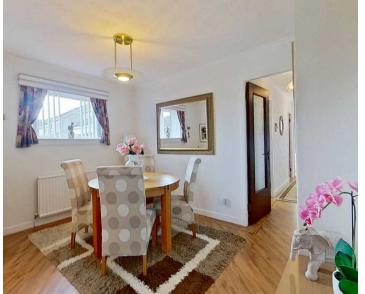

## **Dining Room**

12' 0" x 8' 6" (3.65m x 2.60m)

Ideal for entertaining or family meals. Side facing window with vertical blind and curtains. French doors to fitted kitchen and doors to lounge and hall. Radiator, light fitting.