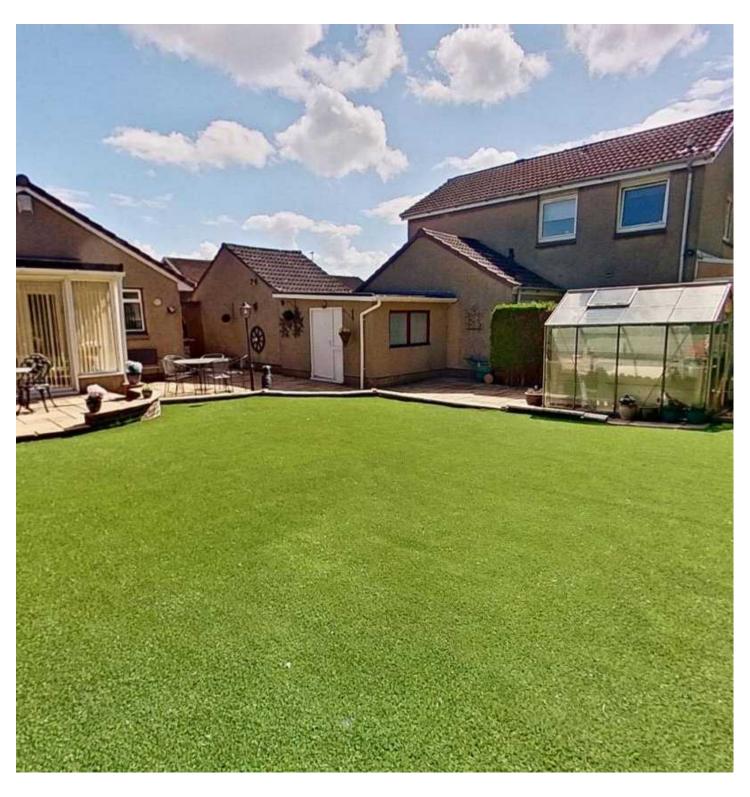

## GARDEN

Amazing easily maintained gardens to front and rear. The fully enclosed rear garden has a large astro turfed lawn with shrubs around. 3 suntrap slabbed patio areas. The front garden is chipped, again for ease of maintenance.