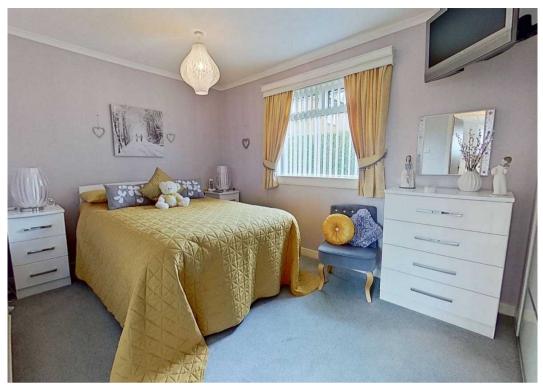

## **Principal Bedroom**

12' 0" x 8' 9" (3.66m x 2.66m)

Side facing window with vertical blind, curtains and fixed pelmet. Fitted wardrobe concealed behind sliding doors. Quality fitted carpet, radiator. Door to ensuite shower room.