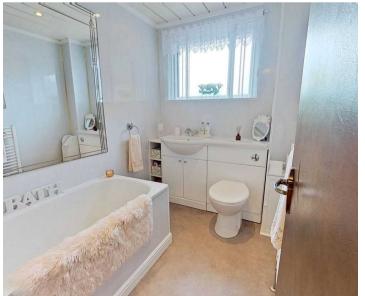

#### **Ensuite Shower Room**

Wall clad and fitted with mains jet shower. Vertical radiator, quality vinyl floorcovering.