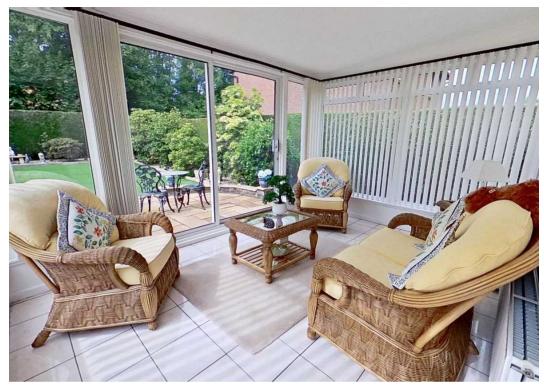

#### Lounge

16' 6" x 10' 8" (5.02m x 3.25m)

Spacious sitting room with feature marble fire place and Living Flame gas fire. Front facing window, venetian blinds, curtains and fixed pelmet. Two radiators. Glazed door to dining room.