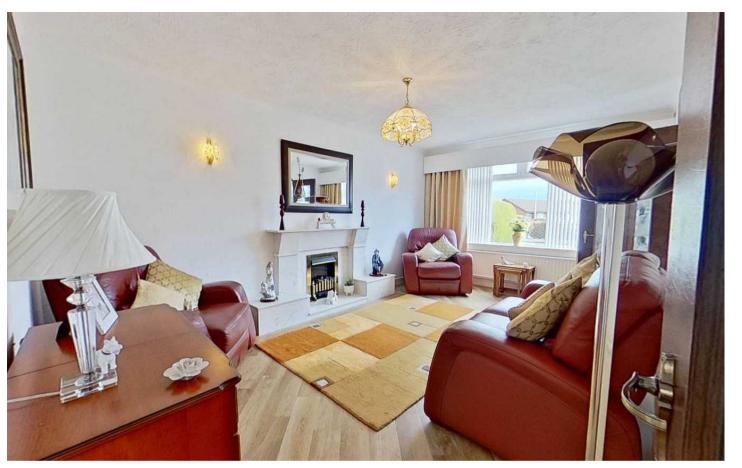

#### Lounge

16' 6" x 10' 8" (5.02m x 3.25m)

Spacious sitting room with feature marble fire place and Living Flame gas fire. Front facing window, venetian blinds, curtains and fixed pelmet. Two radiators. Glazed door to dining room.