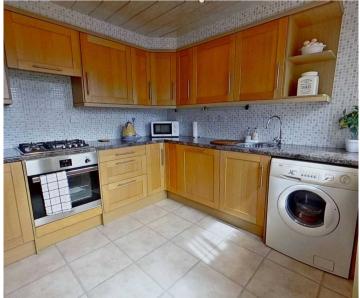

#### **Fitted Kitchen**

11' 7" x 8' 11" (3.53m x 2.71m)

Fully tiled and fitted with base and wall mounted units, drawers, gas hob, electric fan assisted oven, cooker hood, integrated dishwasher, fridge and freezer, wine rack, circular stainless steel sink with mixer tap, and complementary worktops. The washing machine is included in the sale but is not warranted. Cupboard housing combi gas central heating boiler and tumble drier (not warranted). UPVC/opaque glazed door and side facing window with vertical blind. UPVC clad ceiling with downlighters. Drop leaf table.