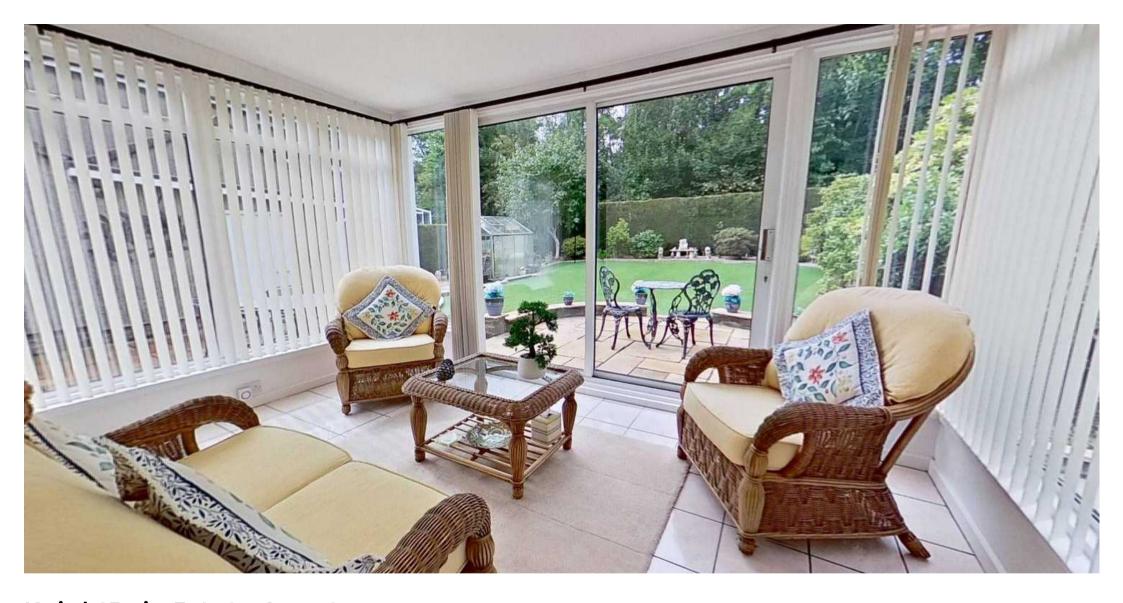

rs. Drop leaf table.

## **Principal Bedroom**

12' 0" x 8' 9" (3.66m x 2.66m)

Side facing window with vertical blind, curtains and fixed pelmet. Fitted wardrobe concealed behind sliding doors. Quality fitted carpet, radiator. Door to ensuite shower room.

#### **Ensuite Shower Room**

Wall clad and fitted with mains jet shower. Vertical radiator, quality vinyl floorcovering.



## GARDEN

Amazing easily maintained gardens to front and rear. The fully enclosed rear garden has a large astro turfed lawn with shrubs around. 3 suntrap slabbed patio areas. The front garden is chipped, again for ease of maintenance.

## GARAGE

Single Garage

Garage/workshop with up and over door, side door, window, power and light.

## **DRIVEWAY**

3 Parking Spaces

Monobloc driveway for several cars.









# KnightBain Estate Agents

Knightbain, 4 Greendykes Road, Broxburn - EH52 5AG

01506 852000

info@knightbain.co.uk

www.knightbain.co.uk/