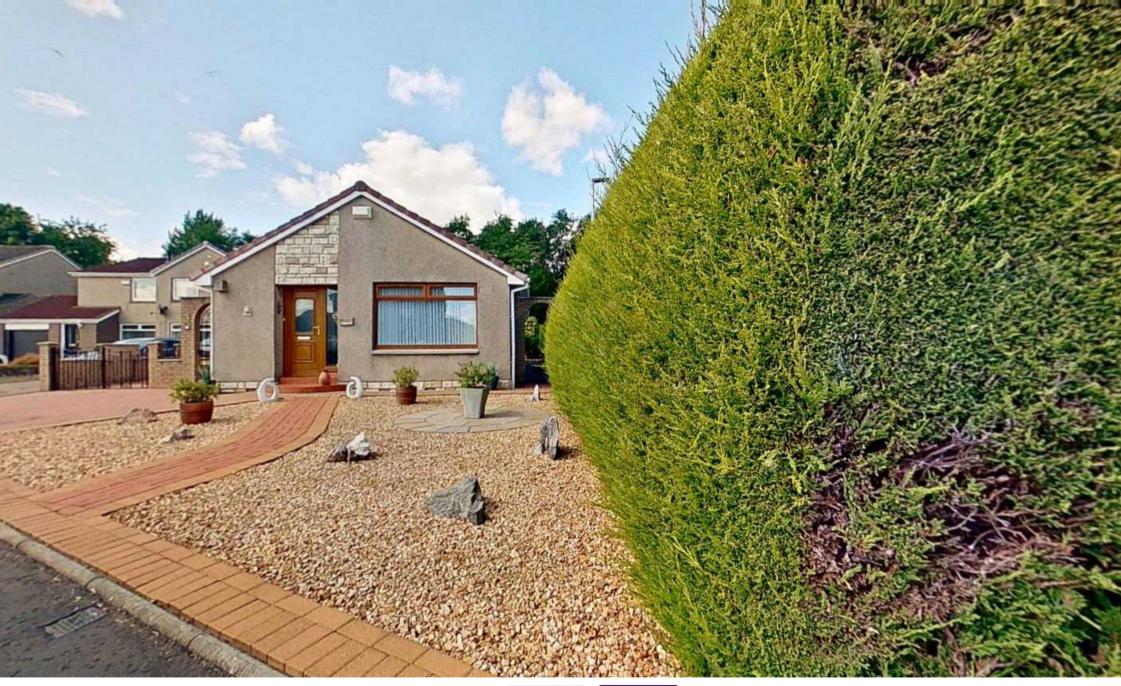

## GARDEN

Amazing easily maintained gardens to front and rear. The fully enclosed rear garden has a large astro turfed lawn with shrubs around. 3 suntrap slabbed patio areas. The front garden is chipped, again for ease of maintenance.

## **DRIVEWAY**

3 Parking Spaces

Monobloc driveway for several cars.