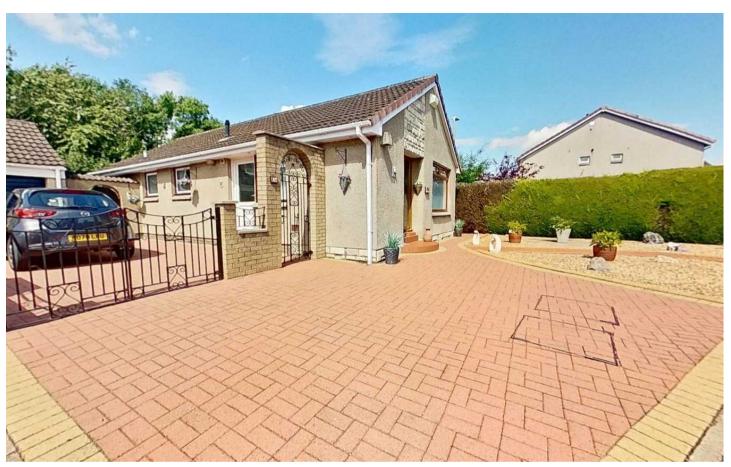

lighters. Drop leaf table.

## **Principal Bedroom**

12' 0" x 8' 9" (3.66m x 2.66m)

Side facing window with vertical blind, curtains and fixed pelmet. Fitted wardrobe concealed behind sliding doors. Quality fitted carpet, radiator. Door to ensuite shower room.

#### **Ensuite Shower Room**

Wall clad and fitted with mains jet shower. Vertical radiator, quality vinyl floorcovering.



## GARDEN

Amazing easily maintained gardens to front and rear. The fully enclosed rear garden has a large astro turfed lawn with shrubs around. 3 suntrap slabbed patio areas. The front garden is chipped, again for ease of maintenance.

## GARAGE

Single Garage

Garage/workshop with up and over door, side door, window, power and light.

## **DRIVEWAY**

3 Parking Spaces

Monobloc driveway for several cars.









# KnightBain Estate Agents

Knightbain, 4 Greendykes Road, Broxburn - EH52 5AG

01506 852000

info@knightbain.co.uk

www.knightbain.co.uk/