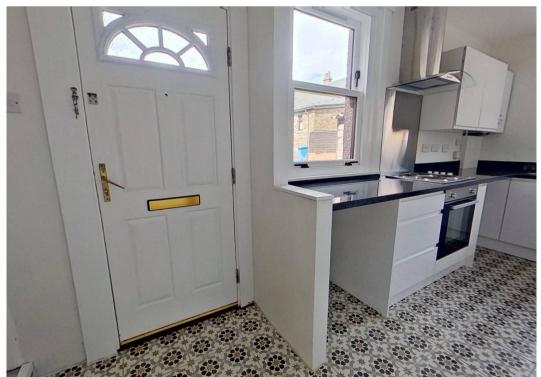

#### **Fitted Kitchen**

15' 10" x 5' 8" (4.82m x 1.72m)

New kitchen accessed through timber door with opaque glazed inset. Fitted with base and wall mounted units, drawers, electric hob and oven, and stainless steel splashback, stainless steel sink, side drainer and mixer tap, complementary worktops and matching splashbacks.