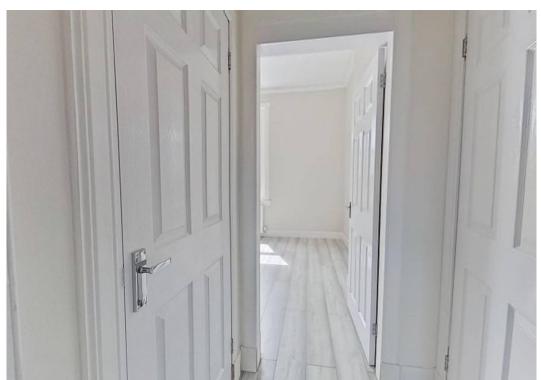

#### Inner Hall

Doors to lounge/dining room, double bedroom, shower room and cupboard.