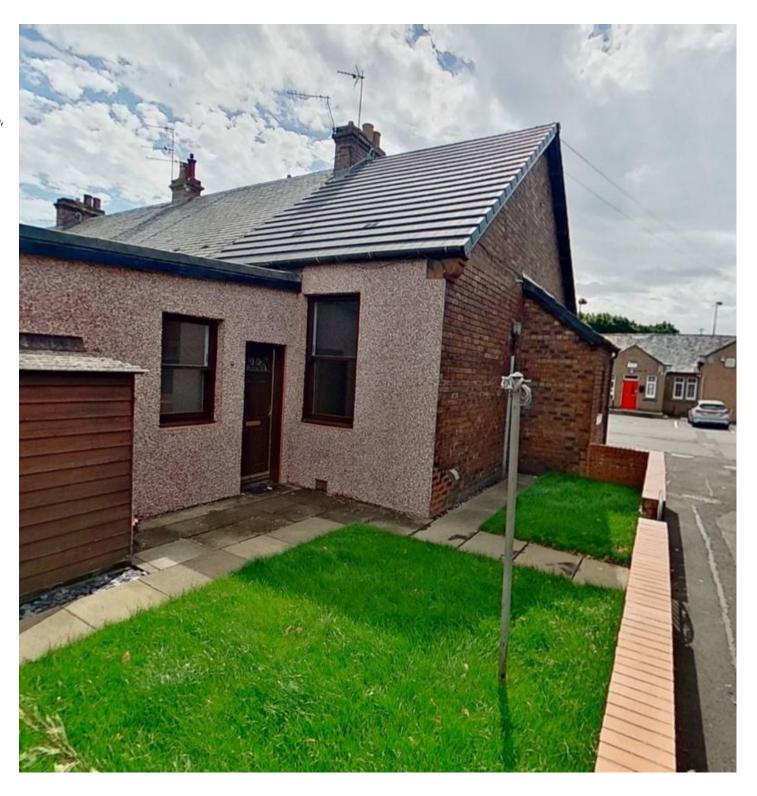

121 Craigton Place, Winchburgh Offers Over £150,000

## 121 Craigton Place

## Winchburgh, Broxburn

Tenure: Freehold

- Renovated to a high standard
- New Roof
- New roughcasting
- New Combi Gas Central Heating Boiler
- New Fully tiled Shower Room with mains shower
- Spacious Double Bedroom
- Outbuilding
- Exciting New Village
- Side and rear gardens laid to grass
- New Kitchen