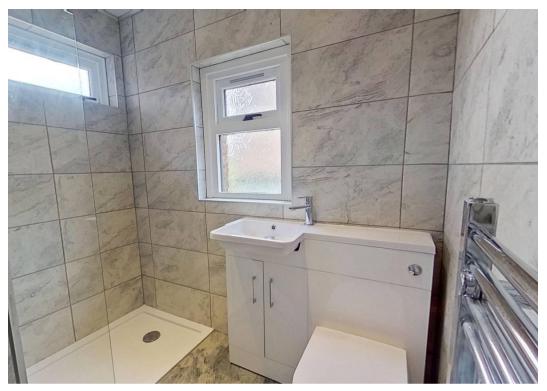

#### **Shower Room**

7' 0" x 5' 6" (2.13m x 1.67m)

New shower room fully tiled and fitted with wash hand basin with mixer tap and WC built into vanity unit and walk-in large shower cubicle with mains shower. Dual aspect opaque glazed windows. UPVC ceiling and downlighters. Chrome vertical radiator.