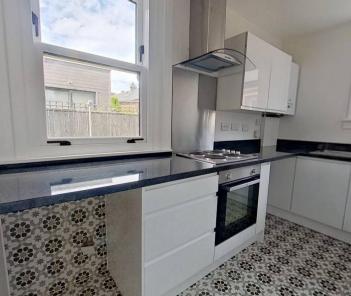

#### **Fitted Kitchen**

15' 10" x 5' 8" (4.82m x 1.72m)

New kitchen accessed through timber door with opaque glazed inset. Fitted with base and wall mounted units, drawers, electric hob and oven, and stainless steel splashback, stainless steel sink, side drainer and mixer tap, complementary worktops and matching splashbacks.