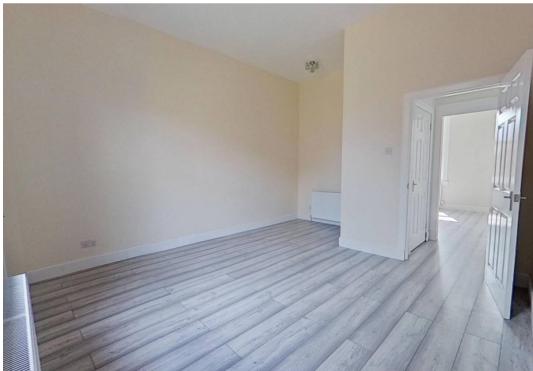

#### **Double Bedroom**

12' 10" x 11' 11" (3.91m x 3.62m)

Spacious double bedroom with front facing window. Shelved recess. Radiator.