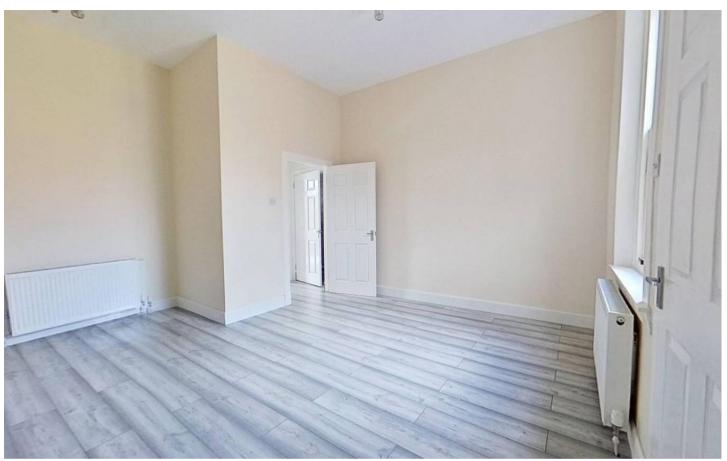

### Lounge/Dining Room

15' 7" x 12' 10" (4.75m x 3.91m)

Spacious L-shaped sitting/dining room with rear facing window. New laminate flooring through lounge/dining room, inner hall, double bedroom and cupboard. Two radiators.

#### **Double Bedroom**

12' 10" x 11' 11" (3.91m x 3.62m)

Spacious double bedroom with front facing window. Shelved recess. Radiator.