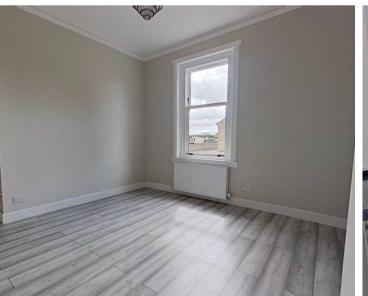

#### **Double Bedroom**

12' 10" x 11' 11" (3.91m x 3.62m)

Spacious double bedroom with front facing window. Shelved recess. Radiator.